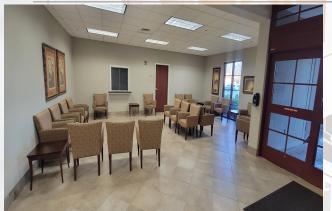

Cushman & Wakefield | Commercial Property Southwest Florida is pleased to present this two-story 42,200-square-feet (SF) medical building that sits on approximately 4.15 acres in the Estero submarket of Lee County. The building is located on a corner lot of Arcos Ave. and offers north and south entrances, with a covered entrance, ample parking and sufficient waiting area space. There are two available units on the first floor. Both units are built out for medical office use for a combined square footage of approximately 3,000 sf.