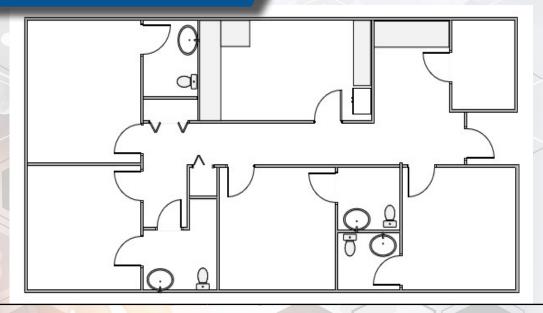

Cushman & Wakefield | Commercial Property Southwest Florida is pleased to present this two-story 42,200-square-feet (SF) medical building that sits on approximately 4.15 acres in the Estero submarket of Lee County. The building is located on a corner lot of Arcos Ave. and offers north and south entrances, with a covered entrance, ample parking and sufficient waiting area space. There are two available units on the first floor. Both units are built out for medical office use for a combined square footage of approximately 3,000 sf.

#### 10201 Arcos Ave

Estero, FL 33928

COMMERCIAL PROPERTY SOUTHWEST FLORIDA

Unit Size (SF) Lease Rate CAM (PSF) Monthly Total +tax

103 1,508 SF \$22.00 NNN \$12.68 \$4,358.12

Gary Tasman CEO & Principal Broker +1 239 489 3600 gtasman@cpswfl.com

104

1,721 SF

\$22.00 NNN

\$12.68

\$4,973.69

Gary Tasman CEO & Principal Broker +1 239 489 3600 gtasman@cpswfl.com

Vanessa Tyler Associate Director +1 239 489 3600 vtyler@cpswfl.com

5220 Summerlin Commons Blvd. Suite 500 Fort Myers, FL 33907 239 489 3600 www.cpswfl.com