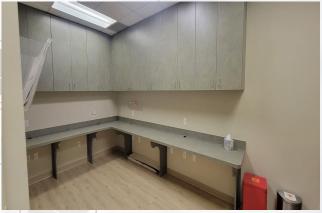

Cushman & Wakefield | Commercial Property Southwest Florida is pleased to present this two-story 42,200-square-feet (SF) medical building that sits on approximately 4.15 acres in the Estero submarket of Lee County. The building is located on a corner lot of Arcos Ave. and offers north and south entrances, with a covered entrance, ample parking and sufficient waiting area space. There are two available units on the first floor. Both units are built out for medical office use for a combined square footage of approximately 3,000 sf.

#### 10201 Arcos Ave

Estero, FL 33928

COMMERCIAL PROPERTY SOUTHWEST FLORIDA

Unit Size (SF) Lease Rate CAM (PSF) Monthly Total +tax

103 1,508 SF \$22.00 NNN \$12.68 \$4,358.12

Gary Tasman CEO & Principal Broker +1 239 489 3600 gtasman@cpswfl.com