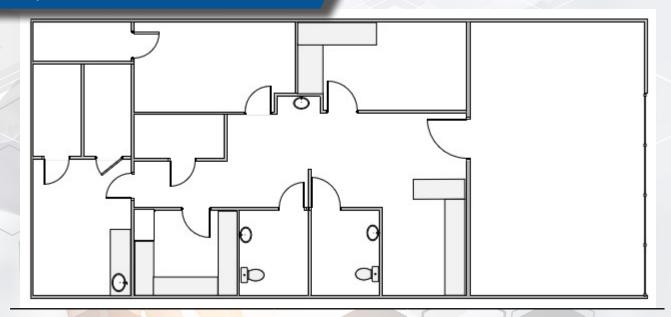

Cushman & Wakefield | Commercial Property Southwest Florida is pleased to present this two-story 42,200-square-feet (SF) medical building that sits on approximately 4.15 acres in the Estero submarket of Lee County. The building is located on a corner lot of Arcos Ave. and offers north and south entrances, with a covered entrance, ample parking and sufficient waiting area space. There are two available units on the first floor. Both units are built out for medical office use for a combined square footage of approximately 3,000 sf.