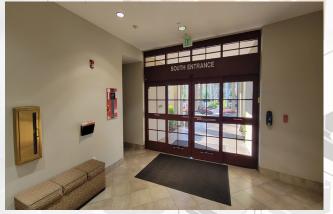

Cushman & Wakefield | Commercial Property Southwest Florida is pleased to present this two-story 42,200-square-feet (SF) medical building that sits on approximately 4.15 acres in the Estero submarket of Lee County. The building is located on a corner lot of Arcos Ave. and offers north and south entrances, with a covered entrance, ample parking and sufficient waiting area space. There are two available units on the first floor. Both units are built out for medical office use for a combined square footage of approximately 3,000 sf.