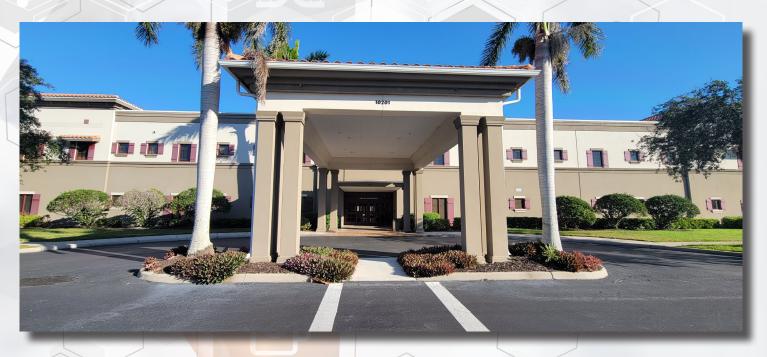

COMMERCIAL PROPERTY SOUTHWEST FLORIDA

Estero Medical Center 10201 Arcos Ave Estero, FL 33928

Cushman & Wakefield | Commercial Property Southwest Florida is pleased to present this two-story 42,200-square-feet (SF) medical building that sits on approximately 4.15 acres in the Estero submarket of Lee County. The building is located on a corner lot of Arcos Ave. and offers north and south entrances, with a covered entrance, ample parking and sufficient waiting area space. There are two available units on the first floor. Both units are built out for medical office use for a combined square footage of approximately 3,000 sf.

#### 10201 Arcos Ave

Estero, FL 33928