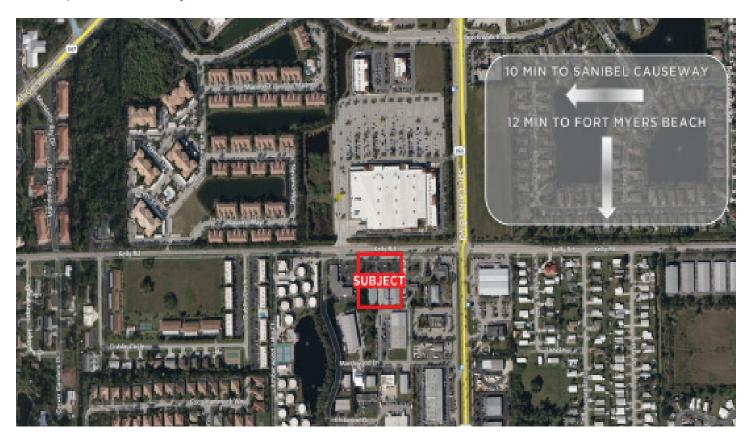

|
|----------------------------------|-----------------|-------------------|------------------|------------|
| Suite 300AB                      | 385 <u>+</u> SF | \$481.25          | \$28.88          | \$510.13   |
| Suite 301                        | 791± SF         | \$988.75          | \$59.33          | \$1,048.08 |
| Suite 303* AVAILABLE AUGUST 2022 | 358 <u>+</u> SF | \$447.50          | \$26.85          | \$474.35   |
| Suite 316                        | 373 <u>+</u> SF | \$466.25          | \$27.98          | \$494.23   |
| Suite 319*                       | 305 <u>+</u> SF | \$381.25          | \$22.88          | \$404.13   |





\*Available 8/1/2022

\*\*Subject to change

# Kelly-Carlos Professional Center 11595 Kelly Rd / Fort Myers, FL 33908



## **Aerial / Location Map**



#### **Demographics**

|                    | 1 Mile   | 2 Mile   | 3 Mile   |  |
|--------------------|----------|----------|----------|--|
| Population         | 8,571    | 17,655   | 15,393   |  |
| Median HH Income   | \$52,679 | \$64,154 | \$69,798 |  |
| Daytime Population | 9,008    | 17,016   | 14,829   |  |





**Gary Tasman** CEO & Principal Broker +1 239 489 3600 gtasman@cpswfl.com



Hanna Ray Director +1 239 489 3600 hray@cpswfl.com

5220 Summerlin Commons Blvd, Suite 500 Fort Myers, FL 33907 Main +1 239 489 3600 www.cpswfl.com