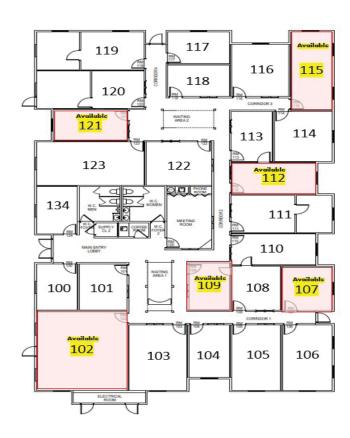

## **Building 100**

## **Space Available**

| UNIT       | SUITE SIZE      | MONTHLY BASE RENT | **SALES TAX (6%) | TOTAL RENT |
|------------|-----------------|-------------------|------------------|------------|
| Suite 102  | 743± SF         | \$928.75          | \$55.73          | \$984.48   |
| Suite 107  | 233 <u>+</u> SF | \$291.25          | \$17.48          | \$308.73   |
| Suite 109* | 202 <u>+</u>    | \$252.50          | \$15.15          | \$267.65   |
| Suite 112  | 281 <u>+</u> SF | \$351.25          | \$21.08          | \$372.33   |
| Suite 115* | 342+ SF         | \$427.50          | \$25.65          | \$453.15   |

\*Available 10/1/2022

\*\*Subject to change