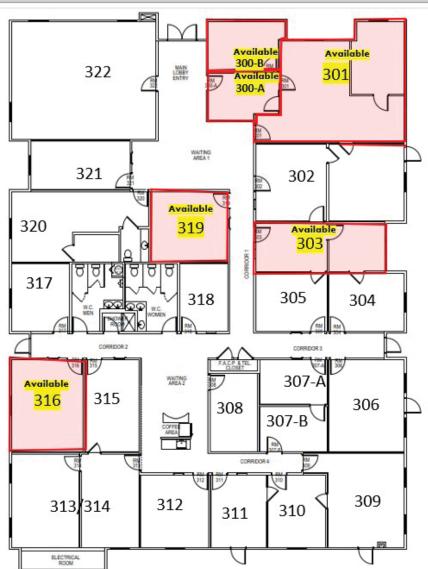

## **Building 300**

### **Space Available**

| UNIT                             | SUITE SIZE      | MONTHLY BASE RENT | **SALES TAX (6%) | TOTAL RENT |
|----------------------------------|-----------------|-------------------|------------------|------------|
| Suite 300AB                      | 385 <u>+</u> SF | \$481.25          | \$28.88          | \$510.13   |
| Suite 301                        | 791± SF         | \$988.75          | \$59.33          | \$1,048.08 |
| Suite 303* AVAILABLE AUGUST 2022 | 358 <u>+</u> SF | \$447.50          | \$26.85          | \$474.35   |
| Suite 316                        | 373 <u>+</u> SF | \$466.25          | \$27.98          | \$494.23   |
| Suite 319*                       | 305 <u>+</u> SF | \$381.25          | \$22.88          | \$404.13   |

\*Available 8/1/2022

\*\*Subject to change