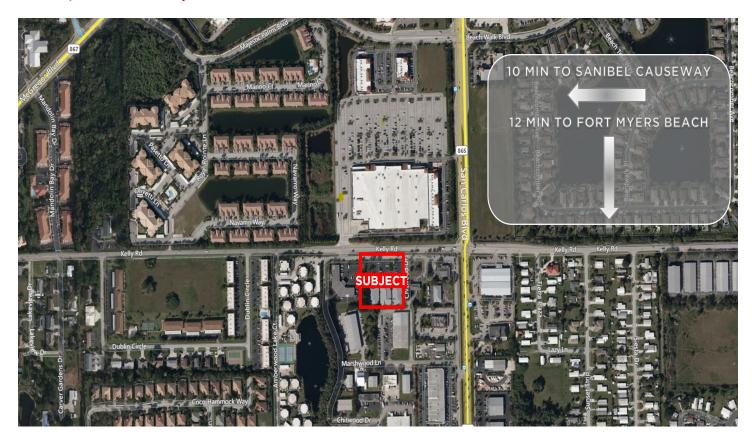

|
| Suite 107 | 233 <u>+</u> SF | \$291.25          | \$17.48          | \$308.73   |
| Suite 121 | 247± SF         | \$308.75          | \$18.53          | \$327.28   |

\*\*Subject to change





## **Building 300**

## **Space Available**

| UNIT      | SUITE SIZE      | MONTHLY BASE RENT | **SALES TAX (6%) | TOTAL RENT |
|-----------|-----------------|-------------------|------------------|------------|
| Suite 301 | 791± SF         | \$988.75          | \$59.33          | \$1,048.08 |
| Suite 303 | 358 <u>+</u> SF | \$447.50          | \$26.85          | \$474.35   |
| Suite 316 | 373 <u>+</u> SF | \$466.25          | \$27.98          | \$494.23   |

\*\*Subject to change





# Kelly-Carlos Professional Center 11595 Kelly Rd / Fort Myers, FL 33908



## **Aerial / Location Map**



#### **Demographics**

|                    | 1 Mile   | 2 Mile   | 3 Mile   |  |
|--------------------|----------|----------|----------|--|
| Population         | 8,571    | 17,655   | 15,393   |  |
| Median HH Income   | \$52,679 | \$64,154 | \$69,798 |  |
| Daytime Population | 9,008    | 17,016   | 14,829   |  |





**Gary Tasman** CEO & Principal Broker +1 239 489 3600 gtasman@cpswfl.com



Hanna Ray Director +1 239 489 3600 hray@cpswfl.com

5220 Summerlin Commons Blvd, Suite 500 Fort Myers, FL 33907 Main +1 239 489 3600 www.cpswfl.com