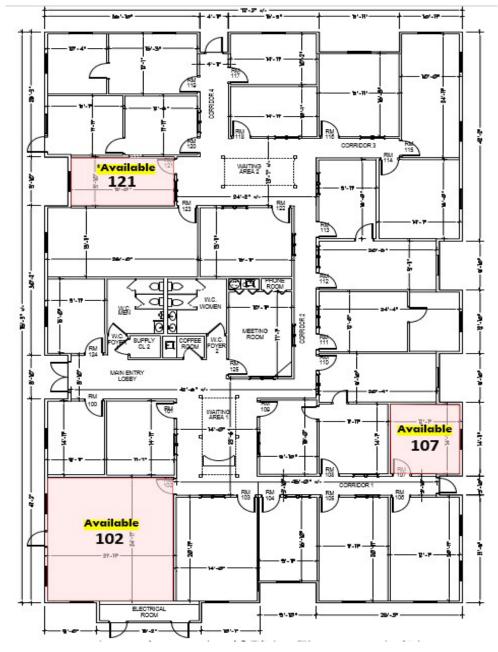

## **Building 100**

## **Space Available**

| UNIT      | SUITE SIZE      | MONTHLY BASE RENT | **SALES TAX (6%) | TOTAL RENT |
|-----------|-----------------|-------------------|------------------|------------|
| Suite 102 | 743± SF         | \$928.75          | \$55.73          | \$984.48   |
| Suite 107 | 233 <u>+</u> SF | \$291.25          | \$17.48          | \$308.73   |
| Suite 121 | 247± SF         | \$308.75          | \$18.53          | \$327.28   |

\*\*Subject to change