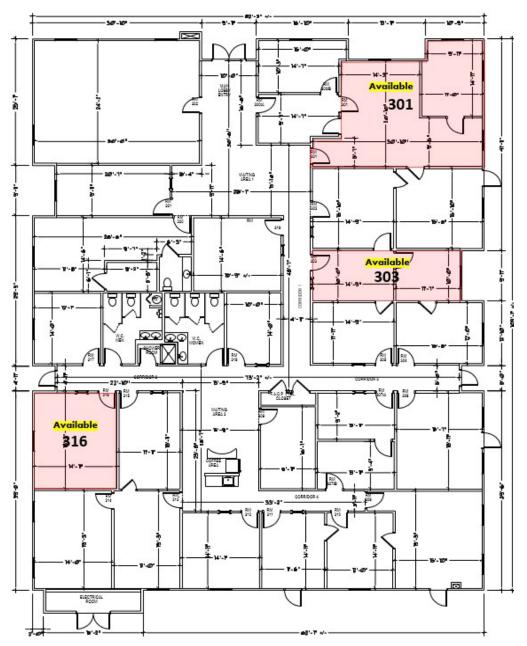

## **Building 300**

## **Space Available**

| UNIT      | SUITE SIZE      | MONTHLY BASE RENT | **SALES TAX (6%) | TOTAL RENT |
|-----------|-----------------|-------------------|------------------|------------|
| Suite 301 | 791± SF         | \$988.75          | \$59.33          | \$1,048.08 |
| Suite 303 | 358 <u>+</u> SF | \$447.50          | \$26.85          | \$474.35   |
| Suite 316 | 373 <u>+</u> SF | \$466.25          | \$27.98          | \$494.23   |

\*\*Subject to change