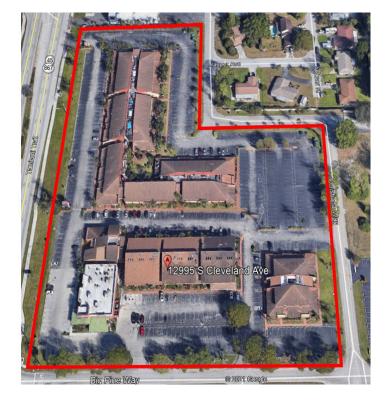

| \$6.03                                                              | \$1,177.35                                                                               |
| 2,590 SF       | \$9.00 / SF        | \$6.03                                                              | \$3,243.98                                                                               |
|                | 3,146 SF<br>940 SF | 3,146 SF \$25.00 / SF<br>940 SF \$9.00 / SF<br>2,590 SF \$9.00 / SF | 3,146 SF \$25.00 / SF \$6.03<br>940 SF \$9.00 / SF \$6.03<br>2,590 SF \$9.00 / SF \$6.03 |

<sup>\*\*</sup>Suites 236/238/239 Available 4/1/23

#### **Executive Suite**

| Suite Number | Square Footage | Total (+Tax) |
|--------------|----------------|--------------|
| PBS 32       | 518 SF         | \$725.00     |





Gary Tasman CEO & Principal Broker +1 239 489 3600 gtasman@cpswfl.com



Gretchen Smith Senior Director +1 239 489 3600 gsmith@cpswfl.com



5220 Summerlin Commons Blvd. Suite 500 Fort Myers, FL 33907 239 489 3600 www.cpswfl.com



### **Aerial / Location Map**



## **Demographics**

|                | 1 Mile   | 3 Mile   | 5 Mile   |  |
|----------------|----------|----------|----------|--|
| Population     | 10,072   | 67,218   | 143,936  |  |
| AVG. HH Income | \$54,934 | \$57,834 | \$60,425 |  |
| Households     | 5.301    | 32.425   | 66.706   |  |

#### **Traffic Counts**

S Cleveland Ave 57,000 AADT College Pkwy 37.000 AADT

**Gary Tasman** CEO & Principal Broker +1 239 489 3600 gtasman@cpswfl.com



**Gretchen Smith** Senior Director +1 239 489 3600 gsmith@cpswfl.com





5220