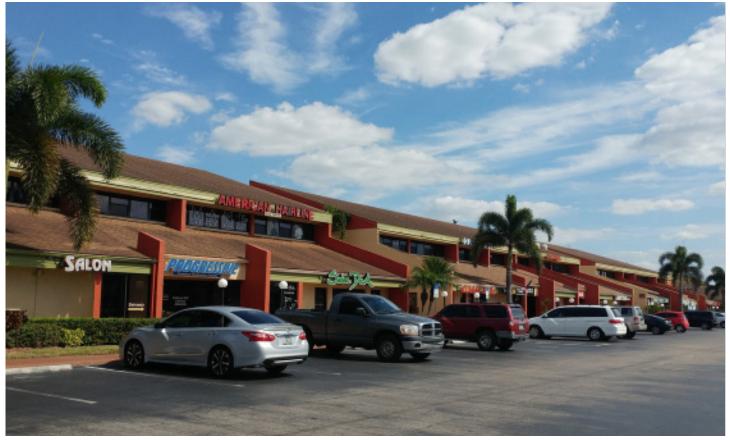

# **Pinebrook Park**

12995 S Cleveland Ave. Fort Myers, FL 33907

Pinebrook Park is a prime US-41 Commercial Park. There is a great tenant mix of retail, office and medical users and the park is anchored by Outback Steakhouse. The location provides excellent freeway visibility and the highest traffic counts in all of Lee County. There are multiple access points into the park: US-41, Big Pine Way and Austin Street. Pinebrook Park is also equipped with electronic billboard signage.

## **Property Highlights**

Address 12995 S Cleveland Ave.

Fort Myers, FL 33907

Year Built 1980

**CAM** \$6.03 / SF

Total Bldg. SF 133,624 SF

Available SF 518-3,146 SF

**Parking** 3.91/1,000 SF