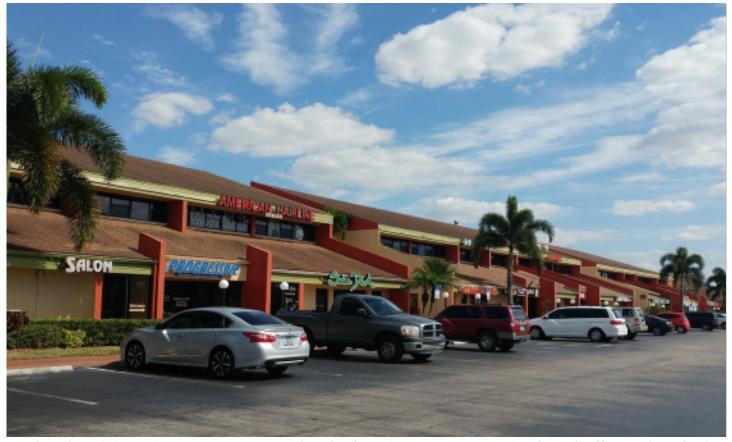

# **Pinebrook Park**

12995 S Cleveland Ave. Fort Myers, FL 33907

Pinebrook Park is a prime US-41 Commercial Park. There is a great tenant mix of retail, office and medical users and the park is anchored by Outback Steakhouse. The location provides excellent freeway visibility and the highest traffic counts in all of Lee County. There are multiple access points into the park: US-41, Big Pine Way and Austin Street. Pinebrook Park is also equipped with electronic billboard signage.

### **Property Highlights**

Address 12995 S Cleveland Ave.

Fort Myers, FL 33907

Year Built 1980

**CAM** \$6.03 / SF

Total Bldg. SF 133,624 SF

Available SF 518-3,146 SF

**Parking** 3.91/1,000 SF