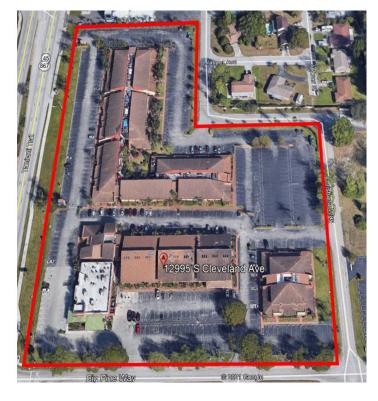

980

**CAM** \$6.03 / SF

Total Bldg. SF 133,624 SF

Available SF 518-3,146 SF

**Parking** 3.91/1,000 SF

**Zoning** C-1

Signage Electronic Billboard

Available Units 3

Total Units 118

Freeway 812'

Frontage





## 518 SF - 3,146 SF Office/Retail Spaces Lease Rate: Starting at \$9.00 per

#### **Available Units**

| Suite Number | Square Footage | Base Rent NNN | CAM / SF | Total (+Tax) |
|--------------|----------------|---------------|----------|--------------|
| 143          | 3,146 SF       | \$25.00 / SF  | \$6.03   | \$8,135.03   |
| 206          | 940 SF         | \$9.00 / SF   | \$6.03   | \$1,177.35   |

#### **Executive Suite**

| Suite Number | Square Footage | Total (+Tax) |
|--------------|----------------|--------------|
| PBS 32       | 518 SF         | \$725.00     |





Gary Tasman CEO & Principal Broker +1 239 489 3600 gtasman@cpswfl.com



**Gretchen Smith**Senior Director
+1 239 489 3600
gsmith@cpswfl.com



5220 Summerlin Commons Blvd. Suite 500 Fort Myers, FL 33907 239 489 3600 www.cpswfl.com



### **Aerial / Location Map**



### **Demographics**

|                | 1 Mile   | 3 Mile   | 5 Mile   |  |
|----------------|----------|----------|----------|--|
| Population     | 10,072   | 67,218   | 143,936  |  |
| AVG. HH Income | \$54,934 | \$57,834 | \$60,425 |  |
| Households     | 5.301    | 32.425   | 66.706   |  |

#### **Traffic Counts**

S Cleveland Ave 57,000 AADT College Pkwy 37.000 AADT

**Gary Tasman** CEO & Principal Broker +1 239 489 3600 gtasman@cpswfl.com



**Gretchen Smith** Senior Director +1 239 489 3600 gsmith@cpswfl.com