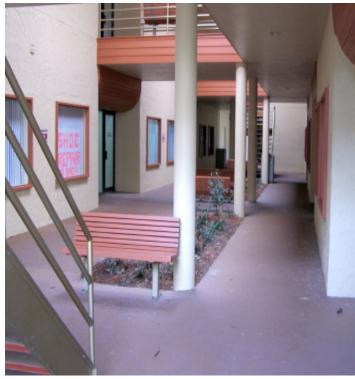

# **Pinebrook Park**

12995 S Cleveland Ave. Fort Myers, FL 33907

Pinebrook Park is a prime US-41 Commercial Park. There is a great tenant mix of retail, office and medical users and the park is anchored by Outback Steakhouse. The location provides excellent freeway visibility and the highest traffic counts in all of Lee County. There are multiple access points into the park: US-41, Big Pine Way and Austin Street. Pinebrook Park is also equipped with electronic billboard signage.

## 518 SF - 3,146 SF Office/Retail Spaces Lease Rate: Starting at \$9.00 per