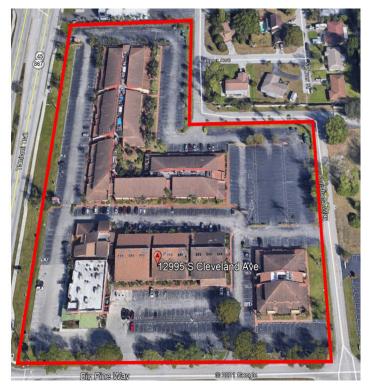

**Frontage** 





### 518 SF - 4,491 SF Office/Retail Spaces Lease Rate: Starting at \$9.00 per

#### **Available Units**

| Suite Number | Square Footage | Base Rent NNN | CAM / SF | Total (+Tax)                         |
|--------------|----------------|---------------|----------|--------------------------------------|
| 145/146/147  | 4,491 SF       | \$11.00 / SF  | \$6.03   | Landlord may demise at a higher rate |
| 142          | 838 SF         | \$21.00 / SF  | \$6.03   | \$1,887.60                           |
| 203          | 1,500 SF       | \$9.00 / SF   | \$6.03   | \$1,878.75                           |

#### **Executive Suite**

| Suite Number | Square Footage | Total (+Tax) |
|--------------|----------------|--------------|
| PBS 10       | 518 SF         | \$1,295      |





<sup>\*</sup> Suite 203 is coming soon est. July 1st

<sup>\*\*</sup>Suite 142 is a prime retail space facing US-41 with excellent building signage and exposure



#### **Aerial / Location Map**



#### **Demographics**

|                | 1 Mile   | 3 Mile   | 5 Mile   |  |
|----------------|----------|----------|----------|--|
| Population     | 10,072   | 67,218   | 143,936  |  |
| AVG. HH Income | \$54,934 | \$57,834 | \$60,425 |  |
| Households     | 5.301    | 32.425   | 66.706   |  |

#### **Traffic Counts**

S Cleveland Ave 57,000 AADT
College Pkwy 37,000 AADT

Gary Tasman CEO & Principal Broker +1 239 489 3600 gtasman@cpswfl.



Gretchen Smith Director +1 239 489 3600 gsmith@cpswfl.com





5220 Summerlin Commons Blvd. Suite 500

Fort Myers, FL 33907 239 489 3600

www.cpswfl.c