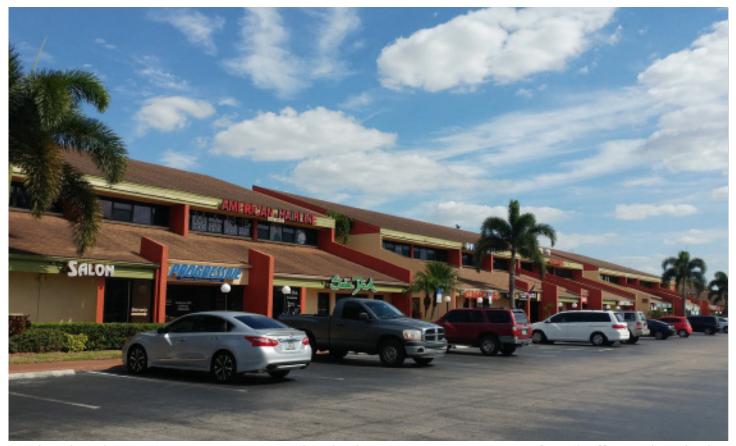

## **Pinebrook Park**

12995 S Cleveland Ave. Fort Myers, FL 33907

Pinebrook Park is a prime US-41 Commercial Park. There is a great tenant mix of retail, office and medical users and the park is anchored by Outback Steakhouse. The location provides excellent freeway visibility and the highest traffic counts in all of Lee County. There are multiple access points into the park: US-41, Big Pine Way and Austin Street. Pinebrook Park is also equipped with electronic billboard signage.

### **Property Highlights**

Address 12995 S Cleveland Ave.

Fort Myers, FL 33907

Year Built 1980

**CAM** \$6.03 / SF

Total Bldg. SF 133,624 SF

Available SF 9,219 SF

**Parking** 3.91/1,000 SF