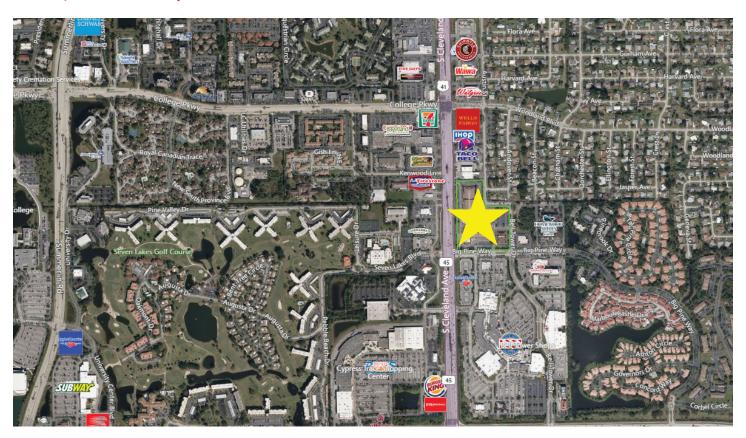

----|----------------|---------------|----------|--------------------------------------|
| 143*          | 3,146 SF       | \$25.00 / SF  | \$6.03   | \$6,554.17                           |
| 145/146/147   | 4,491 SF       | \$11.00 / SF  | \$6.03   | Landlord may demise at a higher rate |
| 236/238/239** | 2,590 SF       | \$9.00 / SF   | \$6.03   | \$2,596.48                           |
| 250           | 518 SF         | \$9.00 / SF   | \$6.03   | \$648.80                             |

<sup>\*</sup>MEDICAL USE ONLY

### **Executive Suite**

| Suite Number | Square Footage | Total (+Tax) |
|--------------|----------------|--------------|
| PBS 10       | 518 SF         | \$1,295      |





<sup>\*\*</sup>Suites 236/238/239 Available October 1st 2022





#### **Aerial / Location Map**



### **Demographics**

|                | 1 Mile   | 3 Mile   | 5 Mile   |  |
|----------------|----------|----------|----------|--|
| Population     | 10,072   | 67,218   | 143,936  |  |
| AVG. HH Income | \$54,934 | \$57,834 | \$60,425 |  |
| Households     | 5.301    | 32.425   | 66.706   |  |

#### **Traffic Counts**

S Cleveland Ave 57,000 AADT
College Pkwy 37,000 AADT

**Gary Tasman** CEO & Principal Broker +1 239 489 3600 gtasman@cpswfl.com



Gretchen Smith
Senior Director
+1 239 489 3600
gsmith@cpswfl.com





5220 Summerlin Commons Blvd. Suite 500 Fort Myers, FL 33907 239 489 3600

www.cpswfl.com