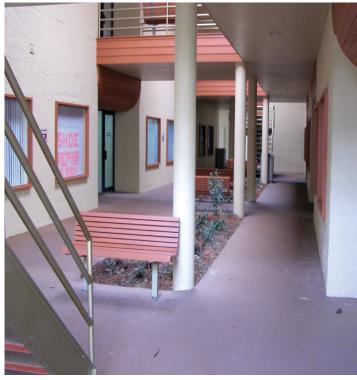

CUSHMAN & COMMERCIAL PROPERTY SOUTHWEST FLORIDA

12995 S Cleveland Ave. Fort Myers, FL 33907

Pinebrook Park is a prime US-41 Commercial Park. There is a great tenant mix of retail, office and medical users and the park is anchored by Outback Steakhouse. The location provides excellent freeway visibility and the highest traffic counts in all of Lee County. There are multiple access points into the park: US-41, Big Pine Way and Austin Street. Pinebrook Park is also equipped with electronic billboard signage.

## **Property Highlights**

Address 12995 S Cleveland Ave.

Fort Myers, FL 33907

Year Built 1980

**CAM** \$6.03 / SF

Total Bldg. SF 133,624 SF

Available SF 518-4,491 SF

**Parking** 3.91/1,000 SF