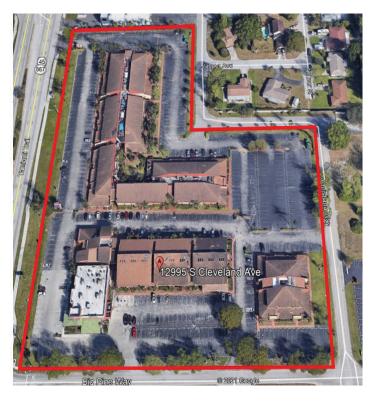

ber  | Square Footage | Base Rent NNN | CAM / SF | Total (+Tax)                         |
|---------------|----------------|---------------|----------|--------------------------------------|
| 143*          | 3,146 SF       | \$25.00 / SF  | \$6.03   | \$6,554.17                           |
| 145/146/147   | 4,491 SF       | \$11.00 / SF  | \$6.03   | Landlord may demise at a higher rate |
| 236/238/239** | 2,590 SF       | \$9.00 / SF   | \$6.03   | \$2,596.48                           |
| 250           | 518 SF         | \$9.00 / SF   | \$6.03   | \$648.80                             |

<sup>\*</sup>MEDICAL USE ONLY

### **Executive Suite**

| Suite Number | Square Footage | Total (+Tax) |
|--------------|----------------|--------------|
| PBS 10       | 518 SF         | \$1,295      |





<sup>\*\*</sup>Suites 236/238/239 Available October 1st 2022





#### **Aerial / Location Map**



### **Demographics**

|                | 1 Mile   | 3 Mile   | 5 Mile   |  |
|----------------|----------|----------|----------|--|
| Population     | 10,072   | 67,218   | 143,936  |  |
| AVG. HH Income | \$54,934 | \$57,834 | \$60,425 |  |
| Households     | 5.301    | 32.425   | 66.706   |  |

#### **Traffic Counts**

S Cleveland Ave 57,000 AADT
College Pkwy 37,000 AADT

**Gary Tasman** CEO & Principal Broker +1 239 489 3600 gtasman@cpswfl.com



Gretchen Smith
Senior Director
+1 239 489 3600
gsmith@cpswfl.com





5220 Summerlin Commons Blvd. Suite 500 Fort Myers, FL 33907 239 489 3600

www.cpswfl.com