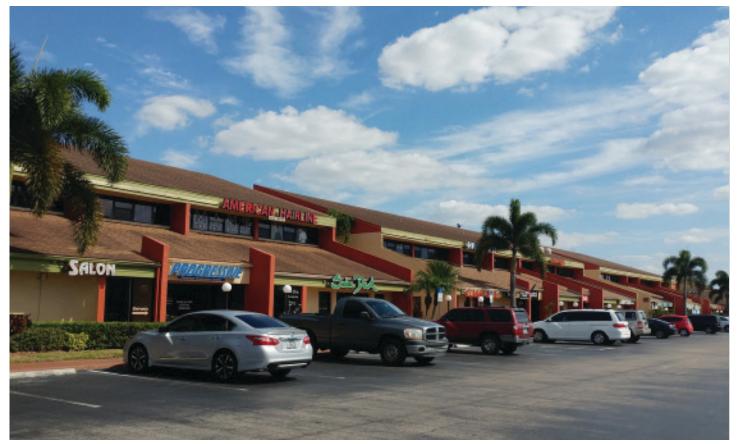

CUSHMAN & COMMERCIAL PROPERTY SOUTHWEST FLORIDA

12995 S Cleveland Ave. Fort Myers, FL 33907

Pinebrook Park is a prime US-41 Commercial Park. There is a great tenant mix of retail, office and medical users and the park is anchored by Outback Steakhouse. The location provides excellent freeway visibility and the highest traffic counts in all of Lee County. There are multiple access points into the park: US-41, Big Pine Way and Austin Street. Pinebrook Park is also equipped with electronic billboard signage.

## **Property Highlights**

Address 12995 S Cleveland Ave.

Fort Myers, FL 33907

Year Built 1980

**CAM** \$6.03 / SF

Total Bldg. SF 133,624 SF

Available SF 518-4,491 SF

**Parking** 3.91/1,000 SF

Zoning C-1

Signage Electronic Billboard

Available Units 5

Total Units 118

Freeway 812'

**Frontage** 