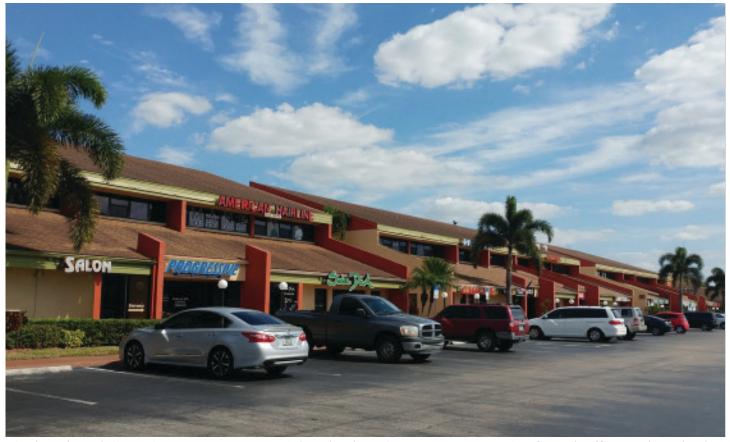

12995 S Cleveland Ave. Fort Myers, FL 33907

Pinebrook Park is a prime US-41 Commercial Park. There is a great tenant mix of retail, office and medical users and the park is anchored by Outback Steakhouse. The location provides excellent freeway visibility and the highest traffic counts in all of Lee County. There are multiple access points into the park: US-41, Big Pine Way and Austin Street. Pinebrook Park is also equipped with electronic billboard signage.

## **Property Highlights**

Address 12995 S Cleveland Ave.

Fort Myers, FL 33907

Year Built 1980

**CAM** \$6.03 / SF

Total Bldg. SF 133,624 SF

Available SF 518-4,491 SF

**Parking** 3.91/1,000 SF

Zoning C-1

Signage Electronic Billboard

Available Units 6

Total Units 118

Freeway 812'

**Frontage** 