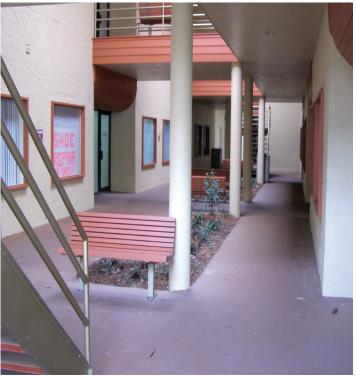

12995 S Cleveland Ave. Fort Myers, FL 33907

Pinebrook Park is a prime US-41 Commercial Park. There is a great tenant mix of retail, office and medical users and the park is anchored by Outback Steakhouse. The location provides excellent freeway visibility and the highest traffic counts in all of Lee County. There are multiple access points into the park: US-41, Big Pine Way and Austin Street. Pinebrook Park is also equipped with electronic billboard signage.

## **Property Highlights**

Address 12995 S Cleveland Ave.

Fort Myers, FL 33907

Year Built 1980

**CAM** \$6.03 / SF

Total Bldg. SF 133,624 SF

Available SF 518-4,491 SF

**Parking** 3.91/1,000 SF

Zoning C-1

Signage Electronic Billboard

Available Units 6

Total Units 118

Freeway 812'

**Frontage** 