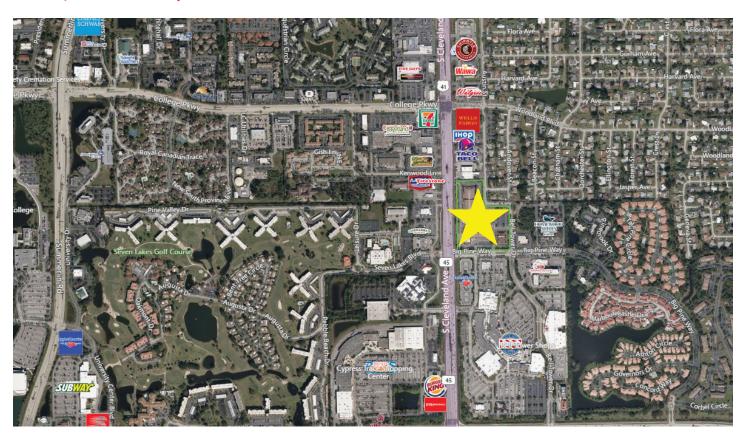

### **Aerial / Location Map**

12995 S Cleveland Ave. Fort Myers, FL 33907

Pinebrook Park is a prime US-41 Commercial Park. There is a great tenant mix of retail, office and medical users and the park is anchored by Outback Steakhouse. The location provides excellent freeway visibility and the highest traffic counts in all of Lee County. There are multiple access points into the park: US-41, Big Pine Way and Austin Street. Pinebrook Park is also equipped with electronic billboard signage.