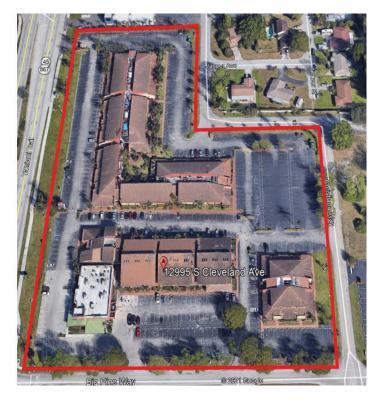

|
|---------------|----------------|---------------|----------|--------------------------------------|
| 143*          | 3,146 SF       | \$25.00 / SF  | \$6.03   | \$6,554.17                           |
| 145/146/147   | 4,491 SF       | \$11.00 / SF  | \$6.03   | Landlord may demise at a higher rate |
| 215           | 587 SF         | \$9.00 / SF   | \$6.03   | \$735.22                             |
| 236/238/239** | 2,590 SF       | \$9.00 / SF   | \$6.03   | \$2,596.48                           |
| 250           | 518 SF         | \$9.00 / SF   | \$6.03   | \$648.80                             |

#### **Executive Suite**

| Suite Number | Square Footage | Total (+Tax) |
|--------------|----------------|--------------|
| PBS 10       | 518 SF         | \$1,295      |





<sup>\*</sup>MEDICAL USE ONLY
\*\*Suites 236/238/239 Available October 1st 2022





### **Aerial / Location Map**



## **Demographics**

|                | 1 Mile   | 3 Mile   | 5 Mile   |  |
|----------------|----------|----------|----------|--|
| Population     | 10,072   | 67,218   | 143,936  |  |
| AVG. HH Income | \$54,934 | \$57,834 | \$60,425 |  |
| Households     | 5.301    | 32.425   | 66.706   |  |

#### **Traffic Counts**

S Cleveland Ave 57,000 AADT
College Pkwy 37,000 AADT

**Gary Tasman** CEO & Principal Broker +1 239 489 3600 gtasman@cpswfl.com



Gretchen Smith
Senior Director
+1 239 489 3600
gsmith@cpswfl.com





5220 Summerlin Commons Blvd. Suite 500 Fort Myers, FL 33907 239 489 3600

www.cpswfl.com