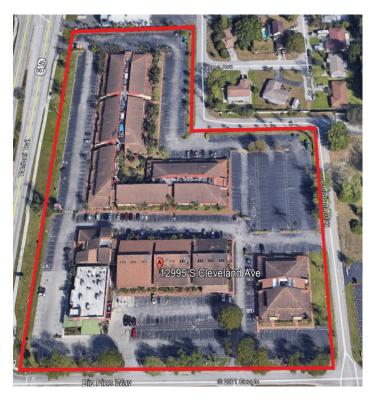

ber  | Square Footage | Base Rent NNN | CAM / SF | Total (+Tax)                         |
|---------------|----------------|---------------|----------|--------------------------------------|
| 143*          | 3,146 SF       | \$25.00 / SF  | \$6.03   | \$6,554.17                           |
| 145/146/147   | 4,491 SF       | \$11.00 / SF  | \$6.03   | Landlord may demise at a higher rate |
| 215           | 587 SF         | \$9.00 / SF   | \$6.03   | \$735.22                             |
| 236/238/239** | 2,590 SF       | \$9.00 / SF   | \$6.03   | \$2,596.48                           |

<sup>\*</sup>MEDICAL USE ONLY

### **Executive Suite**

| Suite Number | Square Footage | Total (+Tax) |
|--------------|----------------|--------------|
| PBS 10       | 518 SF         | \$1,295      |





<sup>\*\*</sup>Suites 236/238/239 Available October 1st 2022





#### **Aerial / Location Map**



### **Demographics**

|                | 1 Mile   | 3 Mile   | 5 Mile   |  |
|----------------|----------|----------|----------|--|
| Population     | 10,072   | 67,218   | 143,936  |  |
| AVG. HH Income | \$54,934 | \$57,834 | \$60,425 |  |
| Households     | 5.301    | 32.425   | 66.706   |  |

#### **Traffic Counts**

S Cleveland Ave 57,000 AADT
College Pkwy 37,000 AADT

**Gary Tasman** CEO & Principal Broker +1 239 489 3600 gtasman@cpswfl.com



Gretchen Smith
Senior Director
+1 239 489 3600
gsmith@cpswfl.com





5220 Summerlin Commons Blvd. Suite 500 Fort Myers, FL 33907 239 489 3600

www.cpswfl.com