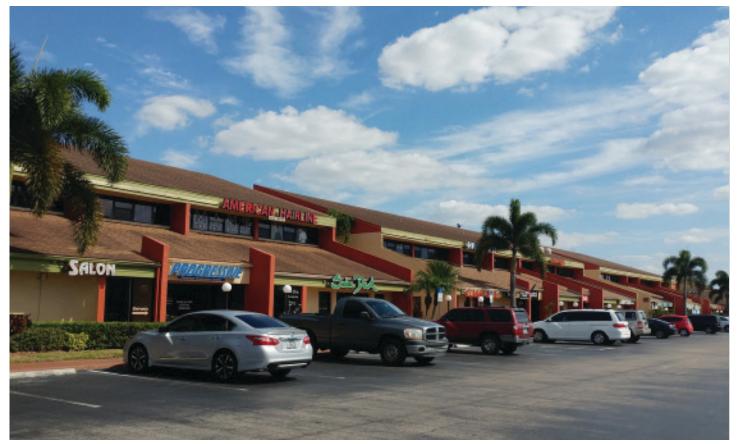

CUSHMAN & COMMERCIAL PROPERTY SOUTHWEST FLORIDA

12995 S Cleveland Ave. Fort Myers, FL 33907

Pinebrook Park is a prime US-41 Commercial Park. There is a great tenant mix of retail, office and medical users and the park is anchored by Outback Steakhouse. The location provides excellent freeway visibility and the highest traffic counts in all of Lee County. There are multiple access points into the park: US-41, Big Pine Way and Austin Street. Pinebrook Park is also equipped with electronic billboard signage.

# **Property Highlights**

Address 12995 S Cleveland Ave.

Fort Myers, FL 33907

Year Built 1980

**CAM** \$6.03 / SF

Total Bldg. SF 133,624 SF

Available SF 518-4,491 SF

**Parking** 3.91/1,000 SF

Zoning C-1

Signage Electronic Billboard

Available Units 5

Total Units 118

Freeway 812'

**Frontage** 