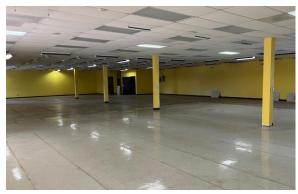

### **BUILDING FEATURES**

| Available Sizes | 5,880 SF               |  |
|-----------------|------------------------|--|
| Asking Rate     | \$19.00 PSF/YR NNN     |  |
| Zoning          | C1 – Commercial        |  |
| Year Built      | 1989                   |  |
| Traffic Count   | 54,500 AADT            |  |
| STRAP#          | 19-44-24-C3-00556.0020 |  |

#### **PROPERTY HIGHLIGHTS**

Excellent location in the primary retail corridor of Del Prado Blvd.

Other tenants include: Pet Supermarket, H&R Block, and Papa John's Pizza.

Large Commercially zoned unit available.