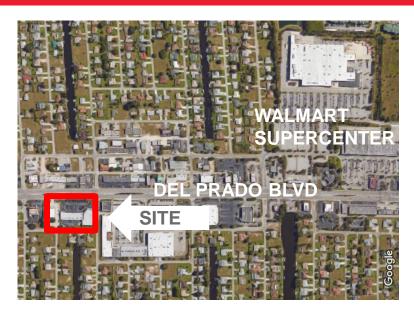

#### **PROPERTY HIGHLIGHTS**

Excellent location in the primary retail corridor of Del Prado Blvd.

Other tenants include: Pet Supermarket, H&R Block, and Papa John's Pizza.

Large Commercially zoned unit available.

Monumental signage on Del Prado Blvd.

| UNIT   | SIZE (SF) | LEASE<br>RATE | MONTHLY BASE<br>RENT | CAM |
|--------|-----------|---------------|----------------------|-----|
| Unit C | 5,880 SF  | \$19.00       | \$9,310.00           | TBD |