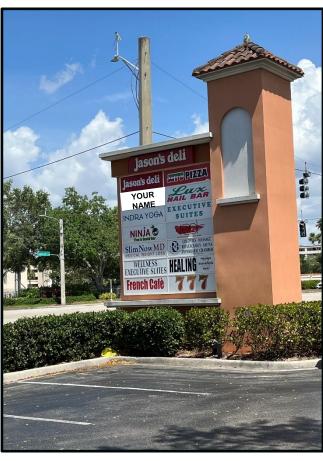

## **SITE PLAN & PHOTOS OF PROPERTY**

- > Excellent exposure at a signalized intersection
- ➤ Busy, mixed-use center!
- > Desirable retail and office corridor
- > High Traffic and Demographics
- Easy access to major corridors
- > Pylon Signage and interior property directory
- > Ample Parking
- > Anchor tenant, Jason's Deli on long-term lease
- ➤ Other tenants include Jet's Pizza, Ninja Sushi, Red Salon, Indra Yoga, Spin City Arcade, Slim Now, Mon Paris French Bakery & more...