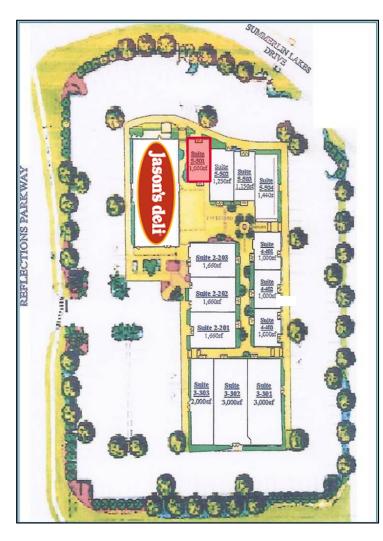

## **SITE PLAN & PHOTOS OF PROPERTY**

| Space | Available: |            |          |                |               |
|-------|------------|------------|----------|----------------|---------------|
| Unit  | Size (SF)  | Base       | CAM      | Sales Tax (6%) | Monthly Total |
| 501   | 1,000±     | \$1,833.33 | \$708.33 | \$152.50       | \$2,694.16    |