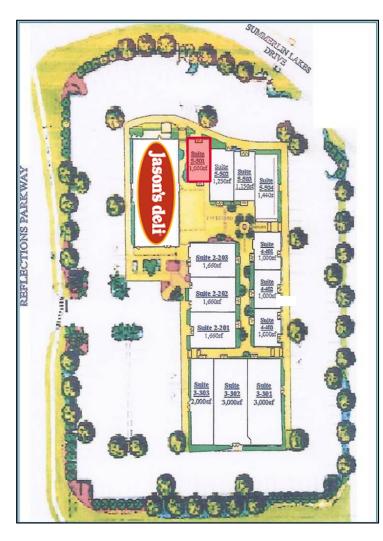

## **SITE PLAN & PHOTOS OF PROPERTY**

| Space | Available: |            |          |                |               |
|-------|------------|------------|----------|----------------|---------------|
| Unit  | Size (SF)  | Base       | CAM      | Sales Tax (6%) | Monthly Total |
| 501   | 1,000±     | \$1,833.33 | \$747.50 | \$154.85       | \$2,735.68    |