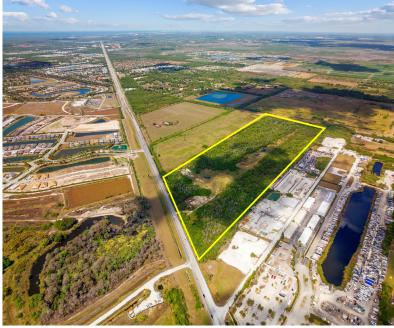

## 15435 E Tamiami Trl.

Naples, FL 34114

COMMERCIAL PROPERTY SOUTHWEST FLORIDA

58 Acres Vacant Land Sale Price: \$7,584,667

Cushman & Wakefield | Commercial Property Southwest Florida is pleased to present this high-value infill development opportunity (assembly of four owners) on E Tamiami Trail (US-41). The property has direct road frontage on US-41 with great access to the US-41 and Collier Blvd. intersection, just five miles away. There is a high demand for large acreage parcels in this trade area. The supply of development land in this area southeast of Naples is constrained by surrounding conservation lands.

## **Property Highlights**

Zoning

Submarket

| Address              | 15435 E Tamiaml Trl.<br>Naples, FL 34114 | Strap Numbers | 00763882206 (10 acres)    |
|----------------------|------------------------------------------|---------------|---------------------------|
| Sale Price           | \$7,584,667                              |               | 00763560007 (16.5 acres)  |
| Price PSF            | \$3.00 / SF                              |               | 00763882303 (7 acres)     |
| Total Land Size (AC) | 58 acres                                 |               | 00763882400 (9 acres)     |
| Total Land Size (SF) | 2,528,223 SF                             |               | 00763320001 (15.54 acres) |
|                      |                                          |               |                           |