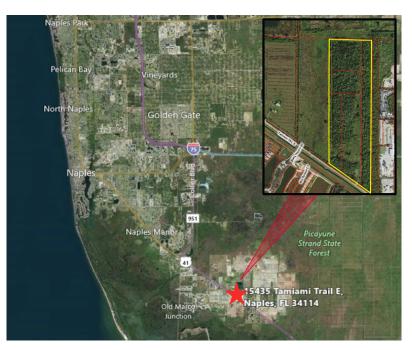

## 15435 E Tamiami Trl.

Naples, FL 34114

COMMERCIAL PROPERTY SOUTHWEST FLORIDA

58 Acres Vacant Land Sale Price: \$7,584,667

Cushman & Wakefield | Commercial Property Southwest Florida is pleased to present this high-value infill development opportunity (assembly of four owners) on E Tamiami Trail (US-41). The property has direct road frontage on US-41 with great access to the US-41 and Collier Blvd. intersection, just five miles away. There is a high demand for large acreage parcels in this trade area. The supply of development land in this area southeast of Naples is constrained by surrounding conservation lands.

## 15435 E Tamiami Trl.

Naples, FL 34114