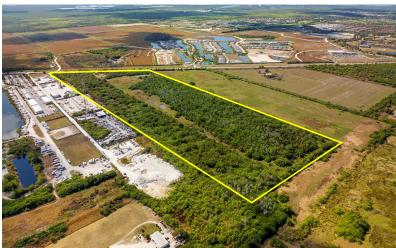

## 15435 E Tamiami Trl.

Naples, FL 34114

COMMERCIAL PROPERTY SOUTHWEST FLORIDA

58 Acres Vacant Land Sale Price: \$7,584,667

Cushman & Wakefield | Commercial Property Southwest Florida is pleased to present this high-value infill development opportunity (assembly of four owners) on E Tamiami Trail (US-41). The property has direct road frontage on US-41 with great access to the US-41 and Collier Blvd. intersection, just five miles away. There is a high demand for large acreage parcels in this trade area. The supply of development land in this area southeast of Naples is constrained by surrounding conservation lands.

## **Property Highlights**

Zoning

Submarket

| Address              | 15435 E Tamiaml Trl.<br>Naples, FL 34114 | Strap Numbers | 00763882206 (10 acres)    |
|----------------------|------------------------------------------|---------------|---------------------------|
| Sale Price           | \$7,584,667                              |               | 00763560007 (16.5 acres)  |
| Price PSF            | \$3.00 / SF                              |               | 00763882303 (7 acres)     |
| Total Land Size (AC) | 58 acres                                 |               | 00763882400 (9 acres)     |
| Total Land Size (SF) | 2,528,223 SF                             |               | 00763320001 (15.54 acres) |
|                      |                                          |               |                           |