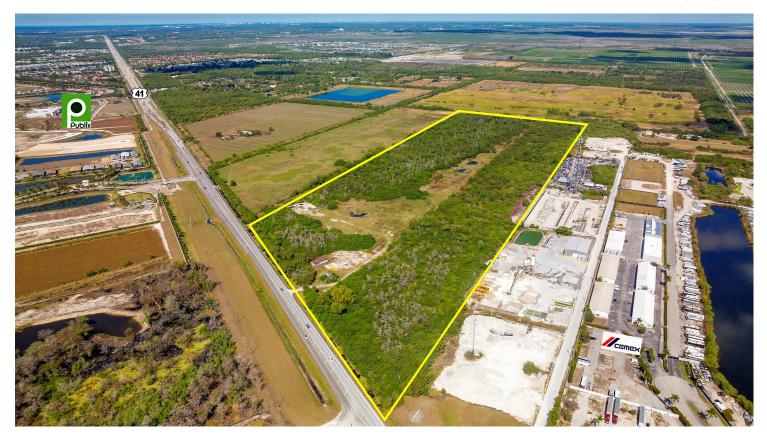

## 15435 E Tamiami Trl.

Naples, FL 34114

COMMERCIAL PROPERTY SOUTHWEST FLORIDA

58 Acres Vacant Land Sale Price: \$7,584,667

Cushman & Wakefield | Commercial Property Southwest Florida is pleased to present this high-value infill development opportunity (assembly of four owners) on E Tamiami Trail (US-41). The property has direct road frontage on US-41 with great access to the US-41 and Collier Blvd. intersection, just five miles away. There is a high demand for large acreage parcels in this trade area. The supply of development land in this area southeast of Naples is constrained by surrounding conservation lands.

## **Property Highlights**

Zoning

Submarket

| Address              | 15435 E Tamiaml Trl.<br>Naples, FL 34114 | Strap Numbers | 00763882206 (10 acres)    |
|----------------------|------------------------------------------|---------------|---------------------------|
| Sale Price           | \$7,584,667                              |               | 00763560007 (16.5 acres)  |
| Price PSF            | \$3.00 / SF                              |               | 00763882303 (7 acres)     |
| Total Land Size (AC) | 58 acres                                 |               | 00763882400 (9 acres)     |
| Total Land Size (SF) | 2,528,223 SF                             |               | 00763320001 (15.54 acres) |
|                      |                                          |               |                           |