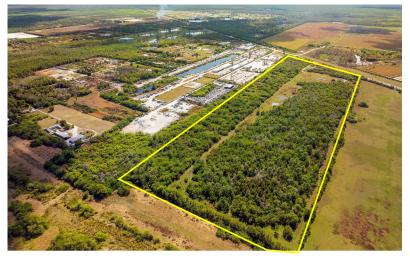

## 15435 E Tamiami Trl.

Naples, FL 34114

COMMERCIAL PROPERTY SOUTHWEST FLORIDA

58 Acres Vacant Land Sale Price: \$7,584,667

Cushman & Wakefield | Commercial Property Southwest Florida is pleased to present this high-value infill development opportunity (assembly of four owners) on E Tamiami Trail (US-41). The property has direct road frontage on US-41 with great access to the US-41 and Collier Blvd. intersection, just five miles away. There is a high demand for large acreage parcels in this trade area. The supply of development land in this area southeast of Naples is constrained by surrounding conservation lands.

## **Property Highlights**

Zoning

Submarket

| Address              | 15435 E Tamiaml Trl.<br>Naples, FL 34114 | Strap Numbers | 00763882206 (10 acres)    |
|----------------------|------------------------------------------|---------------|---------------------------|
| Sale Price           | \$7,584,667                              |               | 00763560007 (16.5 acres)  |
| Price PSF            | \$3.00 / SF                              |               | 00763882303 (7 acres)     |
| Total Land Size (AC) | 58 acres                                 |               | 00763882400 (9 acres)     |
| Total Land Size (SF) | 2,528,223 SF                             |               | 00763320001 (15.54 acres) |
|                      |                                          |               |                           |