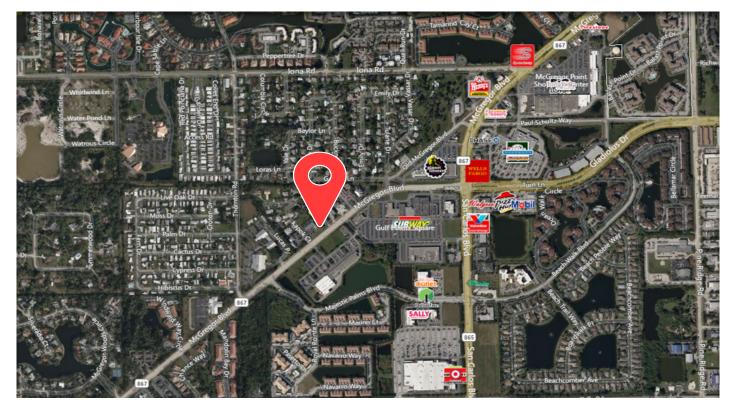

FOR SALE **15620 McGregor Blvd. Unit 100** Fort Musers El 22000

Fort Myers, FL 33908

3,071 SF Medical Office Condominium Sale Price: \$525,000

Aerial / Location Map

CUSHMAN & WAKEFIELD

ııIII

COMMERCIAL PROPERTY