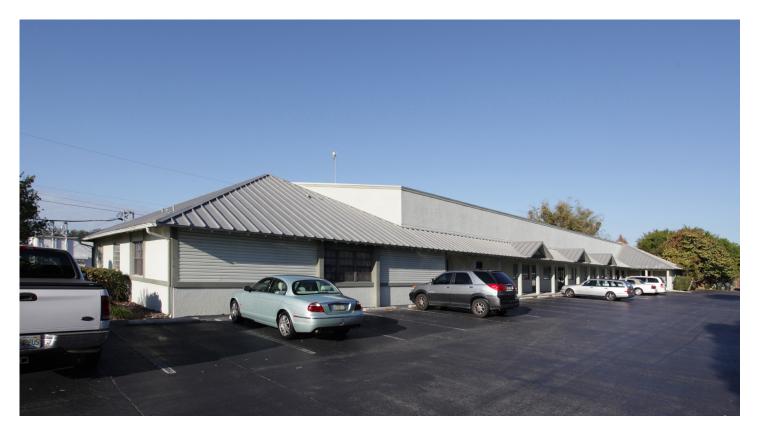

## **Property Highlights**

The property is a well-maintained and professionally managed one story, office/medical condo building having 4 individually owned units. This end cap space is currently occupied by a medical marijuana doctor. The interior layout is optimum for several physicians to share the space. There are approximately 8 exam rooms, 3 or more office spaces, breakroom area, large reception area with built-in desks, main lab area, two half bathrooms and one full bathroom with shower stall, plenty of storage spaces and closets.

| Address        | 15620 McGregor Blvd. #100 | Zoning        | CC                       |
|----------------|---------------------------|---------------|--------------------------|
| Sale Price     | \$525,000                 | Exam Rooms    | 8                        |
| Price PSF      | \$171.00                  | Offices       | 3                        |
| Unit           | End Cap                   | Laboratory    | 1                        |
| Year Built     | 1987                      | Restrooms     | 3                        |
| Total Bldg. SF | 3,071 SF                  | Units/Tenants | 4                        |
| Occupancy      | 100%                      | Stories       | 1                        |
| Parking        | 3.70/1,000 SF             | Submarket     | S. Fort Myers/San Carlos |