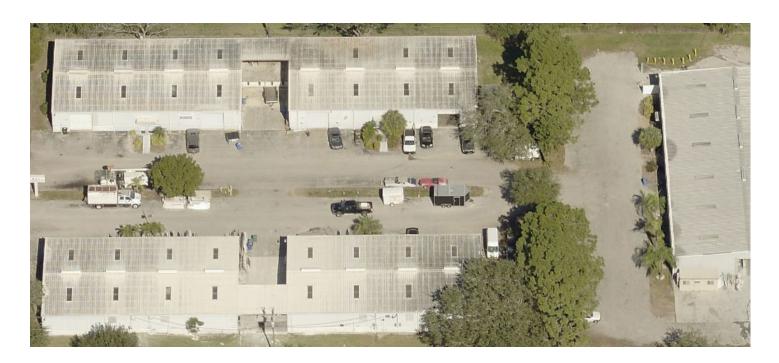

## 16121-16141 Pine Ridge Rd.

Fort Myers, FL 33908

Cushman & Wakefield | Commercial Property Southwest Florida is pleased to present this, industrial warehouse space for Lease. The property consists of three buildings with 10 units all zoned IL for light industrial use. All units at the property have grade level docks, with 12' wide overhead doors and a 16' ceiling height. The property is gated and has easy access to Summerlin Rd, McGregor Blvd and San Carlos Blvd.

#### **Property Highlights**

Address 16121-16141 Pine Ridge Rd

Lease Rate \$12.50 sf NNN

CAM Rate \$3.02

Year Built 1988

**Land Size** <u>+</u> 346,350 sf

Unit Size 3,000 sf

**Zoning** IL - Light Industrial

# **Space Highlights**

- 16' ceiling height
- 12' wide overhead doors
- Semi-trailer access
- Excellent location with easy access to Summerlin Rd, McGregor Blvd and San Carlos Blvd
- Gated property
- New entry signage
- Summer of 2022 New building paint and parking lot resurfacing