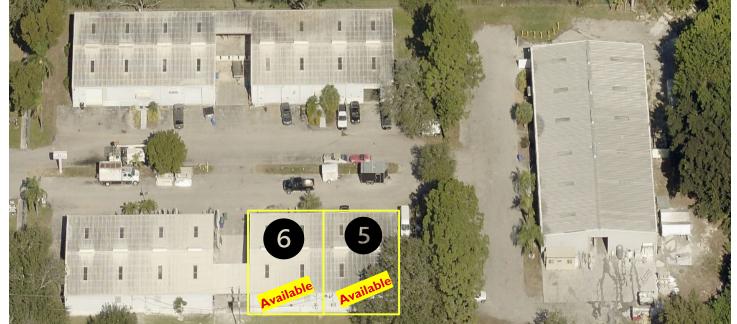

|  | R & I INDUSTRIAL P 16121-16141 Pine Ridg |
|--|------------------------------------------|
|  |                                          |

| Unit        | Size    | Price<br>PSF  | Rent       | PSF    | CAM                 | Sales<br>Tax | Total                    |
|-------------|---------|---------------|------------|--------|---------------------|--------------|--------------------------|
| 5           | 3,000   | \$12.50       | \$3,125.00 | \$3.02 | \$755.00            | \$232.80     | \$4,112.80               |
| 6           | 3,000   | \$12.50       | \$3,125.00 | \$3.02 | \$755.00            | \$232.80     | \$4,112.80               |
|             |         |               |            |        |                     |              |                          |
| 67 67 64 64 | 100 M   |               | THE WORLD  |        |                     |              | The second of the second |
|             |         | · Contraction |            | Mail 8 | Line and the second | nal val      |                          |
| 1           | April 1 | 1 1           |            |        |                     |              |                          |
|             |         | -             | - 4        |        | <b>发</b> 罗(         |              |                          |