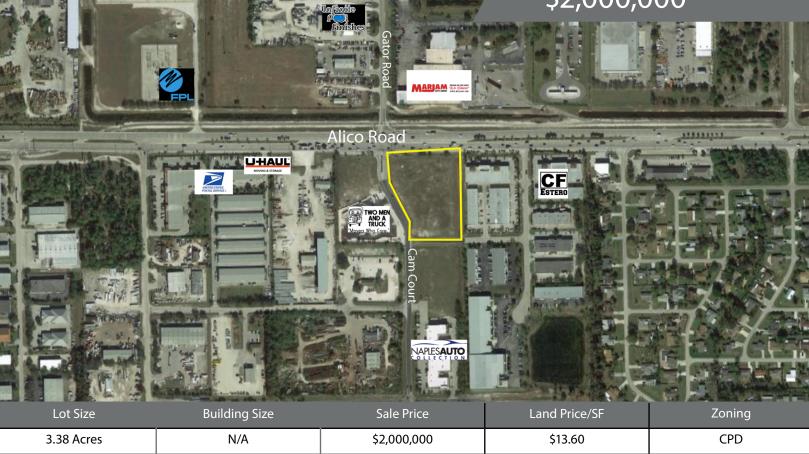

17025 Cam Court Fort Myers, FL 33967

> For Sale \$2,000,000

## **PROPERTY HIGHLIGHTS**

- Traffic (AADT) over 48,000
- 3.37 acres with over 320 feet of Alico Road frontage
- Signalized corner at the entrance to a large business park
- Easy access to US-41 (Tamiami Trail) and I-75
- CPD zoning in place