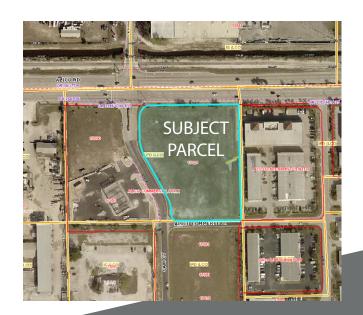

## **PROPERTY HIGHLIGHTS**

- Traffic (AADT) over 48,000
- 3.37 acres with over 320 feet of Alico Road frontage
- Signalized corner at the entrance to a large business park
- Easy access to US-41 (Tamiami Trail) and I-75
- CPD zoning in place