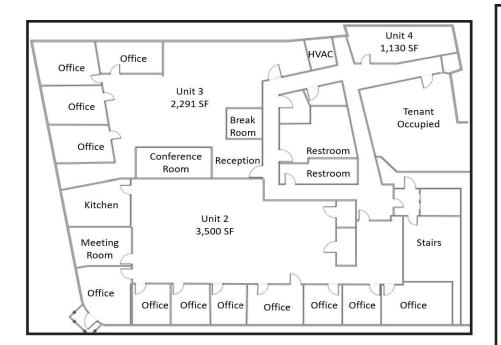

#### CUSHMAN & COMMERCIAL PROPERTY SOUTHWEST FLORIDA Floor-plans/Unit Information 1412 Jackson St. Unit 2,3,4

Fort Myers, FL 33907

# Unit 2- 3,500 SF

Approximately 9 Private Offices, Conference Room, Kitchen, Nice Reception, And All Offices Offer Windows Facing First St.

### Unit 3 - 2,291 SF

Three Offices Facing First St, One Office With No Windows But all Glass Outside Walls, Large Conference Room, Printing Area and Open Cubicle Area

# Unit 4 - 1,130 SF

2 - 4 Partitioned Offices, Open Cubicle Area, Rear Copy/File Room