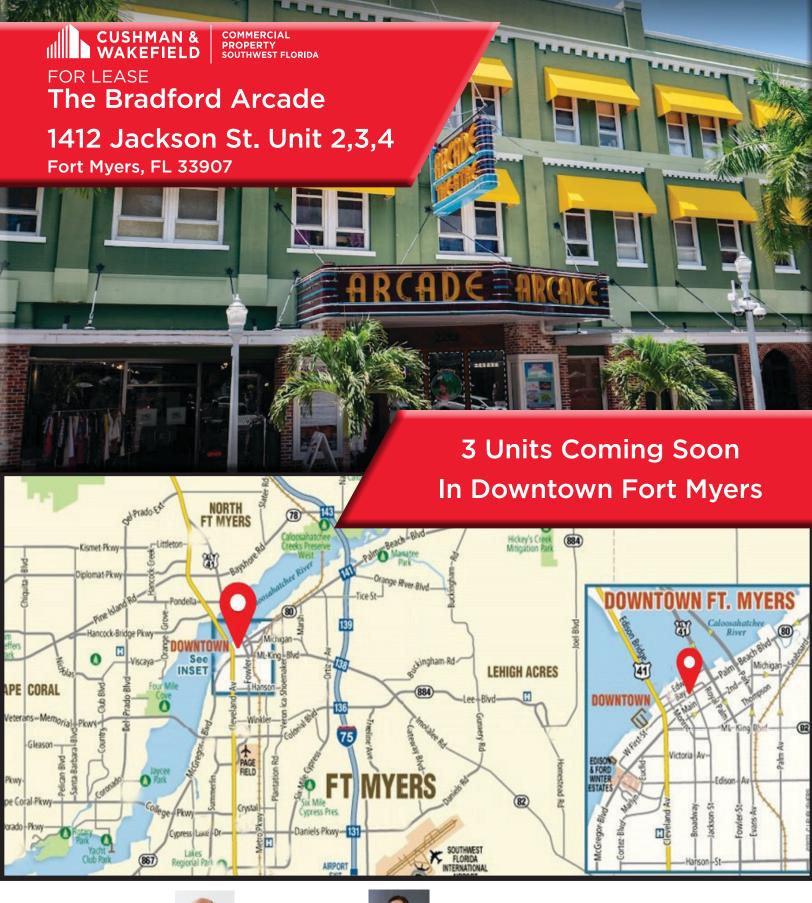

# The Bradford Arcade 1412 Jackson St. Unit 2,3,4

- 3 2nd Floor Office Spaces Coming Available 1/1/2023
- All Three Fully Built Out Offices Some Offering Windows Facing First St
- Direct Access From Jackson St With Exterior Signage, Main Lobby, And Interior Directory
- Prime Location
   In Downtown
   Fort Myers Above
   Goodwill Blu

### Location:

Great Location in Historic Downtown Fort Myers, All Units Directly Above Goodwill Blu