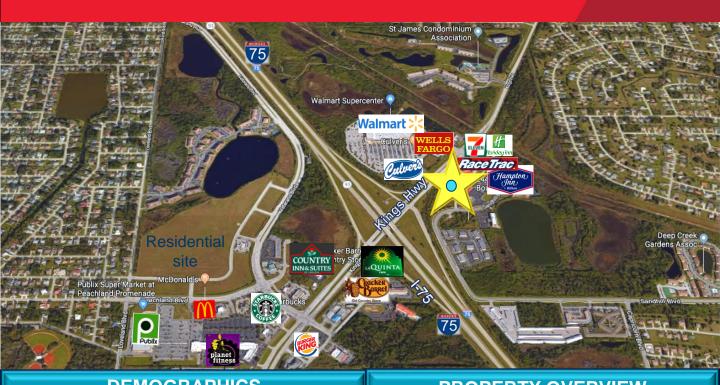

### **PROPERTY HIGHLIGHTS**

- Direct frontage on Sandhill Blvd.
- Close to I-75 and Kings Hwy.
- Highest & best use for this property is hotel development, retail or restaurant
- Proximity to interchange
- Close to Walmart, national hotels, restaurants, etc.
- Active submarket
- Neighboring +/-1.20 AC available adjacent to the property at 24496 Sandhill Blvd.

# **LAND FOR SALE 24490 Sandhill Blvd**Punta Gorda, FL 33983

| DEMOGRAPHICS              |         |         |         |  |
|---------------------------|---------|---------|---------|--|
| POPULATION                | 1 Miles | 3 Miles | 5 Miles |  |
| 2018 Total<br>Population: | 4,992   | 32,310  | 69,090  |  |
| 2023<br>Population:       | 5,559   | 35,879  | 76,616  |  |
| Pop Growth 2018-2023:     | 11.36%  | 11.05%  | 10.89%  |  |
| Average Age:              | 54.10   | 50.40   | 49.00   |  |
| HOUSEHOLDS                | 1 Miles | 3 Miles | 5 Miles |  |
| 2018 Total<br>Households: | 2,370   | 14,336  | 30,837  |  |
| HH Growth 2018-2023:      | 11.18%  | 10.90%  | 10.65%  |  |
|                           |         |         |         |  |

## PROPERTY OVERVIEW

This property includes one parcel of vacant commercial land totaling approximately 1.29 acres. The parcel is located on the southside of Sandhill Blvd. and adjacent to Hampton Inn Port Charlotte to the east.