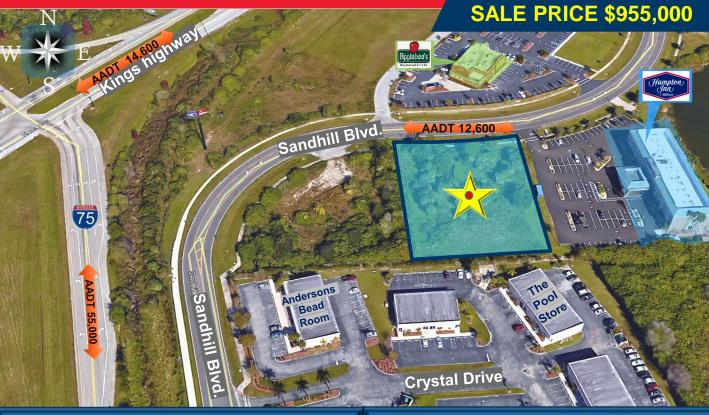

#### LAND FOR SALE

24490 Sandhill Blvd. Punta Gorda, FL 33983

#### **PROPERTY DETAILS**

| Strap#        | 402306452002 |  |
|---------------|--------------|--|
| Total Land AC | 1.29 AC      |  |

Total Land SF 56,192 SF

Current Use Vacant Commercial

**AADT** I-75 – 55,000

Kings Hwy. – 14,600 Sandhill Blvd. – 12,600

**Zoning** PD – Planned Development

Submarket Charlotte County

For more information, please contact:

GARY TASMAN CEO & Principal Broker 239.489.3600 gtasman@cpswfl.com SHAWN STONEBURNER Senior Director 239-489-3600 sstoneburner@cpswfl.com

### **PROPERTY HIGHLIGHTS**

- Direct frontage on Sandhill Blvd.
- Close to I-75 and Kings Hwy.
- Highest & best use for this property is hotel development, retail or restaurant
- Proximity to interchange
- Close to Walmart, national hotels, restaurants, etc.
- Active submarket
- Neighboring +/-1.20 AC available adjacent to the property at 24496 Sandhill Blvd.

## PROPERTY OVERVIEW

This property includes one parcel of vacant commercial land totaling approximately 1.29 acres. The parcel is located on the southside of Sandhill Blvd. and adjacent to Hampton Inn Port Charlotte to the east.