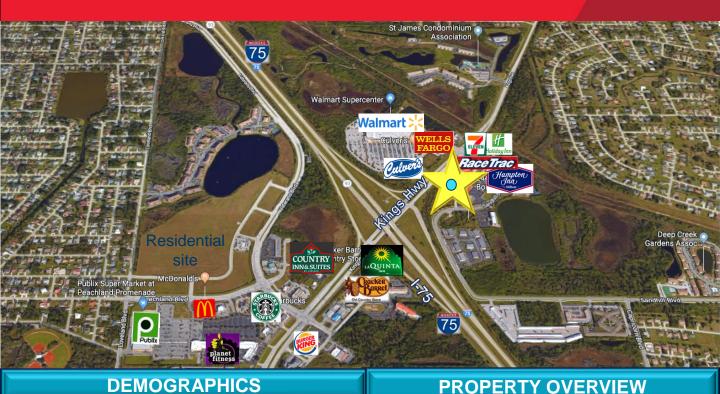

## PROPERTY HIGHLIGHTS

- Direct frontage on Sandhill Blvd.
- Close to I-75 and Kings Hwy.
- Highest & best use for this property is hotel development, retail or restaurant
- Proximity to interchange
- Close to Walmart, national hotels, restaurants, etc.
- Active submarket
- Neighboring +/-1.20 AC available adjacent to the property at 24496 Sandhill Blvd.

## **LAND FOR SALE 24490 Sandhill Blvd**Punta Gorda, FL 33983

| DEMOGRAPHICS |                           |         |         |         |  |
|--------------|---------------------------|---------|---------|---------|--|
|              | POPULATION                | 1 Miles | 3 Miles | 5 Miles |  |
|              | 2018 Total<br>Population: | 4,992   | 32,310  | 69,090  |  |
|              | 2023<br>Population:       | 5,559   | 35,879  | 76,616  |  |
|              | Pop Growth 2018-2023:     | 11.36%  | 11.05%  | 10.89%  |  |
|              | Average Age:              | 54.10   | 50.40   | 49.00   |  |
|              | HOUSEHOLDS                | 1 Miles | 3 Miles | 5 Miles |  |
|              | 2018 Total<br>Households: | 2,370   | 14,336  | 30,837  |  |
|              | HH Growth 2018-2023:      | 11.18%  | 10.90%  | 10.65%  |  |
|              |                           |         |         |         |  |