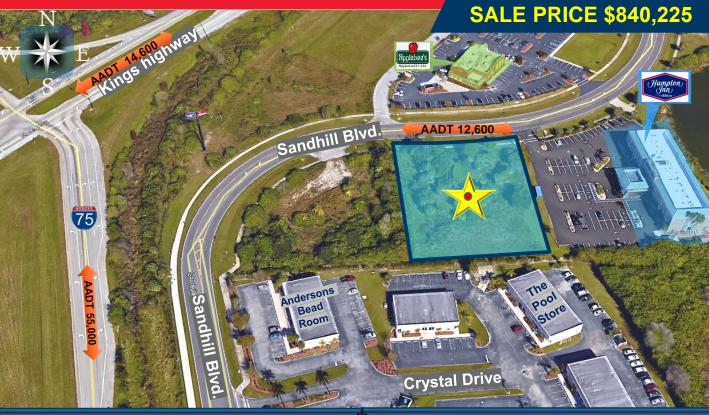

## LAND FOR SALE

**24490 Sandhill Blvd.** Punta Gorda, FL 33983

## **PROPERTY DETAILS**

| Strap# |  | 402306452002 |  |
|--------|--|--------------|--|
|        |  |              |  |

Total Land AC 1.29 AC

**Total Land SF** 56,192 SF

Current Use Vacant Commercial

**AADT** I-75 – 55,000

Kings Hwy. – 14,600 Sandhill Blvd. – 12,600

**Zoning** PD – Planned Development

Submarket Charlotte County

For more information, please contact:

GARY TASMAN CEO & Principal Broker 239.489.3600 gtasman@cpswfl.com SHAWN STONEBURNER Senior Director 239-675-3219 sstoneburner@cpswfl.com

## PROPERTY HIGHLIGHTS

- Direct frontage on Sandhill Blvd.
- Close to I-75 and Kings Hwy.
- Highest & best use for this property is hotel development, retail or restaurant
- Proximity to interchange
- Close to Walmart, national hotels, restaurants, etc.
- Active submarket
- Neighboring +/-1.20 AC available adjacent to the property at 24496 Sandhill Blvd.

FROFERITOVERVIEW

This property includes one parcel of vacant commercial land totaling approximately 1.29 acres. The parcel is located on the southside of Sandhill Blvd. and adjacent to Hampton Inn Port Charlotte to the east.