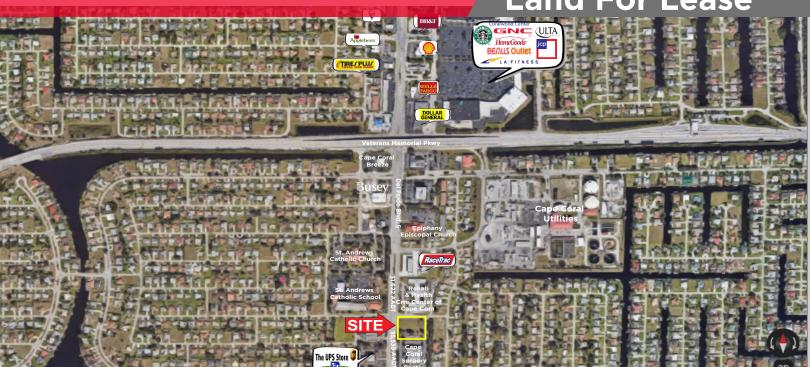

## **PROPERTY HIGHLIGHTS**

- Lot Size: .84 AC (36,675 SF)
- \$2.50 SF NNN Land Lease
- Will consider Build to Suit
- C-1 Zoning Allow For Wide Range Of Uses
- High Traffic Counts on Del Prado Blvd.
- Close to Veterans Parkway and Midpoint Bridge
- Reciprocal Parking with Neighboring Property Behind Site
- Located at Signalized Intersection
- Corner Location with Excellent Visibility
- Land Is Cleared
- Water and Sewer In Place
- Increasing Demand for Medical in Trade Area
- Few Undeveloped Vacant Parcels in