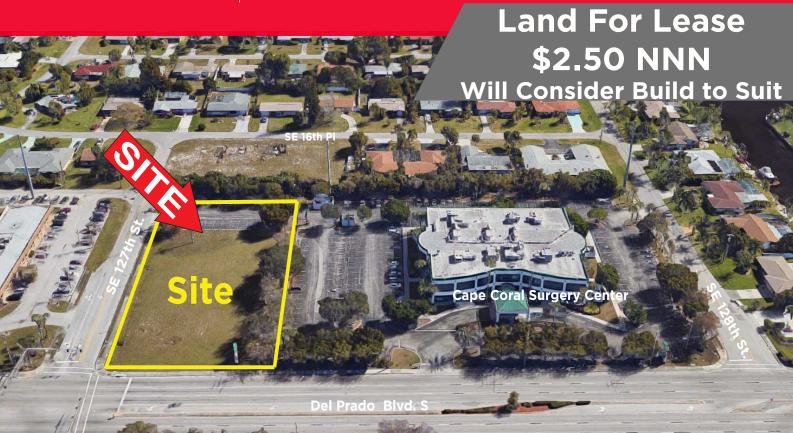

## **PROPERTY HIGHLIGHTS**

- Lot Size: .84 AC (36,675 SF)
- \$2.50 SF NNN Land Lease
- Will consider Build to Suit
- C-1 Zoning Allow For Wide Range Of Uses
- High Traffic Counts on Del Prado Blvd.
- Close to Veterans Parkway and Midpoint Bridge
- Reciprocal Parking with Neighboring Property Behind Site
- Located at Signalized Intersection
- Corner Location with Excellent Visibility
- Land Is Cleared
- Water and Sewer In Place
- Increasing Demand for Medical in Trade Area
- Few Undeveloped Vacant Parcels in