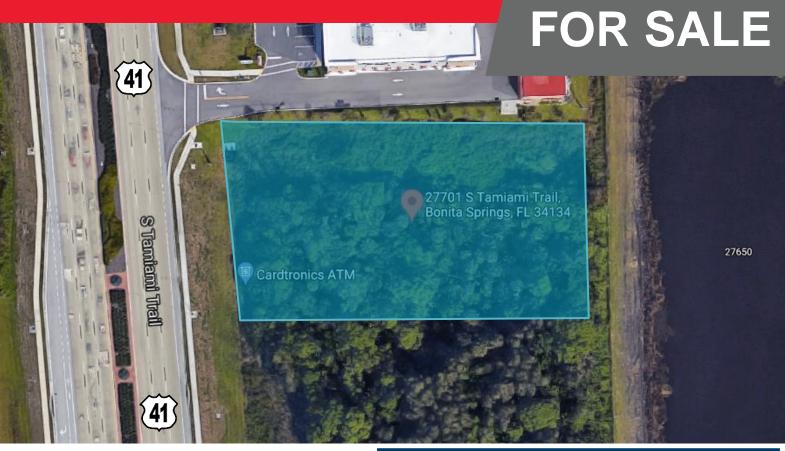

## **Property Highlights**

- Flat/wooded land with high exposure
- Property has approximately 170' of Frontage on US-41
- High traffic counts of 51,000 AADT
- Close to signalized intersection and demand generators
- Location is experiencing high population growth
- Zoning allows for a multitude of uses
- One of few undeveloped outparcels in the Bonita Springs/US-41 corridor

| PROPERTY DETAILS |                        |
|------------------|------------------------|
| Sale Price       | \$899,000              |
| Price PSF        | \$18.92                |
| Zoning           | C-1A                   |
| Submarket        | Bonita Springs         |
| Land Area (AC)   | 1.09 AC                |
| Land Area (SF)   | 47,520 SF              |
| Parcel #         | 33-47-25-B3-00257.0030 |