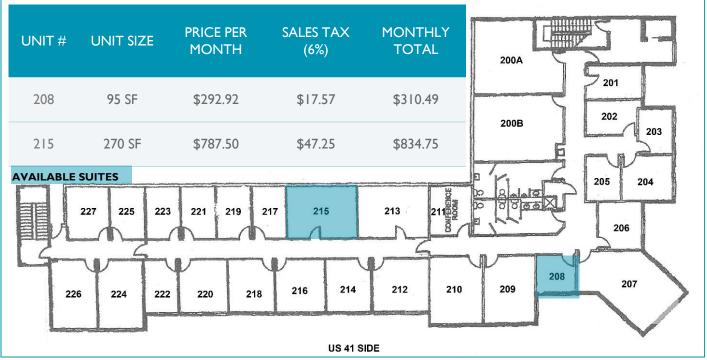

## **BUILDING FEATURES**

**LEASE RATE** \$35.00-37.00

UNIT SIZES 95-270 SF

YEAR BUILT 2001

**ZONING** CPD

PARCEL ID 16-47-25-B2-02200.C000

## **Property Highlights**

- Units are all on the 2<sup>nd</sup> floor, above the Wilson Lighting Store
- Includes a shared conference room, elevator, mailbox & 24/7 access. No Wi-Fi or Phone Incl.
- On-site building management
- Building fronts on US-41
- Easy access to FGCU, I-75, three regional malls, Naples & Fort Myers
- Not all uses will apply here call for details