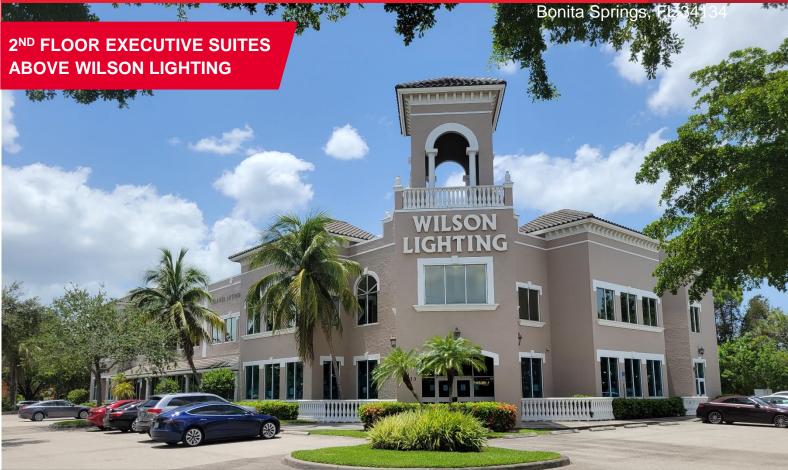

## **Property Highlights**

- Units are all on the 2<sup>nd</sup> floor, above the Wilson Lighting Store
- Includes a shared conference room, elevator, mailbox & 24/7 access. No Wi-Fi or Phone Incl.
- On-site building management
- Building fronts on US-41
- Easy access to FGCU, I-75, three regional malls, Naples & Fort Myers
- Not all uses will apply here call for details