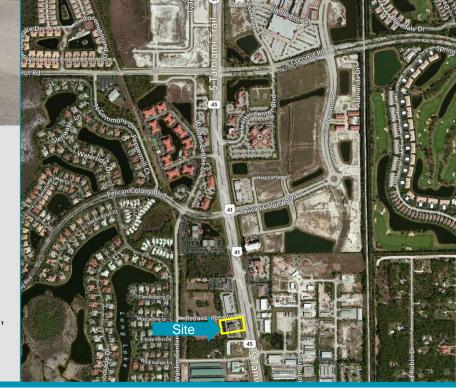

## **Property Highlights**

- Units are all on the 2<sup>nd</sup> floor, above the Wilson Lighting Store
- Includes a shared conference room, elevator, mailbox & 24/7 access. No Wi-Fi or Phone Incl.
- On-site building management
- Building fronts on US-41
- Easy access to FGCU, I-75, three regional malls, Naples & Fort Myers
- Not all uses will apply here call for details