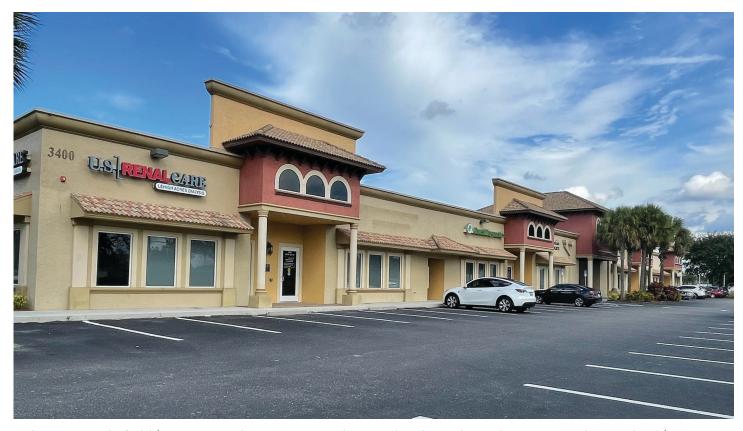

Lehigh Acres, FL 33971

Cushman & Wakefield | Commercial Property Southwest Florida is pleased to present this medical/professional office building. The property is located with excellent visibility and frontage on Lee Blvd, the only major corridor in Lehigh Acres. The building is located 2 miles west of Lehigh Regional Medical Center and directly across the street from the new Family Health Center campus. The affordable housing in the area attracts year-round working and insured residents. The property has an upscale Medditerranean design and the available unit is built out for medical use with medical impact fees paid. Join US Renal, Lee Health, Quest Diagnostics & other medical professionals.

## **Property Highlights**

**Address** 3400 Lee Blvd.

Lehigh Acres, FL 33971

Year Built 2009

**Lease Rate** \$16.00-20.00 NNN

**CAM** \$6.36 / SF

**Total Bldg. SF** 32,328 SF

**Available SF** 1,686-2,410 SF