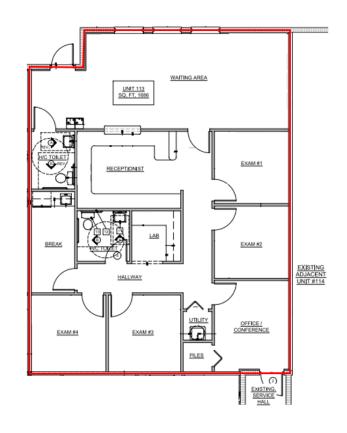

#### Floorplan / Interior Unit Photos

### **Available**

| Suite Number | Square Footage | Base Rent NNN | CAM / SF | Total (Including Sales<br>Tax) |
|--------------|----------------|---------------|----------|--------------------------------|
| 113          | 1,686 SF       | \$16.00 / SF  | \$6.36   | \$3,345.78                     |

\*Unit 113 for medical use only