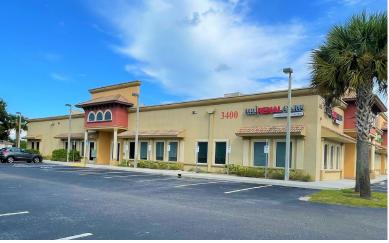

# FOR LEASE 3400 Lee Blvd.

Lehigh Acres, FL 33971

Cushman & Wakefield | Commercial Property Southwest Florida is pleased to present this medical / professional office building. The property is located with excellent visibility and frontage on Lee Blvd, the only major corridor in Lehigh Acres. The building is located 2 miles west of Lehigh Regional Medical Center and directly across the street from the new Family Health Center campus. The affordable housing in the area attracts year-round working and insured residents. The property has an upscale Medditerranean

## **Property Highlights**

**Address** 3400 Lee Blvd.

Lehigh Acres, FL 33971

**Year Built** 2009

**Lease Rate** \$16.00 NNN

CAM \$6.36 / SF

**Total Bldg. SF** 32,328 SF

**Available SF** 3,537 SF