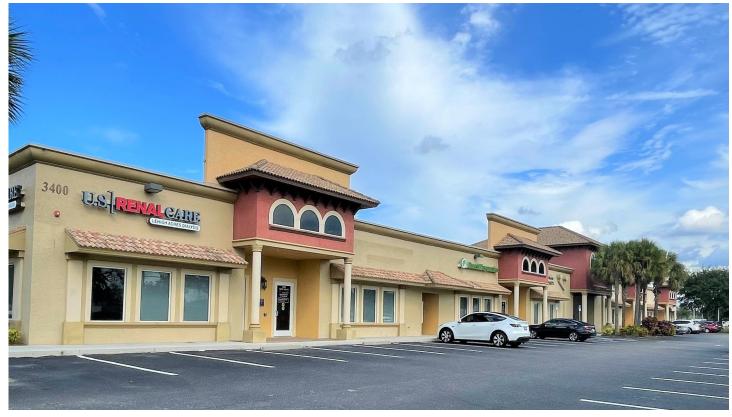

# FOR LEASE 3400 Lee Blvd.

Lehigh Acres, FL 33971

Cushman & Wakefield | Commercial Property Southwest Florida is pleased to present this medical / professional office building. The property is located with excellent visibility and frontage on Lee Blvd, the only major corridor in Lehigh Acres. The building is located 2 miles west of Lehigh Regional Medical Center and directly across the street from the new Family Health Center campus. The affordable housing in the area attracts year-round working and insured residents. The property has an upscale Medditerranean

## **Property Highlights**

**Address** 3400 Lee Blvd.

Lehigh Acres, FL 33971

**Year Built** 2009

**Lease Rate** \$16.00 NNN

CAM \$6.36 / SF

**Total Bldg. SF** 32,328 SF

**Available SF** 3,537 SF