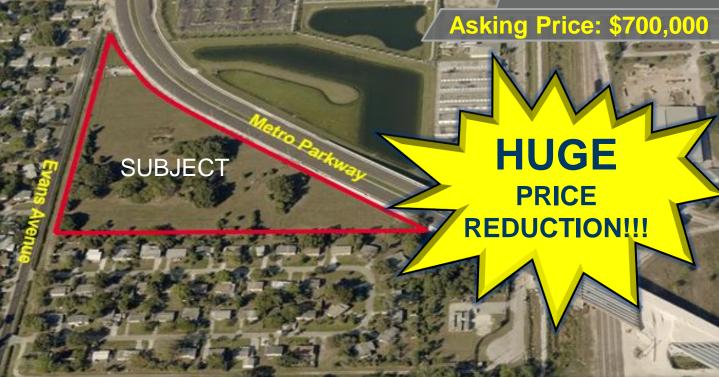

## LAND FOR SALE

# **Property Highlights**

- Good visibility and frontage on Metro Parkway
- Infill development opportunity
- All utilities in place
- Zoned professional office/multifamily-16 units per acre with bonus densities available

#### **Property Details**

| Parcel #          | 25-44-24-P3-02500.0380                              |
|-------------------|-----------------------------------------------------|
| Land Size         | ±9.14 Acres or 398,138 SF                           |
| Current Use       | Vacant Land                                         |
| Zoning            | PO                                                  |
| On-site Utilities | Curb/gutter/sidewalk/electricity<br>Gas/sewer/water |
| Frontage          | ±1,005' –Evans<br>±1,418' –Metro Parkway            |
| Shape             | Irregular                                           |
|                   |                                                     |