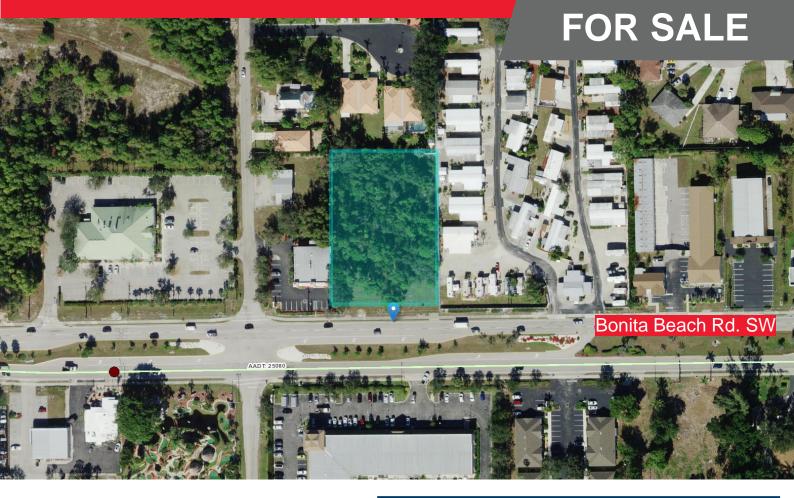

## COMMERCIAL PROPERTY Southwest Florida

3670 Bonita Beach Rd. SW Bonita Springs, FL 34134

## **Property Highlights**

- Property has 183' +/- of frontage on SW Bonita Beach Rd.
- Direct exposure on major corridor with high traffic counts of 25,080 AADT
- Located close to demand generators
- Surrounding area is experiencing population growth
- Zoning allows for a multitude of uses
- One of few undeveloped lots in the Bonita Springs trade area

| PROPERTY DETAILS |                        |
|------------------|------------------------|
| SALE PRICE       | \$850,000              |
| PRICE PSF        | \$17.74                |
| LAND SIZE (AC)   | 1.10 AC                |
| LAND SIZE (SF)   | 47,925 SF              |
| SUBMARKET        | Bonita Springs         |
| ZONING           | C-2                    |
| PARCEL #         | 33-47-25-B4-00294.0000 |