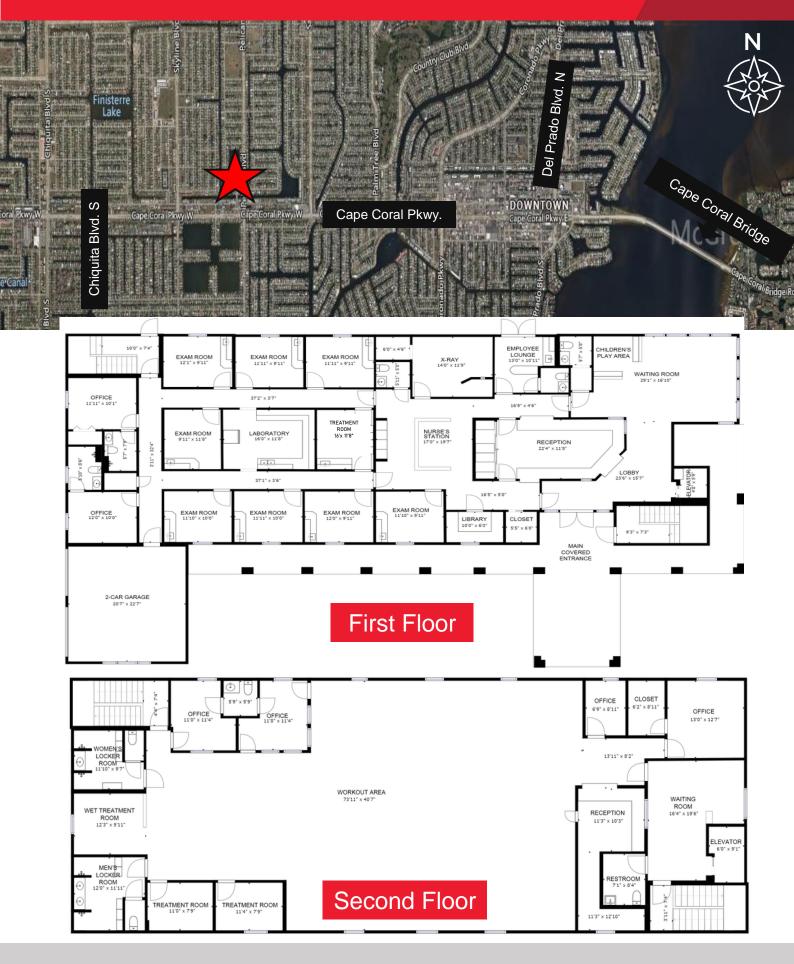

## FOR SALE

- Two-story medical/professional office Building
- Includes a nurse's station, reception, waiting room, x-ray and more
- Easy access to Fort Myers via the Cape Coral Parkway Bridge
- Move-in ready
- Ample parking
- Close Proximity to many restaurants, shops, and marinas
- Includes an exercise room, locker rooms, and a lounge for employees
- Leasing availability

| PROPERTY         | DETAILS                                      |
|------------------|----------------------------------------------|
| Sale Price       | \$1,550,000                                  |
| Price PSF        | \$162.56                                     |
| Building<br>Size | 9,535 <u>+</u>                               |
| Year Built       | 1991                                         |
| Parking<br>Ratio | 4.63/1,000 SF + User<br>Garage<br>(2 spaces) |
| Zoning           | P (CCC)                                      |
| Submarket        | Cape Coral                                   |
| Land Area        | 30,000 <u>+</u> SF                           |
| Parcel #         | 11-45-23-C4-01700.0330                       |