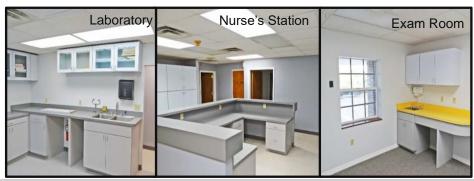

## FOR SALE

- Two-story medical/professional office Building
- Includes a nurse's station, reception, waiting room, x-ray and more
- Easy access to Fort Myers via the Cape Coral Parkway Bridge
- Move-in ready
- Ample parking
- Close Proximity to many restaurants, shops, and marinas
- Includes an exercise room, locker rooms, and a lounge for employees
- Leasing availability