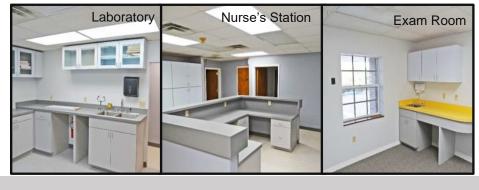

## **Property Highlights**

- Two-story medical/professional office building
- Includes a nurse's station, reception, waiting room, x-ray and more
- Easy access to Fort Myers via the Cape Coral Parkway Bridge
- Move-in ready
- Ample parking
- Close proximity to many restaurants, shops, and marinas
- Includes an exercise room, locker rooms, and a lounge for employees
- Property available for sale