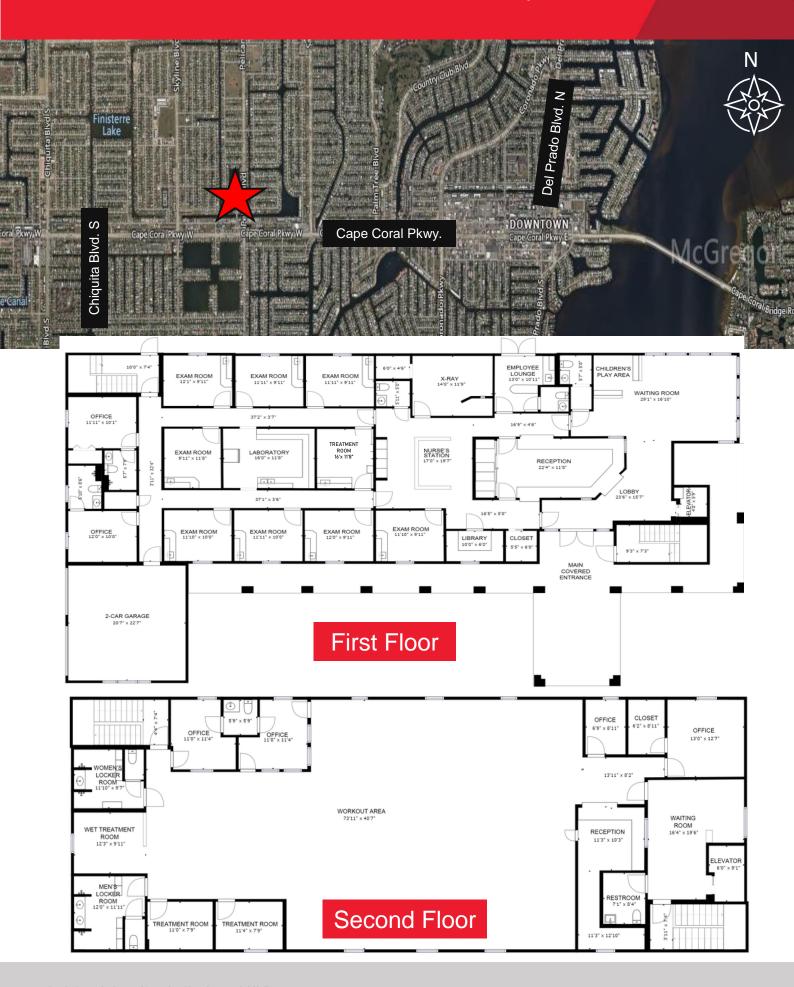

## **Property Highlights**

- Two-story medical/professional office building
- Includes a nurse's station, reception, waiting room, x-ray and more
- Easy access to Fort Myers via the Cape Coral Parkway Bridge
- Move-in ready
- Ample parking
- Close proximity to many restaurants, shops, and marinas
- Includes an exercise room, locker rooms, and a lounge for employees
- Property available for sale

| PROPERTY            | DETAILS                                   |
|---------------------|-------------------------------------------|
| Lease Rate<br>(PSF) | \$13.50                                   |
| CAM<br>(PSF)        | \$4.00                                    |
| Building Size       | 9,535 <u>+</u>                            |
| Year Built          | 1991                                      |
| Parking Ratio       | 4.63/1,000 SF + User Garage<br>(2 spaces) |
| Zoning              | P (CCC)                                   |
| Submarket           | Cape Coral                                |
| Land Area           | 30,000 <u>+</u> SF                        |
| Parcel #            | 11-45-23-C4-01700.0330                    |