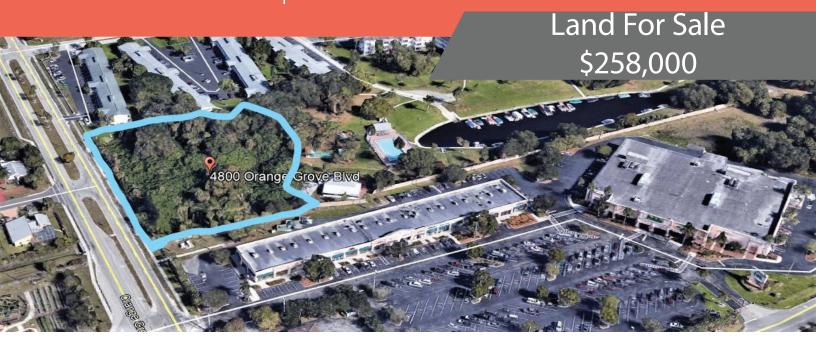

4800 Orange Grove Blvd North Fort Myers, FL 33903



## **DEMOGRAPHICS AND TRAFFIC COUNTS**

| Population                    | 1 Mile    | 3 Miles   | 5 Miles   |
|-------------------------------|-----------|-----------|-----------|
| 2019 Total Population         | 8,656     | 59,936    | 157,069   |
| 2024 Population               | 9,581     | 64,297    | 176,114   |
| Population Growth             | 10.69%    | 12.93%    | 12.13%    |
| Average Age                   | 45.00     | 44.00     | 43.60     |
| Households                    |           |           |           |
| 2019 Households               | 3,484     | 24,346    | 64,725    |
| Household Growth to 2019-2024 | 9.47%     | 12.38%    | 11.23%    |
| Median Household Income       | \$55,060  | \$45,106  | \$45,395  |
| Average Household Size        | 2.40      | 2.30      |