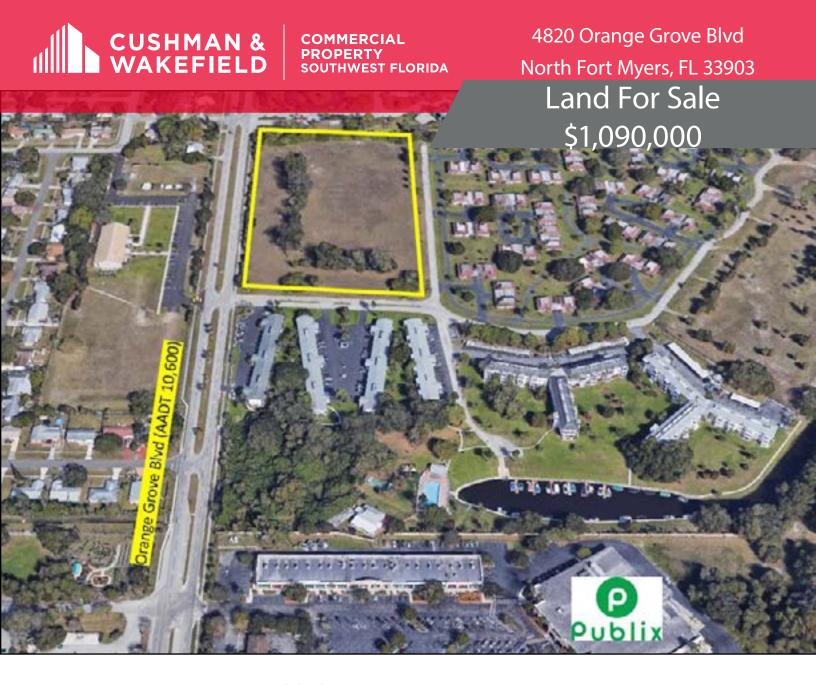

## **Property Highlights**

- Great location near schools, shopping centers and other services
- Easy access to US 41 and downtown Fort Myers across the bridge
- Lot is almost completely cleared
- CT Zoning permits ALF, multi-family, commercial, retail, supermarkets, indoorstorage, office, day care centers, home care facilities, hotel/motels, restaurants and more

LANE BOY
Director
239-489-3600
lboy@cpswfl.com

COMMERCIAL PROPERTY SOUTHWEST FLORIDA

4820 Orange Grove Blvd North Fort Myers, FL 33903

Land For Sale \$1,090,000