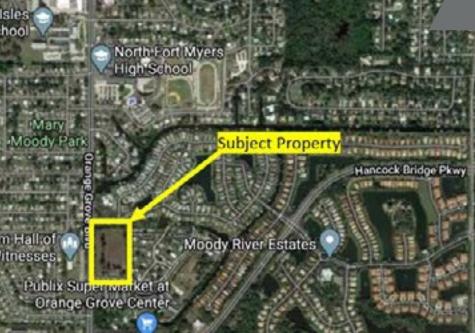

## **Property Highlights**

- Great location near schools, shopping centers and other services
- Easy access to US 41 and downtown Fort Myers across the bridge
- Lot is almost completely cleared
- CT Zoning permits ALF, multi-family, commercial, retail, supermarkets, indoorstorage, office, day care centers, home care facilities, hotel/motels, restaurants and more