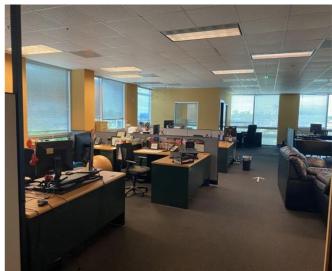

## **Property Highlights**

 Elegant High-Profile Class A Building with Marble floors hardwood finishes, and other Class A Amenities

Rate (SF)

\$16

\$15

Building Pylon Signage Available

**SF** 

3,576

10,940

- Private restrooms on each floor
- Great visibility and frontage on Summerlin Rd
- This building is equipped with all the latest internet needs and fiber optics
- · Ample Parking on site

100 A

3rd Floor

- · There are Two Elevators
- Geographically located in central Lee County near Page Field Airport
- Walking distance to restaurants, retail, and Around the Clock Fitness workout facility
- The immediate trade area has high traffic counts, increasing and diverse demographics, and increasing income levels (See Page 3 for details)