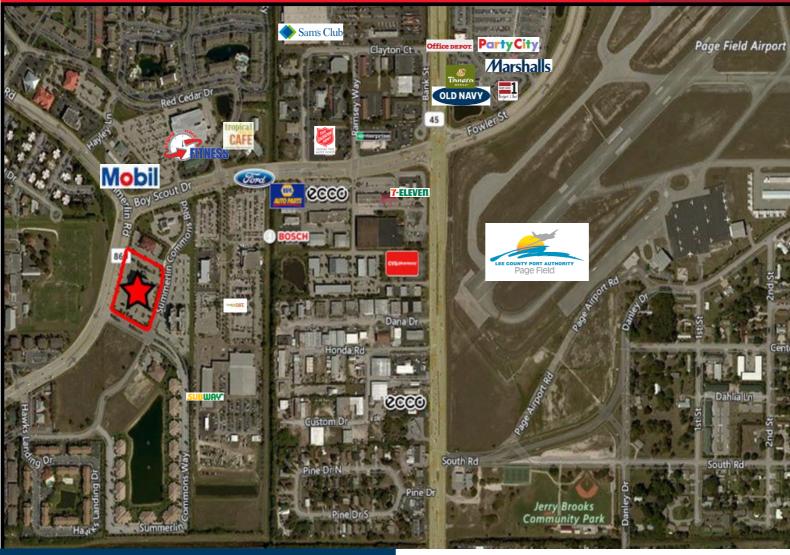

- · There are Two Elevators
- Geographically located in central Lee County near Page Field Airport
- Walking distance to restaurants, retail, and Around the Clock Fitness workout facility
- The immediate trade area has high traffic counts, increasing and diverse demographics, and increasing income levels (See Page 3 for details)

## 5220 Summerlin Commons Blvd. Fort Myers, FL 33907

| Collection Street   | Cross Street         | Traffic<br>Count |
|---------------------|----------------------|------------------|
| Custom Dr           | Cleveland Avenue E   | 62,914           |
| Summerlin Road      | Park Meadows Drive N | 36,164           |
| Summerlin Road      | Hawks Landing Dr NE  | 32,608           |
| Cleveland Avenue    | Boy Scout Drive S    | 48,578           |
| Cleveland Avenue    | N Airport Road S     | 51,933           |
| Boy Scout Drive     | Clayton Court W      | 21,865           |
| Whiskey Creek Drive | Fairfield Way W      | 3,417            |