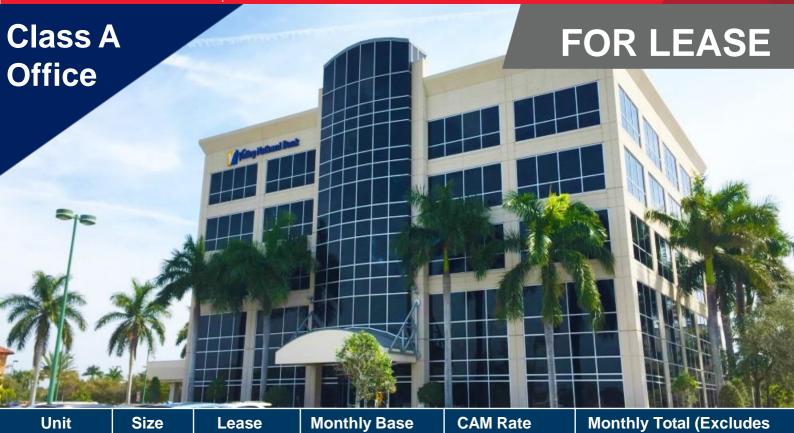

Rent

\$4.768

\$13,675

(6.28/SF)

\$1,871.44

\$5,725.27

## **Property Highlights**

 Elegant High-Profile Class A Building with Marble floors hardwood finishes, and other Class A Amenities

Rate (SF)

\$16

\$15

Building Pylon Signage Available

**SF** 

3,576

10,940

- Private restrooms on each floor
- Great visibility and frontage on Summerlin Rd
- This building is equipped with all the latest internet needs and fiber optics
- · Ample Parking on site

100 A

3rd Floor

| PROPERTY             | DETAILS                                   |
|----------------------|-------------------------------------------|
| Lease Rate           | \$15-16                                   |
| CAM                  | \$6.28                                    |
| <b>Building Size</b> | 53,640 SF                                 |
| Parking Ratio        | 150 Free Spaces<br>Ratio of 7.01/1,000 SF |
| Zoning               | B-2                                       |
| Year Built           | 2002                                      |
| Strap#               | 11-45-24-P2-03600.0030                    |

Sales Tax)

\$6,639.44

\$19,400.27

For more information, please contact:

GARY TASMAN Principal Broker 239.489.3600 gtasman@cpswfl.com SHAWN STONEBURNER Senior Director 239.489.3600 sstoneburner@cpswfl.com 5220 Summerlin Commons Blvd. Ste. 500 Fort Myers, FL 33907 239.489.3600 www.cpswfl.com