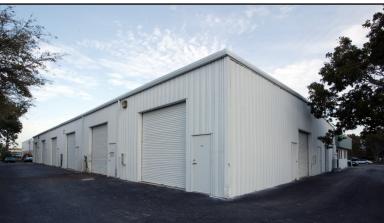

## **Gulfside Business Center**

5686 Youngquist Rd. Fort Myers, FL 33912

Cushman & Wakefield | Commercial Property Southwest Florida is pleased to present this light industrial park for lease. The subject property is located just off US-41 and in close proximity to Southwest Florida International Airport. The property is easily accessed on Youngquist Rd. and has signage upon entry to the park. Gulfside Business Center is well-maintained and professionally managed. The property is centrally located to I-75 and Daniels Pkwy.

## **Property Highlights**

Address 5686 Youngquist Rd.

Fort Myers, FL 33912

Year Built 1984

Available SF 92-334 SF

Lease Rate \$17.00 FSG

Land Area ±1.12 acres

**Tenancy** Multi-Tenant