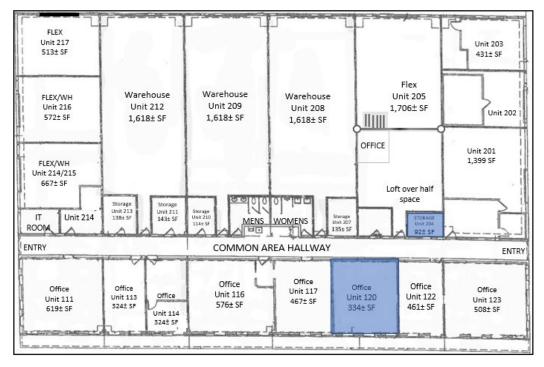

## **Space Available**

| Unit | Size (SF)     | Lease Rate    | Sales Tax | Monthly Total* (including sales tax) |
|------|---------------|---------------|-----------|--------------------------------------|
| 120  | 334 SF OFFICE | \$17.00 SF/YR | \$28.39   | \$501.56                             |
| 204  | 99 SF STORAGE | \$100.00/MO   | \$6.00    | \$106.00                             |