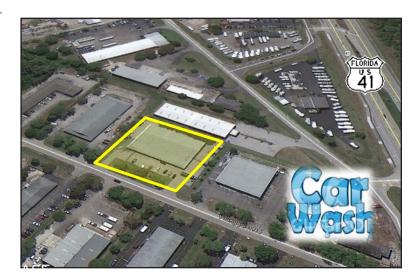

## **Gulfside Business Center**

5686 Youngquist Rd. Fort Myers, FL 33912

Cushman & Wakefield | Commercial Property Southwest Florida is pleased to present this light industrial park for lease. The subject property is located just off US-41 and in close proximity to Southwest Florida International Airport. The property is easily accessed on Youngquist Rd. and has signage upon entry to the park. Gulfside Business Center is well-maintained and professionally managed. The property is centrally located to I-75 and Daniels Pkwy.