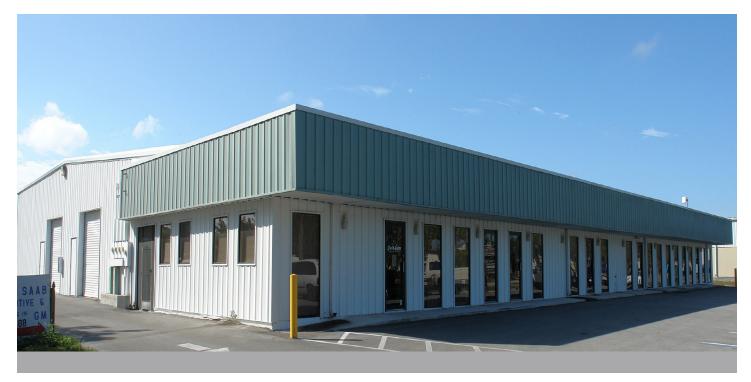

## **Gulfside Business Center**

5686 Youngquist Rd. Fort Myers, FL 33912

Cushman & Wakefield | Commercial Property Southwest Florida is pleased to present this light industrial park for lease. The subject property is located just off US-41 and in close proximity to Southwest Florida International Airport. The property is easily accessed on Youngquist Rd. and has signage upon entry to the park. Gulfside Business Center is well-maintained and professionally managed. The property is centrally located to I-75 and Daniels Pkwy.