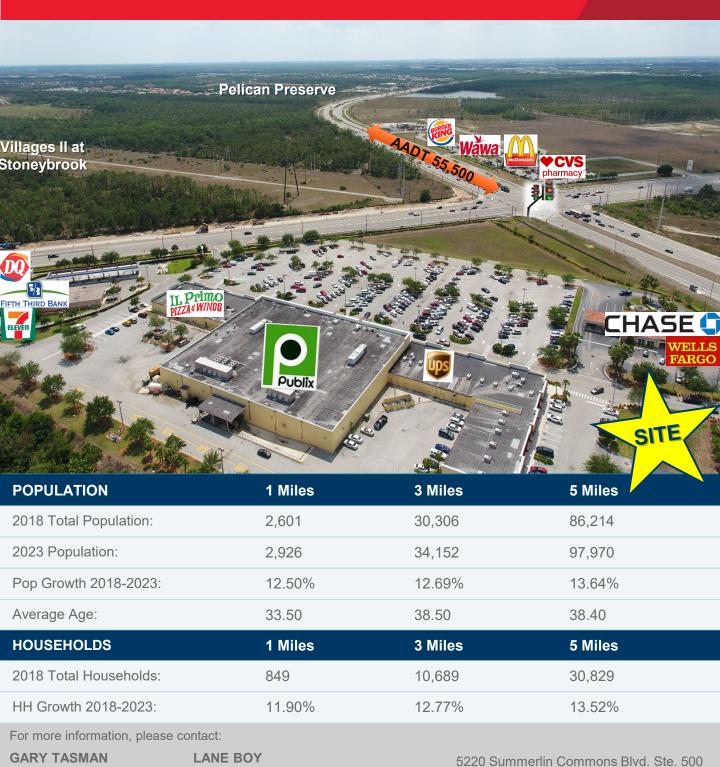

### **PROPERTY HIGHLIGHTS**

- Direct frontage along major corridor-Colonial Blvd. / Lee Blvd.
- > High traffic counts and great visibility
- > 55,500 AADT on Colonial Blvd. & 37,500 AADT on Lee Blvd
- Close to I-75 and SR 82
- Proximity to numerous residential communities
- Declaration of Easements, Covenants and Restrictions must be referenced and available upon request.
- Excellent Ingress / Egress