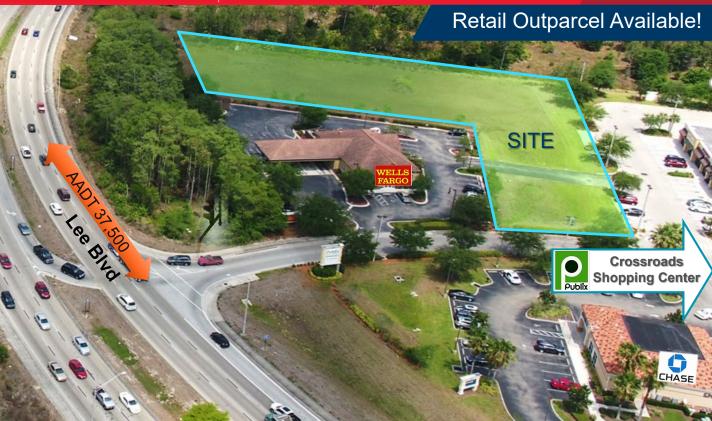

#### Sale Price: Reduced to \$599,000

| Parcel                | 25-44-25-P3-00100.0010                   |
|-----------------------|------------------------------------------|
| Total Land<br>Acreage | 1.53 AC                                  |
| Total Land SF         | 66,812 SF                                |
| Frontage              | +/-90' on Crossroads                     |
| Traffic Counts        | 37,500 – Lee Blvd. (Shopping Ctr Access) |
| Current Zoning        | PUD                                      |
| Submarket             | Lehigh Acres                             |

### **PROPERTY HIGHLIGHTS**

- Direct frontage along major corridor-Colonial Blvd. / Lee Blvd.
- > High traffic counts and great visibility
- > 55,500 AADT on Colonial Blvd. & 37,500 AADT on Lee Blvd
- Close to I-75 and SR 82
- Proximity to numerous residential communities
- Declaration of Easements, Covenants and Restrictions must be referenced and available upon request.
- Excellent Ingress / Egress