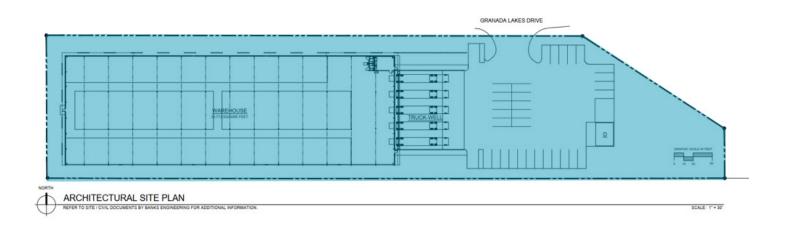

### **Property Highlights**

**Address** 6850 Granada Lakes Dr.

Fort Myers, FL 33912

**Sale Price** \$7,999,000

**Price PSF** \$201.42

Total Land Size (SF) 101,146 SF

Total Land Size (AC) 2.32 Acres

**Total Building Size** 39,713 SF

Estimated Completion

Date

October 2022

Clear Height 22'

**Truck Bays** Five (5) 10' x 12'

82'-8" wide 72'-10" deep

**Frontage** 600' on Granada Lakes Dr.

**Zoning** CPD