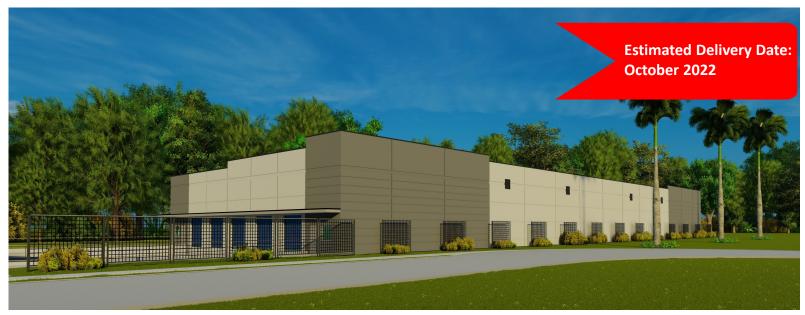

## 6850 Granada Lakes Dr.

Fort Myers, FL 33912

COMMERCIAL PROPERTY SOUTHWEST FLORIDA

Sale Price: \$7,999,000

Cushman & Wakefield | Commercial Property Southwest Florida is pleased to present a new industrial warehouse situated on a 2.32-acre commercial lot. The property is located with indirect access to Alico Rd. via Granada Lakes Dr. The construction has just begun for this 39,713 square foot single-story dock high industrial warehouse. The building is tilt up construction with a 22' clear height and 5 truck bays. The subject property includes an irrigation system, dumpster enclosure, sidewalk/walkways, landscaping and more. The building is less than 3 miles from I-75 and is located in a busy industrial corridor off Alico Rd.

Estimated Completion

Date

October 2022

Clear Height 22'

**Truck Bays** Five (5) 10' x 12'

82'-8" wide 72'-10" deep

**Frontage** 600' on Granada Lakes Dr.

**Zoning** CPD