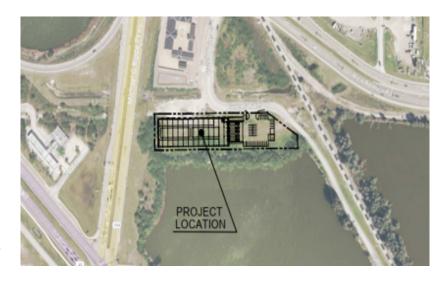

g is tilt up construction with a 22' clear height and 5 truck bays. The subject property includes an irrigation system, dumpster enclosure, sidewalk/walkways, landscaping and more. The building is less than 3 miles from I-75 and is located in a busy industrial corridor off Alico Rd.

### **Property Highlights**

**Address** 6850 Granada Lakes Dr.

Fort Myers, FL 33912

**Sale Price** \$7,999,000

**Price PSF** \$201.42

Total Land Size (SF) 101,146 SF

Total Land Size (AC) 2.32 Acres

**Total Building Size** 39,713 SF

Estimated Completion

Date

October 2022

Clear Height 22'

**Truck Bays** Five (5) 10' x 12'

82'-8" wide 72'-10" deep

**Frontage** 600' on Granada Lakes Dr.

**Zoning** CPD

**Tenancy** Single

Submarket S Fort Myers / San Carlos

Parcel ID Number 07-46-25-00-00006.0060



# 6850 Granada Lakes Dr.

Fort Myers, FL 33912



#### **Aerial / Location Map**



#### **Demographics**

|                  | 1 Mile   | 2 Mile   | 3 Mile   |
|------------------|----------|----------|----------|
| Population       | 4,175    | 38,448   | 92,864   |
| AVG. HH Income   | \$72,366 | \$73,053 | \$73,793 |
| Total Businesses | 501      | 1,776    | 5,118    |

#### **Traffic Counts**

| Alico Rd.             | 24,000 AADT |
|-----------------------|-------------|
| S Tamiami Trl.        | 43,500 AADT |
| Michael G Rippe Pkwy. | 23,000 AADT |



Gary Tasman CEO & Principal Broker +1 239 489 3600 gtasman@cpswfl.



Shawn Stoneburner Senior Director +1 239 489 3600 sstoneburner@cpswfl. com



5220 Summerlin Commons Blvd. Suite 500 Fort Myers, FL 33907 239 489 3600

www.cpswfl