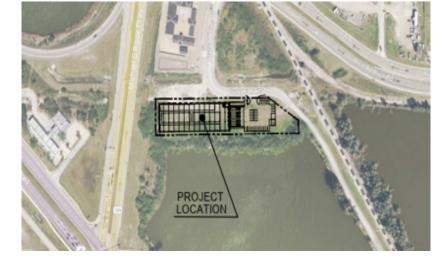

COMMERCIAL PROPERTY SOUTHWEST FLORIDA

Sale Price: \$7,499,000

Cushman & Wakefield | Commercial Property Southwest Florida is pleased to present a new industrial warehouse situated on a 2.32-acre commercial lot. The property is located with indirect access to Alico Rd. via Granada Lakes Dr. The construction has just begun for this 39,713 square foot single-story dock high industrial warehouse. The building is tilt up construction with a 22' clear height and 5 truck bays. The subject property includes an irrigation system, dumpster enclosure, sidewalk/walkways, landscaping and more. The building is less than 3 miles from I-75 and is located in a busy industrial corridor off Alico Rd.

# 6850 Granada Lakes Dr.

Fort Myers, FL 33912