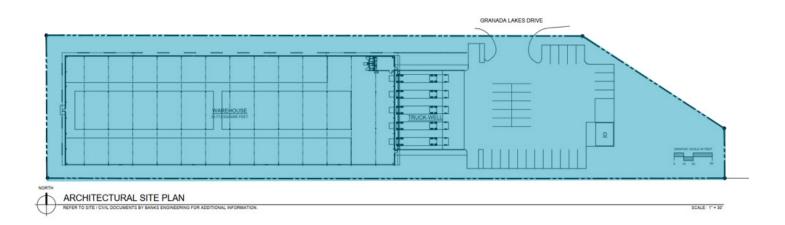

COMMERCIAL PROPERTY SOUTHWEST FLORIDA

Sale Price: \$7,499,000

Cushman & Wakefield | Commercial Property Southwest Florida is pleased to present a new industrial warehouse situated on a 2.32-acre commercial lot. The property is located with indirect access to Alico Rd. via Granada Lakes Dr. The construction has just begun for this 39,713 square foot single-story dock high industrial warehouse. The building is tilt up construction with a 22' clear height and 5 truck bays. The subject property includes an irrigation system, dumpster enclosure, sidewalk/walkways, landscaping and more. The building is less than 3 miles from I-75 and is located in a busy industrial corridor off Alico Rd.

Total Land Size (SF) 101,146 SF

Total Land Size (AC) 2.32 Acres

Total Building Size 39,713 SF

Estimated Completion August 2022

Date

Clear Height 22'

Truck Bays Five (5) 10' x 12'

82'-8" wide 72'-10" deep