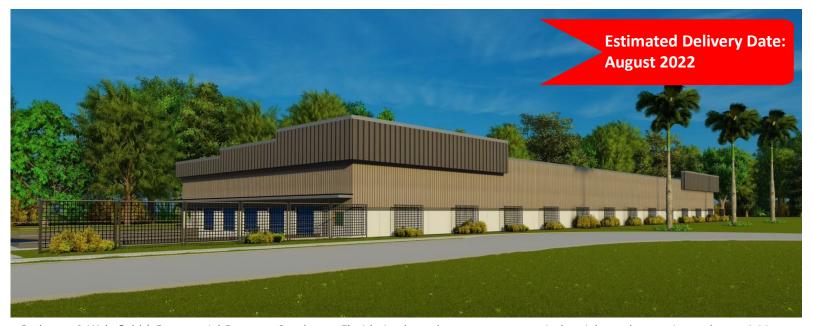

COMMERCIAL PROPERTY SOUTHWEST FLORIDA

Sale Price: \$7,499,000

Cushman & Wakefield | Commercial Property Southwest Florida is pleased to present a new industrial warehouse situated on a 2.32-acre commercial lot. The property is located with indirect access to Alico Rd. via Granada Lakes Dr. The construction has just begun for this 39,713 square foot single-story dock high industrial warehouse. The building is tilt up construction with a 22' clear height and 5 truck bays. The subject property includes an irrigation system, dumpster enclosure, sidewalk/walkways, landscaping and more. The building is less than 3 miles from I-75 and is located in a busy industrial corridor off Alico Rd.

Total Land Size (SF) 101,146 SF

Total Land Size (AC) 2.32 Acres

Total Building Size 39,713 SF

Estimated Completion August 2022

Date

Clear Height 22'

Truck Bays Five (5) 10' x 12'

82'-8" wide 72'-10" deep