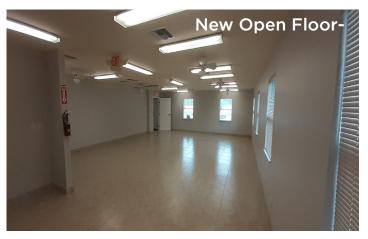

CUSHMAN & COMMERCIAL PROPERTY SOUTHWEST FLOI

St. James City, FL 33956

Cushman & Wakefield | Commercial Property Southwest Florida is pleased to present this professional office park located on Pine Island. The property has high visibility and frontage on Stringfellow Rd., the main thoroughfare in St. James City. The property is also in proximity to Pine Island Rd. The building was recently improved with new landscaping, a freshly painted interior and exterior, and a new pylon sign. A new kitchenette was installed in Suite 1 and the cubicles have been removed to offer an open floorplan. The property is equipped with a security system and large parking lot with additional land for lease. There is also potential access to the connected lot for a combined office and outdoor area. The recent renovations and continued development in the area makes this an excellent location for your business!