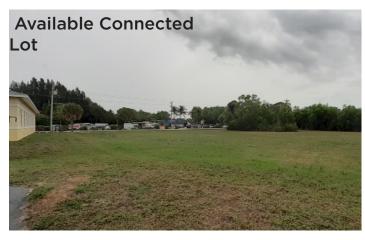

CUSHMAN & COMMERCIAL PROPERTY SOUTHWEST FLOI

St. James City, FL 33956

Cushman & Wakefield | Commercial Property Southwest Florida is pleased to present this professional office park located on Pine Island. The property has high visibility and frontage on Stringfellow Rd., the main thoroughfare in St. James City. The property is also in proximity to Pine Island Rd. The building was recently improved with new landscaping, a freshly painted interior and exterior, and a new pylon sign. A new kitchenette was installed in Suite 1 and the cubicles have been removed to offer an open floorplan. The property is equipped with a security system and large parking lot with additional land for lease. There is also potential access to the connected lot for a combined office and outdoor area. The recent renovations and continued development in the area makes this an excellent location for your business!