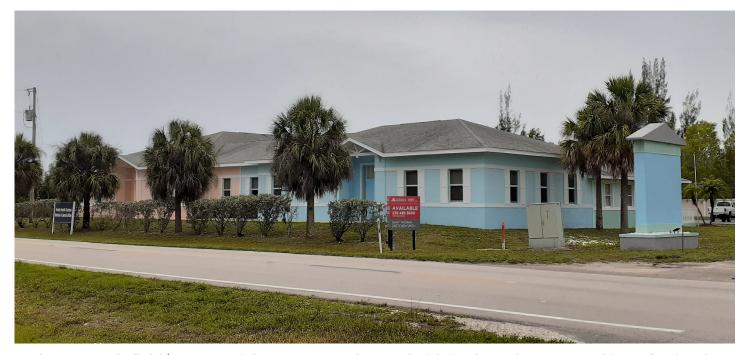

CUSHMAN & COMMERCIAL PROPERTY SOUTHWEST FLOI

St. James City, FL 33956

Cushman & Wakefield | Commercial Property Southwest Florida is pleased to present this professional office park located on Pine Island. The property has high visibility and frontage on Stringfellow Rd., the main thoroughfare in St. James City. The property is also in proximity to Pine Island Rd. The building was recently improved with new landscaping, a freshly painted interior and exterior, and a new pylon sign. A new kitchenette was installed in Suite 1 and the cubicles have been removed to offer an open floorplan. The property is equipped with a security system and large parking lot with additional land for lease. There is also potential access to the connected lot for a combined office and outdoor area. The recent renovations and continued development in the area makes this an excellent location for your business!

## **Property Highlights**

**Address** 8359 Stringfellow Rd.

St. James City, FL 33956

Year Built 2004

Total Bldg. SF 9,962 SF

Available SF 1,000 SF

Stories 1

**Parking** 4.22/1,000 SF