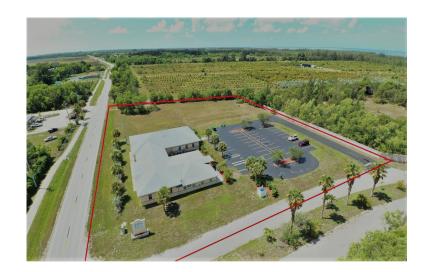

CUSHMAN & COMMERCIAL PROPERTY SOUTHWEST FLOI

St. James City, FL 33956

Cushman & Wakefield | Commercial Property Southwest Florida is pleased to present this professional office park located on Pine Island. The property has high visibility and frontage on Stringfellow Rd., the main thoroughfare in St. James City. The property is also in proximity to Pine Island Rd. The building was recently improved with new landscaping, a freshly painted interior and exterior, and a new pylon sign. A new kitchenette was installed in Suite 1 and the cubicles have been removed to offer an open floorplan. The property is equipped with a security system and large parking lot with additional land for lease. There is also potential access to the connected lot for a combined office and outdoor area. The recent renovations and continued development in the area makes this an excellent location for your business!

## **Property Highlights**

**Address** 8359 Stringfellow Rd.

St. James City, FL 33956

Year Built 2004

Total Bldg. SF 9,962 SF

Available SF 1,000 SF

Stories 1

**Parking** 4.22/1,000 SF