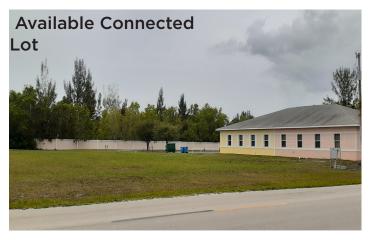

CUSHMAN & COMMERCIAL PROPERTY SOUTHWEST FLOI

St. James City, FL 33956

Cushman & Wakefield | Commercial Property Southwest Florida is pleased to present this professional office park located on Pine Island. The property has high visibility and frontage on Stringfellow Rd., the main thoroughfare in St. James City. The property is also in proximity to Pine Island Rd. The building was recently improved with new landscaping, a freshly painted interior and exterior, and a new pylon sign. A new kitchenette was installed in Suite 1 and the cubicles have been removed to offer an open floorplan. The property is equipped with a security system and large parking lot with additional land for lease. There is also potential access to the connected lot for a combined office and outdoor area. The recent renovations and continued development in the area makes this an excellent location for your business!