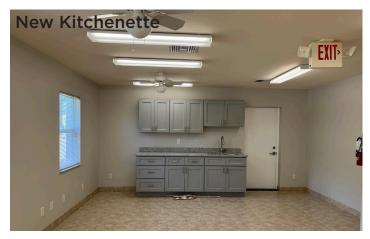

CUSHMAN & COMMERCIAL PROPERTY SOUTHWEST FLOI

St. James City, FL 33956

Cushman & Wakefield | Commercial Property Southwest Florida is pleased to present this professional office park located on Pine Island. The property has high visibility and frontage on Stringfellow Rd., the main thoroughfare in St. James City. The property is also in proximity to Pine Island Rd. The building was recently improved with new landscaping, a freshly painted interior and exterior, and a new pylon sign. A new kitchenette was installed in Suite 1 and the cubicles have been removed to offer an open floorplan. The property is equipped with a security system and large parking lot with additional land for lease. There is also potential access to the connected lot for a combined office and outdoor area. The recent renovations and continued development in the area makes this an excellent location for your business!