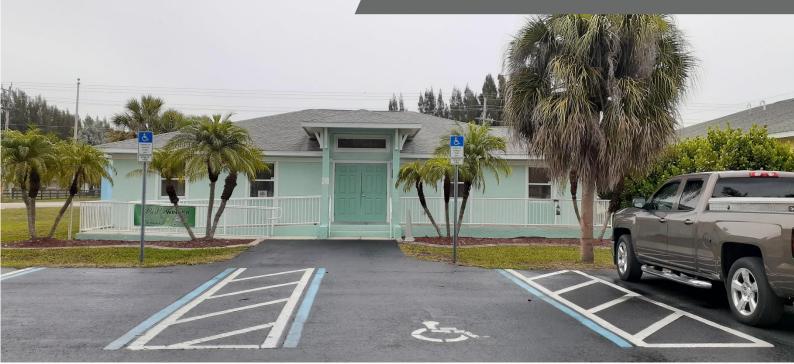

COMMERCIAL PROPERTY Southwest Florida

8359 Stringfellow Rd. St. James City, FL 33956

## **Property Highlights**

- · Frontage on Stringfellow Rd., the main thoroughfare in St. James City
- · Potential access to the connected lot for a combined office and outdoor area
- · Very Large parking lot with additional land for lease
- New Pylon signage
- Continued development in the area
- Proximity to Pine Island Road
- Security system in place
- Built out for professional or medical office tenant
- Spaces can be combined
- Renovated Kitchenette #1
- Renovations Completed:
  - Landscaping-In/Out Paint-Pylon Sign -

| PROPERTY      | DETAILS                |
|---------------|------------------------|
| Building RSF  | 9,962 SF               |
| Available SF  | 997-1,997 SF           |
| Leasing Rate  | \$13.50 Gross          |
| Lot Size      | 2.76 Acres             |
| Parking Ratio | 4.22/1,000 SF          |
| Frontage      | Stringfellow Road      |
| Zoning        | CS-1                   |
| Year Built    | 2004                   |
| Parcel #      | 03-45-22-00-00002.004C |