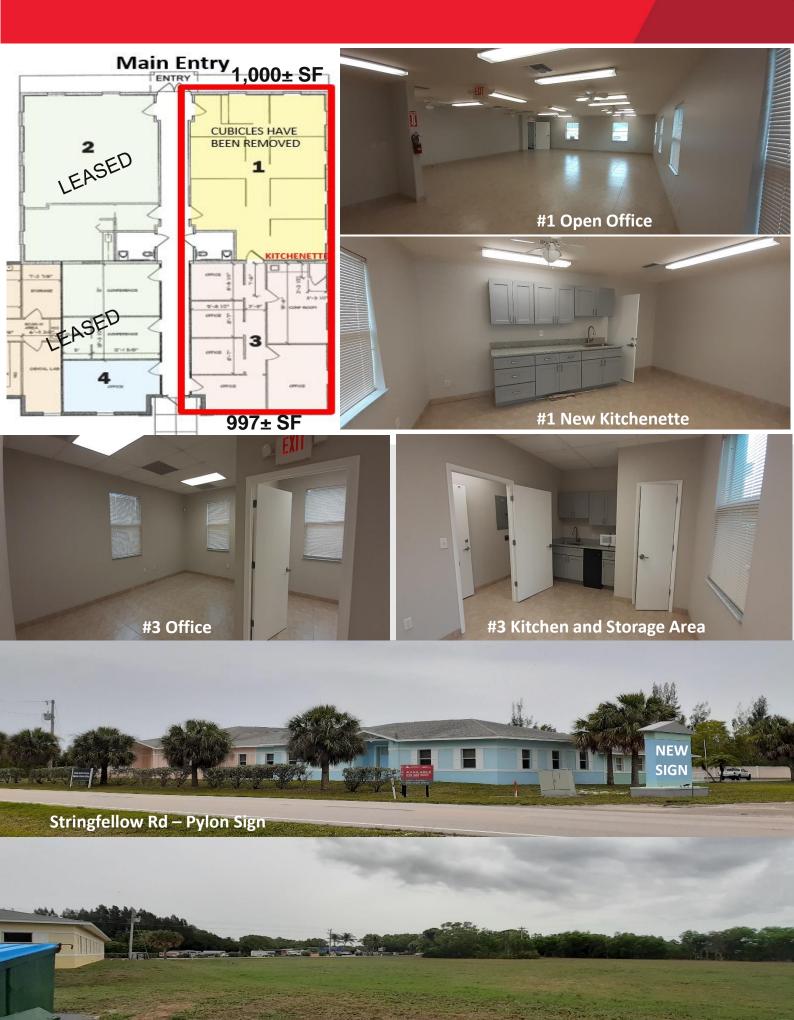

## **Property Highlights**

- · Frontage on Stringfellow Rd., the main thoroughfare in St. James City
- · Potential access to the connected lot for a combined office and outdoor area
- · Very Large parking lot with additional land for lease
- New Pylon signage
- Continued development in the area
- Proximity to Pine Island Road
- Security system in place
- Built out for professional or medical office tenant
- Spaces can be combined
- Renovated Kitchenette #1
- Renovations Completed:
  - Landscaping-In/Out Paint-Pylon Sign -

| PROPERTY      | DETAILS                |
|---------------|------------------------|
| Building RSF  | 9,962 SF               |
| Available SF  | 997-1,997 SF           |
| Leasing Rate  | \$13.50 Gross          |
| Lot Size      | 2.76 Acres             |
| Parking Ratio | 4.22/1,000 SF          |
| Frontage      | Stringfellow Road      |
| Zoning        | CS-1                   |
| Year Built    | 2004                   |
| Parcel #      | 03-45-22-00-00002.004C |