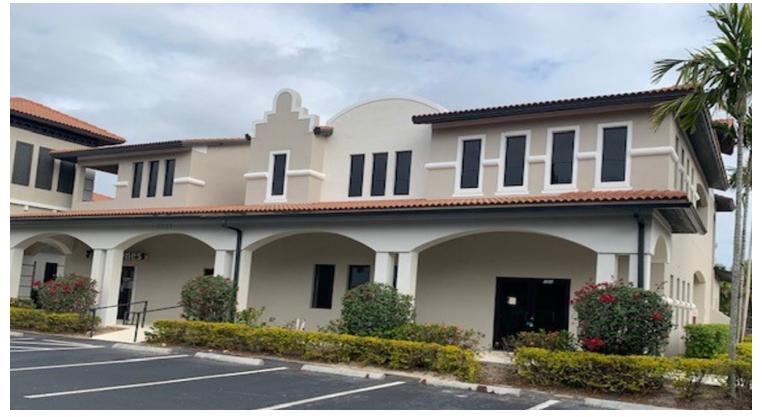

# **Avalon Office Park**

CUSHMAN & COMMERCIAL PROPERTY SOUTHWEST FLORIDA

8880-8910 Gladiolus Rd. Fort Myers, FL 33908

Cushman & Wakefield | Commercial Property Southwest Florida is pleased to present Avalon Office Park. The property is a medical

office building for lease with medical impact fees paid. The available spaces are delivered as grey or vanilla shell. Landlord may provide turn-key build-out for long-term and financially qualified tenant - up to \$40 per square foot. The property surrounds a scenic lake on Gadiolus Dr. near Summerlin Crossings Center. Avalon Office Park is less than a 3-minute drive to Health Park and Golisano Children's Hospital on Bass Rd.

8880-8910 Gladiolus Rd. Fort Myers, FL 33908