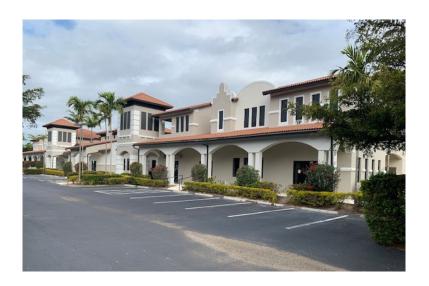

# **Avalon Office Park**

CUSHMAN & COMMERCIAL PROPERTY SOUTHWEST FLORIDA

8880-8910 Gladiolus Rd. Fort Myers, FL 33908

Cushman & Wakefield | Commercial Property Southwest Florida is pleased to present Avalon Office Park. The property is a medical

office building for lease with medical impact fees paid. The available spaces are delivered as grey or vanilla shell. Landlord may provide turn-key build-out for long-term and financially qualified tenant - up to \$40 per square foot. The property surrounds a scenic lake on Gadiolus Dr. near Summerlin Crossings Center. Avalon Office Park is less than a 3-minute drive to Health Park and Golisano Children's Hospital on Bass Rd.

8880-8910 Gladiolus Rd. Fort Myers, FL 33908