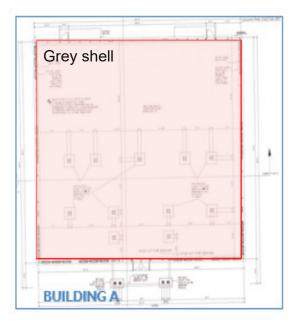

#### **Available**

| Unit Number | Square Footage   | Base Rent NNN | CAM / SF | Total (Including Sales Tax) |
|-------------|------------------|---------------|----------|-----------------------------|
| A-100       | 2,000 - 6,000 SF | \$14.00 / SF  | \$4.50   | \$3,288.50 - \$9,805.00     |
| C-102       | 1,300 SF         | \$14.00 / SF  | \$4.50   | \$2,124.41                  |
| C-201       | 725 SF           | \$14.00 / SF  | \$4.50   | \$1,184.77                  |

<sup>\*</sup>Unit A-100 delivered grey shell

<sup>\*\*\*</sup>Unit C-201 delivered vanilla shell by September 1, 2022

<sup>\*\*</sup>Unit C-102 delivered vanilla shell

COMMERCIAL PROPERTY SOUTHWEST FLORIDA