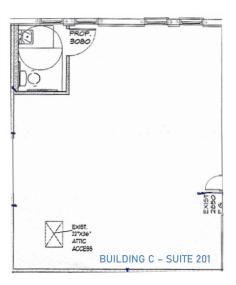

#### **Available**

| Unit Number | Square Footage   | Base Rent NNN | CAM / SF | Total (Including Sales Tax) |
|-------------|------------------|---------------|----------|-----------------------------|
| A-100       | 2,000 - 6,000 SF | \$14.00 / SF  | \$4.50   | \$3,288.50 - \$9,805.00     |
| C-102       | 1,300 SF         | \$14.00 / SF  | \$4.50   | \$2,124.41                  |
| C-201       | 725 SF           | \$14.00 / SF  | \$4.50   | \$1,184.77                  |

<sup>\*</sup>Unit A-100 delivered grey shell

<sup>\*\*\*</sup>Unit C-201 delivered vanilla shell by September 1, 2022

<sup>\*\*</sup>Unit C-102 delivered vanilla shell

COMMERCIAL PROPERTY SOUTHWEST FLORIDA