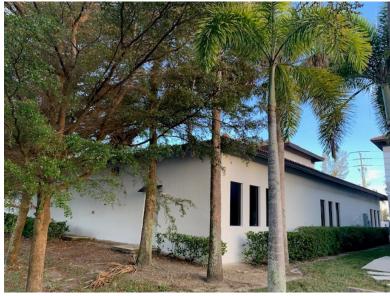

office building for lease with medical impact fees paid. The available spaces are delivered as grey or vanilla shell. Landlord may provide turn-key build-out for long-term and financially qualified tenant - up to \$40 per square foot. The property surrounds a scenic lake on Gadiolus Dr. near Summerlin Crossings Center. Avalon Office Park is less than a 3-minute drive to Health Park and Golisano Children's Hospital on Bass Rd.