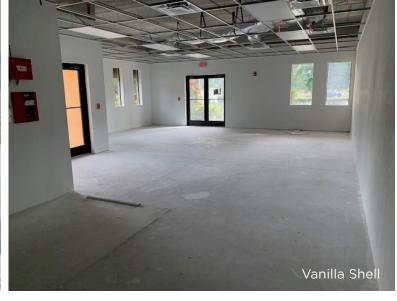

office building for lease with medical impact fees paid. The available spaces are delivered as grey or vanilla shell. Landlord may provide turn-key build-out for long-term and financially qualified tenant - up to \$40 per square foot. The property surrounds a scenic lake on Gadiolus Dr. near Summerlin Crossings Center. Avalon Office Park is less than a 3-minute drive to Health Park and Golisano Children's Hospital on Bass Rd.

<sup>\*</sup>Unit A-100 delivered grey shell

<sup>\*\*\*</sup>Unit C-201 delivered vanilla shell by September 1, 2022

<sup>\*\*</sup>Unit C-102 delivered vanilla shell

COMMERCIAL PROPERTY SOUTHWEST FLORIDA