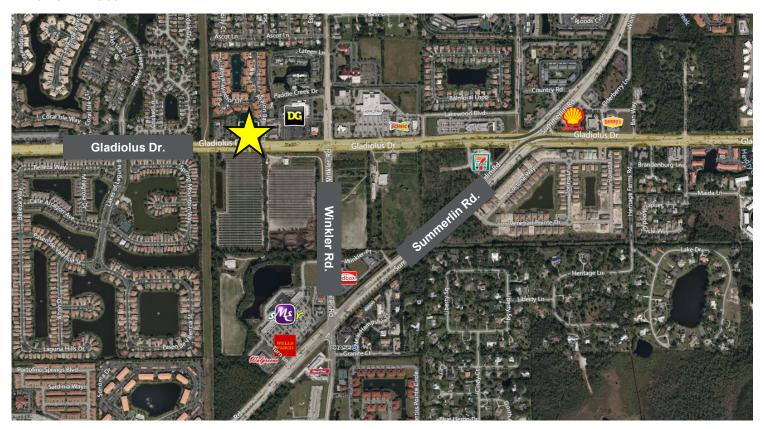

00 NNN

CAM: \$4.50 / SF



#### **Available**

| Unit Number | Square Footage   | Base Rent NNN | CAM / SF | Total (Including Sales Tax) |
|-------------|------------------|---------------|----------|-----------------------------|
| A-100       | 2,000 - 6,000 SF | \$14.00 / SF  | \$4.50   | \$3,288.50 - \$9,805.00     |
| C-102       | 1,300 SF         | \$14.00 / SF  | \$4.50   | \$2,124.41                  |
| C-201       | 725 SF           | \$14.00 / SF  | \$4.50   | \$1,184.77                  |

<sup>\*</sup>Unit A-100 delivered grey shell

<sup>\*\*\*</sup>Unit C-201 delivered vanilla shell by September 1, 2022











<sup>\*\*</sup>Unit C-102 delivered vanilla shell



COMMERCIAL PROPERTY SOUTHWEST FLORIDA

8880-8910 Gladiolus Rd. Fort Myers, FL 33908

#### **Aerial Photo**



### **Demographics**

|                  | 1 Mile   | 3 Mile   | 5 Mile   |
|------------------|----------|----------|----------|
| Population       | 9,699    | 55,089   | 125,615  |
| AVG. HH Income   | \$59,023 | \$61,340 | \$59,897 |
| Total Businesses | 328      | 3,733    | 8,812    |

#### **Traffic Counts**

| Gladiolus Dr. | 23,000 AADT |
|---------------|-------------|
| Summerlin Rd. | 28,000 AADT |
| Winkler Rd.   | 14,500 AADT |

FUTURE DEVELOPMENT OF THE PROOF OF THE PROOF

Gary Tasman CEO & Principal Broker +1 239 489 3600 gtasman@cpswfl.



John Albion Director +1 239 489 3600 jalbion@cpswfl.com



5220 Summerlin Commons Blvd. Suite 500

Fort Myers, FL 33907 239 489 3600

www.cpswfl.com

Cushman & Wakefield | Commercial property Southwest Florida Copyright 2022. No warran