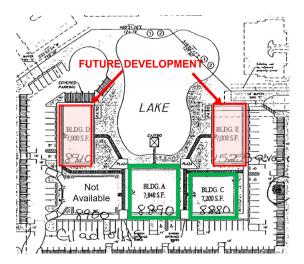

### Available

| Unit Number | Square Footage | Base Rent NNN | CAM / SF | Total (+Sales Tax) |
|-------------|----------------|---------------|----------|--------------------|
| A-100       | 6,000 SF       | \$16.00 / SF  | \$4.50   | \$10,250.00        |
| C-201       | 725 SF         | \$16.00 / SF  | \$4.50   | \$1,238.54         |

\*Unit A-100 delivered grey shell posibility to demise \*\*Unit C-201 delivered vanilla shell by September 1, 2022