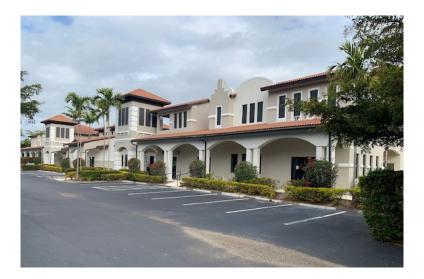

# FOR LEASE Avalon Office Park

8880-8910 Gladiolus Rd. Fort Myers, FL 33908

Cushman & Wakefield | Commercial Property Southwest Florida is pleased to present Avalon Office Park. The property is a medical office building for lease with medical impact fees paid. The available spaces are delivered as grey or vanilla shell. Landlord may provide turn-key build-out for long-term and financially qualified tenant - up to \$40 per square foot. The property surrounds a scenic lake on Gadiolus Dr. near Summerlin Crossings Center. Avalon Office Park is less than a 3-minute drive to Health Park and Golisano Children's Hospital on Bass Rd.

# FOR LEASE Avalon Office Park 8880-8910 Gladiolus Rd. Fort Myers, FL 33908