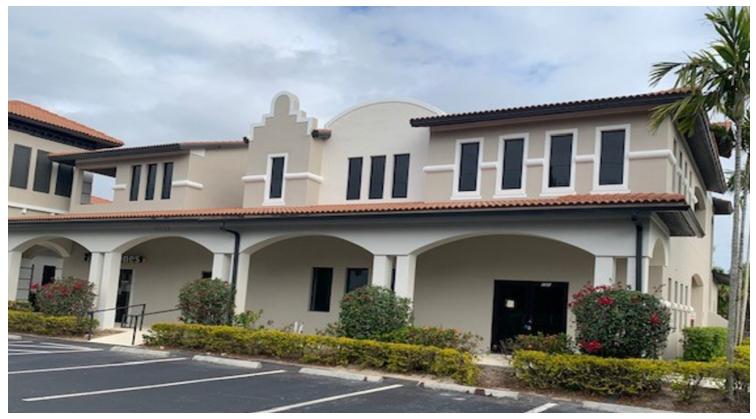

# FOR LEASE Avalon Office Park

8880-8910 Gladiolus Rd. Fort Myers, FL 33908

Cushman & Wakefield | Commercial Property Southwest Florida is pleased to present Avalon Office Park. The property is a medical office building for lease with medical impact fees paid. The available spaces are delivered as grey or vanilla shell. Landlord may provide turn-key build-out for long-term and financially qualified tenant - up to \$40 per square foot. The property surrounds a scenic lake on Gadiolus Dr. near Summerlin Crossings Center. Avalon Office Park is less than a 3-minute drive to Health Park and Golisano Children's Hospital on Bass Rd.

# FOR LEASE Avalon Office Park 8880-8910 Gladiolus Rd. Fort Myers, FL 33908