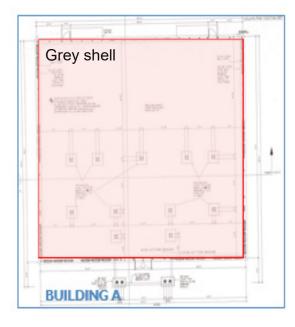

### Available

| Unit Number | Square Footage | Base Rent NNN | CAM / SF | Total (+Sales Tax) |
|-------------|----------------|---------------|----------|--------------------|
| A-100       | 6,000 SF       | \$16.00 / SF  | \$4.50   | \$10,250.00        |
| C-201       | 725 SF         | \$16.00 / SF  | \$4.50   | \$1,238.54         |

\*Unit A-100 delivered grey shell posibility to demise \*\*Unit C-201 delivered vanilla shell by September 1, 2022