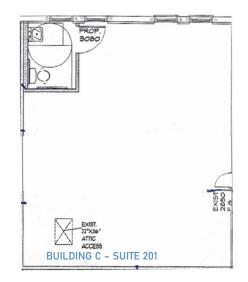

### Available

| Unit Number | Square Footage | Base Rent NNN | CAM / SF | Total (+Sales Tax) |
|-------------|----------------|---------------|----------|--------------------|
| A-100       | 6,000 SF       | \$16.00 / SF  | \$4.50   | \$10,250.00        |
| C-201       | 725 SF         | \$16.00 / SF  | \$4.50   | \$1,238.54         |

\*Unit A-100 delivered grey shell posibility to demise \*\*Unit C-201 delivered vanilla shell by September 1, 2022