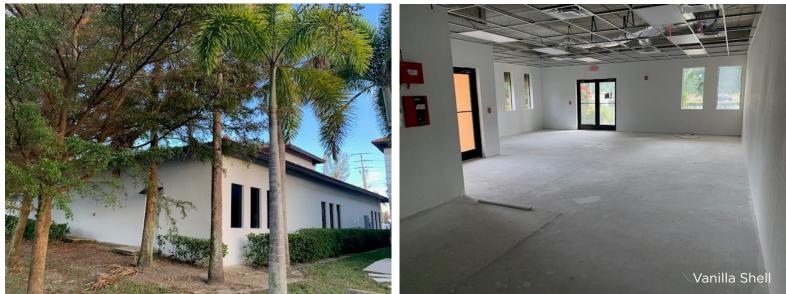

# FOR LEASE Avalon Office Park

8880-8910 Gladiolus Rd. Fort Myers, FL 33908

Cushman & Wakefield | Commercial Property Southwest Florida is pleased to present Avalon Office Park. The property is a medical office building for lease with medical impact fees paid. The available spaces are delivered as grey or vanilla shell. Landlord may provide turn-key build-out for long-term and financially qualified tenant - up to \$40 per square foot. The property surrounds a scenic lake on Gadiolus Dr. near Summerlin Crossings Center. Avalon Office Park is less than a 3-minute drive to Health Park and Golisano Children's Hospital on Bass Rd.

\*Unit A-100 delivered grey shell posibility to demise \*\*Unit C-201 delivered vanilla shell by September 1, 2022