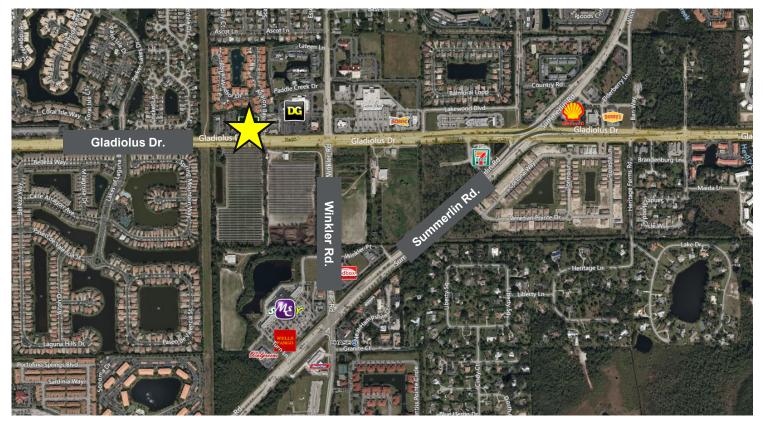

#### **Aerial Photo**

## **Traffic Counts**

| Gladiolus Dr. | 23,000 AADT |
|---------------|-------------|
| Summerlin Rd. | 28,000 AADT |
| Winkler Rd.   | 14,500 AADT |

CUSHMAN & WAKEFIELD

COMMERCIAL PROPERTY

SOUTHWEST FLORIDA