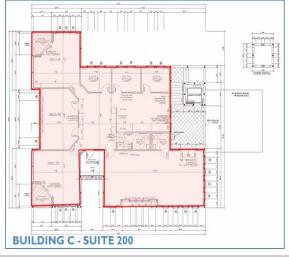

## **FOR LEASE**

| Building                     | Suite | Min-Max SF  | Monthly Base<br>Rent      | Monthly CAM             | Sales Tax<br>6%       | Monthly Total             |
|------------------------------|-------|-------------|---------------------------|-------------------------|-----------------------|---------------------------|
| A / 1 <sup>st</sup><br>Floor | A-100 | 2,000-6,000 | \$2,333.33-<br>\$7,000.00 | \$750.00-<br>\$2,250.00 | \$185.00-<br>\$555.00 | \$3,288.50-<br>\$9,805.00 |
| C / 1 <sup>st</sup><br>Floor | C-101 | 1,300-2,700 | \$1,516.66-<br>\$3,150.00 | \$487.50-<br>1,012.50   | \$120.25-<br>\$249.75 | \$2,124.41-<br>\$4,412.41 |
| C / 2 <sup>nd</sup><br>Floor | C-200 | 3,000       | \$3,500.00                | \$1,125.00              | \$277.50              | \$4,902.50                |

## **Property Highlights**

- Medical office space for lease with TI available (Vanilla shell space)
- Medical impact fees paid
- Less than a three (3) minute drive to Health Park
  & Golisano Children's Hospital on Bass Road
- Monument signage on Gladiolus Drive
- Covered parking offered
- Landlord to provide turn-key build-out for longterm and financially qualified tenant (Up to \$40 PSF)