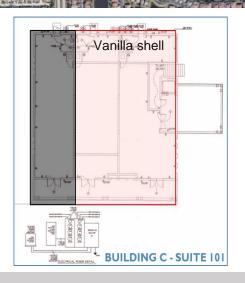

## **FOR LEASE**

| Building                     | Suite | Min-Max SF  | Monthly Base<br>Rent      | Monthly CAM             | Sales Tax<br>6%       | Monthly Total             |
|------------------------------|-------|-------------|---------------------------|-------------------------|-----------------------|---------------------------|
| A / 1 <sup>st</sup><br>Floor | A-100 | 2,000-6,000 | \$2,333.33-<br>\$7,000.00 | \$750.00-<br>\$2,250.00 | \$185.00-<br>\$555.00 | \$3,288.50-<br>\$9,805.00 |
| C / 1 <sup>st</sup><br>Floor | C-101 | 1,300-2,700 | \$1,516.66-<br>\$3,150.00 | \$487.50-<br>1,012.50   | \$120.25-<br>\$249.75 | \$2,124.41-<br>\$4,412.41 |
| C / 2 <sup>nd</sup><br>Floor | C-200 | 3,000       | \$3,500.00                | \$1,125.00              | \$277.50              | \$4,902.50                |

## **Property Highlights**

- Medical office space for lease with TI available (Vanilla shell space)
- Medical impact fees paid
- Less than a three (3) minute drive to Health Park
  & Golisano Children's Hospital on Bass Road
- Monument signage on Gladiolus Drive
- Covered parking offered
- Landlord to provide turn-key build-out for longterm and financially qualified tenant (Up to \$40 PSF)