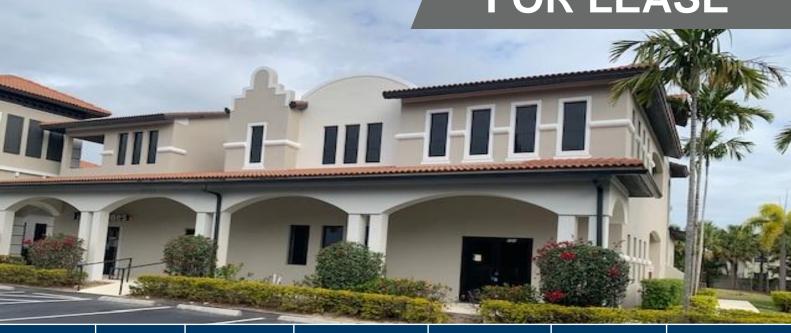

Avalon Office Park 8880-8910 Gladiolus Dr. Fort Myers, FL 33908

## **FOR LEASE**

| Building                     | Suite | Min-Max SF  | Monthly Base<br>Rent      | Monthly CAM             | Sales Tax<br>6%       | Monthly Total             |
|------------------------------|-------|-------------|---------------------------|-------------------------|-----------------------|---------------------------|
| A / 1 <sup>st</sup><br>Floor | A-100 | 2,000-6,000 | \$2,333.33-<br>\$7,000.00 | \$750.00-<br>\$2,250.00 | \$185.00-<br>\$555.00 | \$3,288.50-<br>\$9,805.00 |
| C / 1 <sup>st</sup><br>Floor | C-101 | 1,300-2,700 | \$1,516.66-<br>\$3,150.00 | \$487.50-<br>1,012.50   | \$120.25-<br>\$249.75 | \$2,124.41-<br>\$4,412.41 |
| C / 2 <sup>nd</sup><br>Floor | C-200 | 3,000       | \$3,500.00                | \$1,125.00              | \$277.50              | \$4,902.50                |

## **Property Highlights**

- Medical office space for lease with TI available (Vanilla shell space)
- Medical impact fees paid
- Less than a three (3) minute drive to Health Park
  & Golisano Children's Hospital on Bass Road
- Monument signage on Gladiolus Drive
- Covered parking offered
- Landlord to provide turn-key build-out for longterm and financially qualified tenant (Up to \$40 PSF)