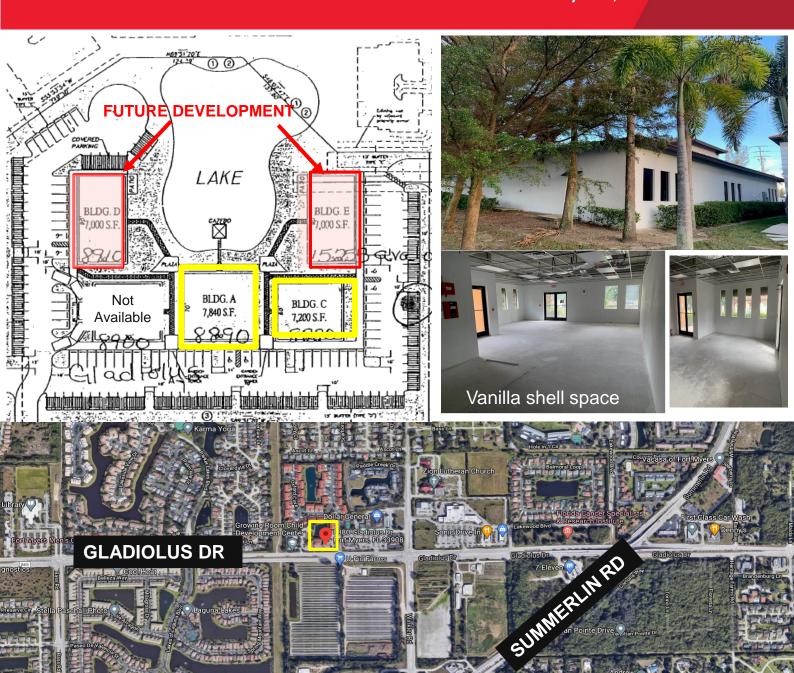

Avalon Office Park 8880-8910 Gladiolus Dr. Fort Myers, FL 33908

## **FOR LEASE**

| Building                     | Suite | Min-Max SF  | Monthly Base<br>Rent      | Monthly CAM             | Sales Tax<br>6%       | Monthly Total             |
|------------------------------|-------|-------------|---------------------------|-------------------------|-----------------------|---------------------------|
| A / 1 <sup>st</sup><br>Floor | A-100 | 2,000-6,000 | \$2,333.33-<br>\$7,000.00 | \$750.00-<br>\$2,250.00 | \$185.00-<br>\$555.00 | \$3,288.50-<br>\$9,805.00 |
| C / 1 <sup>st</sup><br>Floor | C-101 | 1,300-2,700 | \$1,516.66-<br>\$3,150.00 | \$487.50-<br>1,012.50   | \$120.25-<br>\$249.75 | \$2,124.41-<br>\$4,412.41 |
| C / 2 <sup>nd</sup><br>Floor | C-200 | 3,000       | \$3,500.00                | \$1,125.00              | \$277.50              | \$4,902.50                |

## **Property Highlights**

- Medical office space for lease with TI available (Vanilla shell space)
- Medical impact fees paid
- Less than a three (3) minute drive to Health Park
  & Golisano Children's Hospital on Bass Road
- Monument signage on Gladiolus Drive
- Covered parking offered
- Landlord to provide turn-key build-out for longterm and financially qualified tenant (Up to \$40 PSF)

| PROPERTY            | DETAILS                                          |
|---------------------|--------------------------------------------------|
| Lease Rate<br>(PSF) | \$14.00 NNN + CAM                                |
| CAM (PSF)           | \$4.50                                           |
| Year Built          | 2006                                             |
| Zoning              | CPD                                              |
| Parcel #            | 33-45-24-00-00001.0010<br>34-45-24-22-00001.0001 |