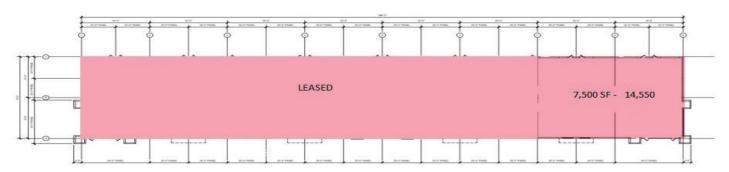

## **Proposed Buildings | Pre-Leasing**

| Unit                 | SF              | Lease Rate  | CAM         |
|----------------------|-----------------|-------------|-------------|
| Grade-Level Building | 7,500-14,550 SF | \$12.50 NNN | \$2.25 / SF |

## Grade-Level - 29,100 SF Total

Alico Business Park is a prime location in a high-density industrial corridor. Domestic Ave. connects to Alico Rd. which leads to I-75 and is located just minutes from the Southwest Florida International Airport.