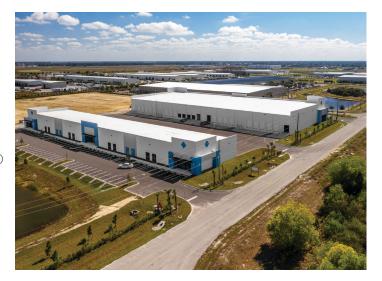

## **Alico Business Park**

CUSHMAN & COMMERCIAL PROPERTY SOUTHWEST FLORIDA

16281-16291 Domestic Ave. Fort Myers, FL 33912

Cushman & Wakefield | Commercial Property Southwest Florida is pleased to present the leasing of Alico Business Park. The property is an industrial park consisting of four total buildings. Two of the buildings were constructed in Phase I, which includes one grade-level and one dock-high building. Pre-leasing has begun for the additional two buildings with an expected delivery date of late July 2022. All units in the proposed building are presented as vanilla shell and are equipped with a small office ranging from 300-500 square feet and 2 restrooms with 3 phase power. The park is located in a very active industrial development area. Alico Business Park is located two miles from I-75, providing quick and easy access to the interstate.

The 16.1 million square feet of industrial space in the S Fort Myers / San Carlos submarket represents more than a third of the Fort Myers market's total industrial inventory. The property is locared in an industrial trade area with new development and warehouse construction.