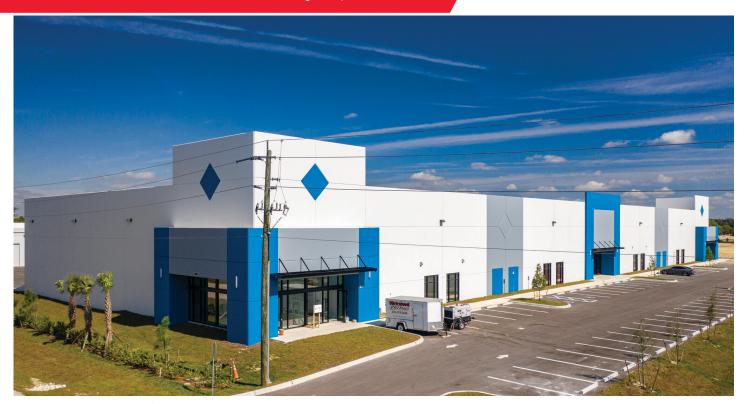

## **Alico Business Park**

CUSHMAN & COMMERCIAL PROPERTY SOUTHWEST FLORIDA

16281-16291 Domestic Ave. Fort Myers, FL 33912

Cushman & Wakefield | Commercial Property Southwest Florida is pleased to present the leasing of Alico Business Park. The property is an industrial park consisting of four total buildings. Two of the buildings were constructed in Phase I, which includes one grade-level and one dock-high building. Pre-leasing has begun for the additional two buildings with an expected delivery date of late July 2022. All units in the proposed building are presented as vanilla shell and are equipped with a small office ranging from 300-500 square feet and 2 restrooms with 3 phase power. The park is located in a very active industrial development area. Alico Business Park is located two miles from I-75, providing quick and easy access to the interstate.

## Grade-Level - 29,100 SF Total

Alico Business Park is a prime location in a high-density industrial corridor. Domestic Ave. connects to Alico Rd. which leads to I-75 and is located just minutes from the Southwest Florida International Airport.