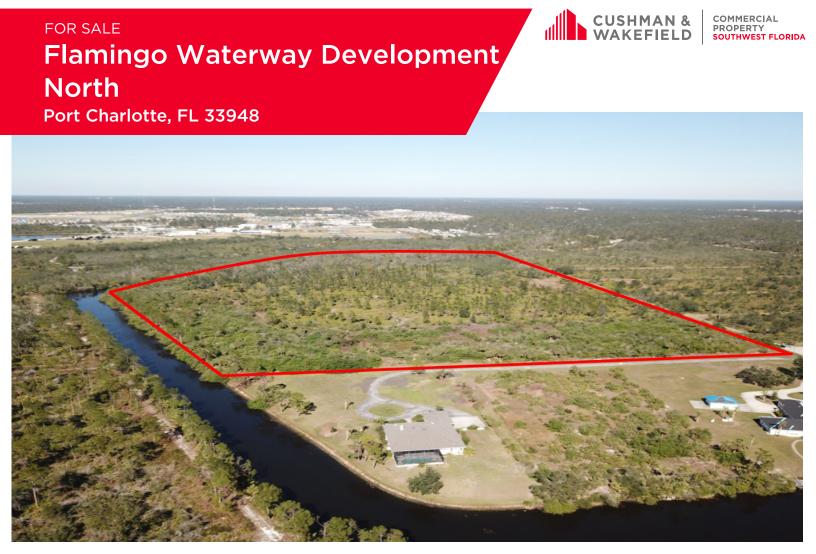

Cushman & Wakefield | Commercial Property Southwest Florida is pleased to present this residential development site within the rapidly growing markets of Port Charlotte & Punta Gorda. Nearly a mile of water frontage with access to Charlotte Harbor and the Gulf of Mexico.

## **Property Highlights**

| STRAP Numbers        | 40211451007, 402114451006,<br>402114451005, 402114451004,<br>402114451003, 402114451002,<br>402114451001, 402123251002 | Dimensions      | Irregular               |
|----------------------|------------------------------------------------------------------------------------------------------------------------|-----------------|-------------------------|
|                      |                                                                                                                        | Zoning          | RSF 3.5                 |
|                      |                                                                                                                        | Future Land Use | Low Density Residential |
| Sale Price           | \$6,750,000                                                                                                            |                 | 2                       |
| Total Land Size (AC) | <u>+</u> 41.23 acres                                                                                                   |                 |                         |
| Total Land Size (SF) | <u>+</u> 1,795,978.8                                                                                                   |                 |                         |
| Туре                 | Residential Single Family                                                                                              |                 |                         |