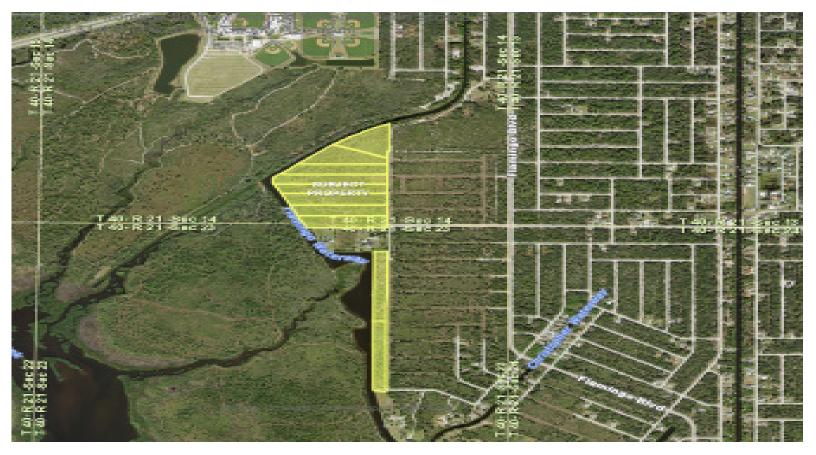

## Flamingo Waterway Development

Port Charlotte, FL 33948

Cushman & Wakefield | Commercial Property Southwest Florida is pleased to present this residential development site within the rapidly growing markets of Port Charlotte & Punta Gorda. Nearly a mile of water frontage with access to Charlotte Harbor and the Gulf of Mexico.

**Sale Price** \$13,500,000

Total Land Size (AC) ±50.08 acres

**Total Land Size (SF)** +2,181,484.8 SF

ype Residential Single Family

**Dimensions** Irregular

Zoning RSF 3.5

Future Land Use Low Density Residential