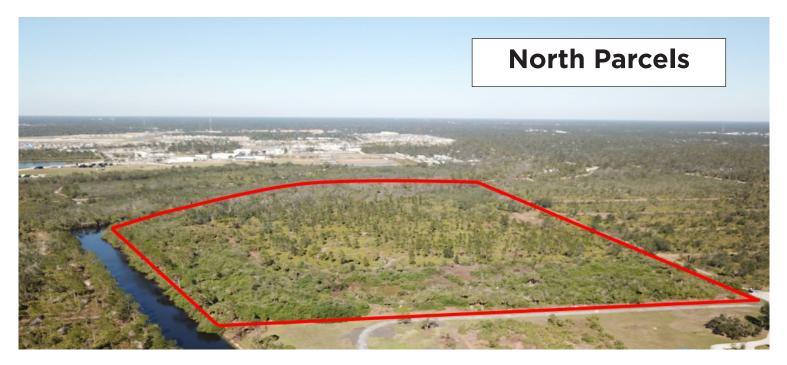

## Flamingo Waterway Development

Port Charlotte, FL 33948

Cushman & Wakefield | Commercial Property Southwest Florida is pleased to present this residential development site within the rapidly growing markets of Port Charlotte & Punta Gorda. Nearly a mile of water frontage with access to Charlotte Harbor and the Gulf of Mexico.

**Sale Price** \$13,500,000

Total Land Size (AC) ±50.08 acres

**Total Land Size (SF)** +2,181,484.8 SF

ype Residential Single Family

**Dimensions** Irregular

Zoning RSF 3.5

Future Land Use Low Density Residential