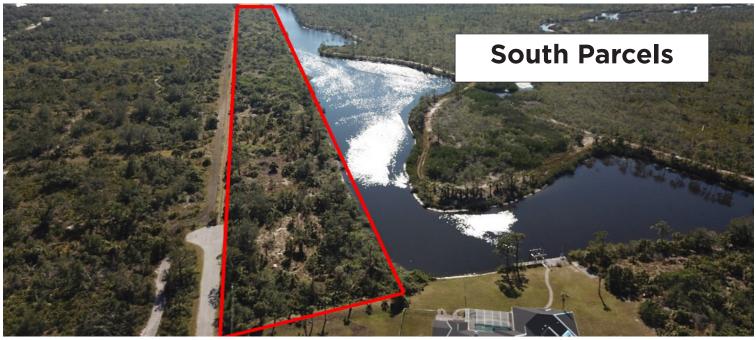

## Flamingo Waterway Development

Port Charlotte, FL 33948

Cushman & Wakefield | Commercial Property Southwest Florida is pleased to present this residential development site within the rapidly growing markets of Port Charlotte & Punta Gorda. Nearly a mile of water frontage with access to Charlotte Harbor and the Gulf of Mexico.

**Sale Price** \$13,500,000

Total Land Size (AC) ±50.08 acres

**Total Land Size (SF)** +2,181,484.8 SF

ype Residential Single Family

**Dimensions** Irregular

Zoning RSF 3.5

Future Land Use Low Density Residential