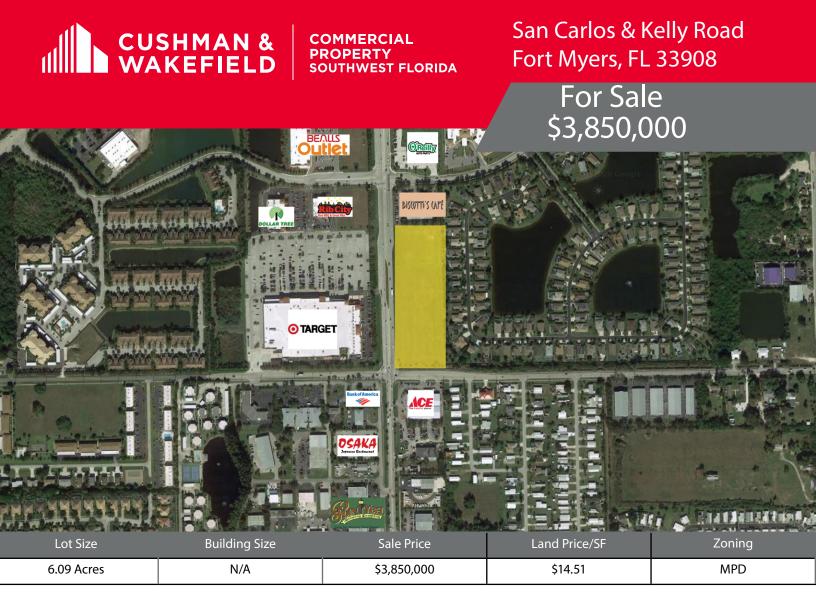

# PROPERTY HIGHLIGHTS

- 6.1 acres at signalized intersection in dynamic retail precinct of S. Fort Myers
- MPD zoning permits a wide range of uses
- Across from Super Target-anchored shopping center

Lot size is approximate and the price is based on the property, not the sq/ft price.

# CUSHMAN & WAKEFIELD

COMMERCIAL PROPERTY SOUTHWEST FLORIDA

San Carlos & Kelly Road Fort Myers, FL 33908

> For Sale \$3,850,000