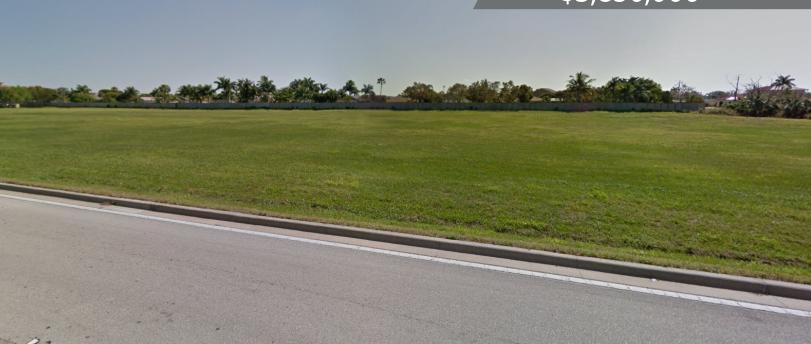

# PROPERTY HIGHLIGHTS

- 6.1 acres at signalized intersection in dynamic retail precinct of S. Fort Myers
- MPD zoning permits a wide range of uses
- Across from Super Target-anchored shopping center

Lot size is approximate and the price is based on the property, not the sq/ft price.