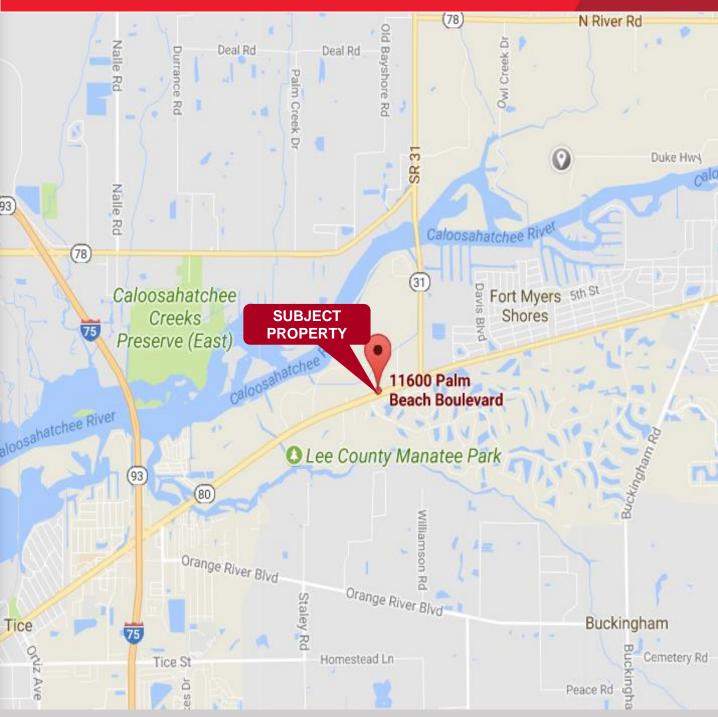

## **FOR SALE**

11590 & 11600 Palm Beach Blvd. Fort Myers, FL 33905

## **Property Highlights**

- Property is located approximately 0.5 miles from The Shops at Verandah on Palm Beach Blvd.
- Located on a high traffic corridor Route 80 connecting I-75 and US-41
- High exposure parcels for future development such as retail, restaurant, bank or gas station
- Build-to-suit or land lease opportunity