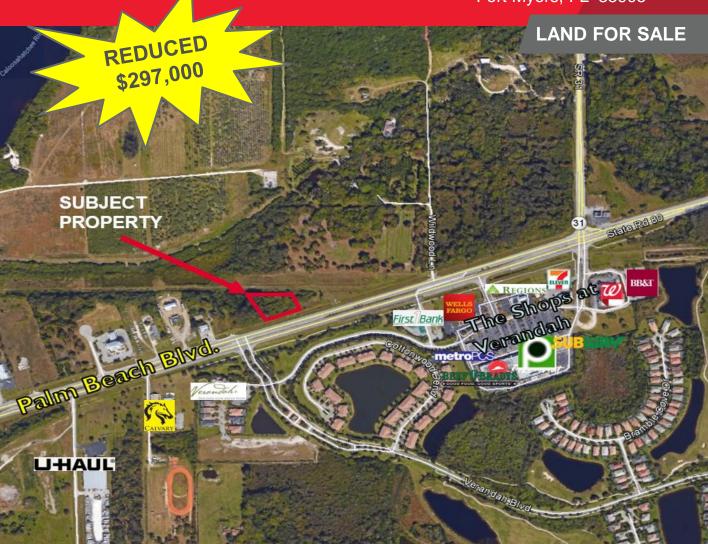

## **FOR SALE**

11590 & 11600 Palm Beach Blvd. Fort Myers, FL 33905

## **Property Highlights**

- Property is located approximately 0.5 miles from The Shops at Verandah on Palm Beach Blvd.
- Located on a high traffic corridor Route 80 connecting I-75 and US-41
- High exposure parcels for future development such as retail, restaurant, bank or gas station
- Build-to-suit or land lease opportunity