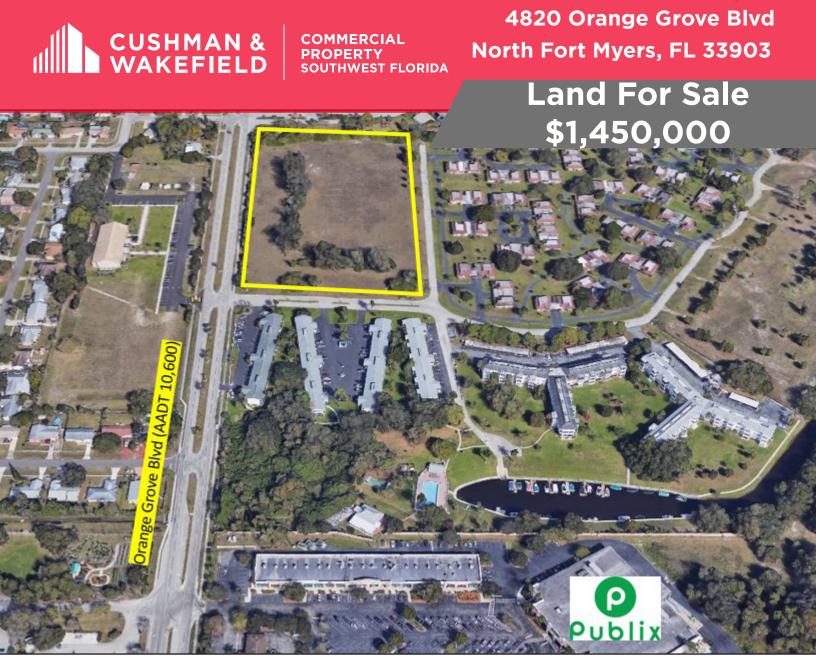

## **Property Highlights**

- Great location near schools, shopping centers and other services
- Easy access to US 41 and downtown Fort Myers across the bridge
- Lot is almost completely cleared
- CT Zoning permits ALF, multi-family, commercial, retail, supermarkets, office, day care centers, home care facilities, hotel/motels, restaurants and more

LANE BOY
Director
239-489-3600
lboy@cpswfl.com

COMMERCIAL PROPERTY SOUTHWEST FLORIDA

4820 Orange Grove Blvd North Fort Myers, FL 33903

> **Land For Sale \$1,450,000**