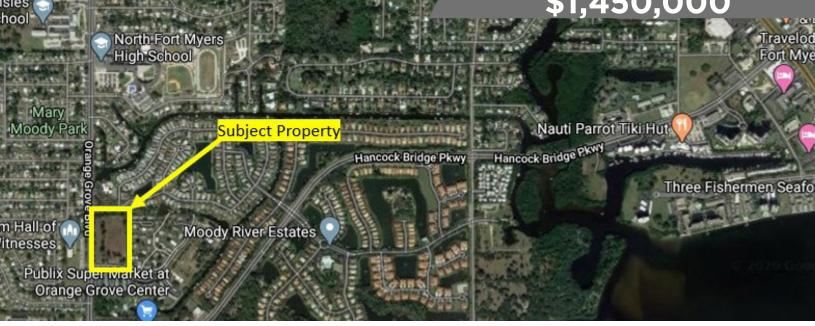

## **Property Highlights**

- Great location near schools, shopping centers and other services
- Easy access to US 41 and downtown Fort Myers across the bridge
- Lot is almost completely cleared
- CT Zoning permits ALF, multi-family, commercial, retail, supermarkets, office, day care centers, home care facilities, hotel/motels, restaurants and more

LANE BOY
Director
239-489-3600
lboy@cpswfl.com

COMMERCIAL PROPERTY SOUTHWEST FLORIDA

4820 Orange Grove Blvd North Fort Myers, FL 33903

> **Land For Sale \$1,450,000**