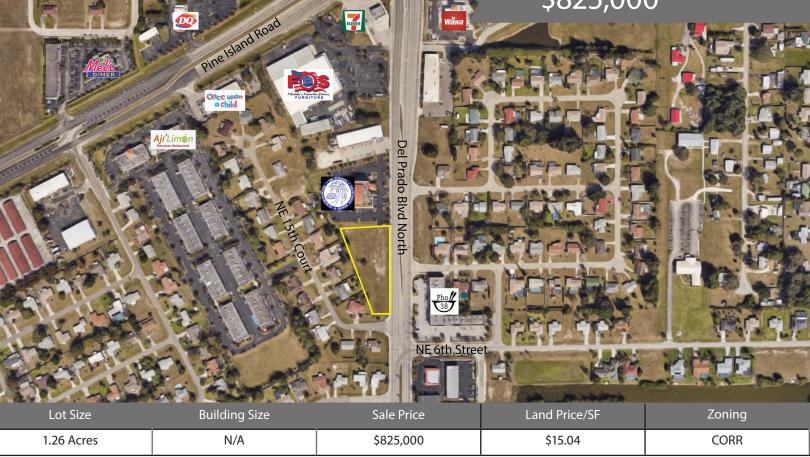

### 602 Del Prado Blvd North Cape Coral, FL 33909

For Sale \$825,000

### PROPERTY HIGHLIGHTS

- Rare opportunity to secure frontage on Del Prado of approx. 385 feet
- Median cut for northbound traffic turning left into the site
- Convenient to restaurants, government offices etc.
- Sought-after CORR zoning
- In opportunity zone

Lot size is approximate and the price is based on the property, not the sq/ft price.

GARY TASMAN CEO & Principal Broker 239-489-3600 gtasman@cpswfl.com

LANE BOY Director 239-489-3600 Iboy@cpswfl.com

CUSHMAN & WAKEFIELD | COMMERCIAL PROPERTY SOUTHWEST FLORIDA 5220 Summerlin Commons Blvd, Suite 500 Fort Myers, FL 33907 (239) 489-3600 cpswfl.com