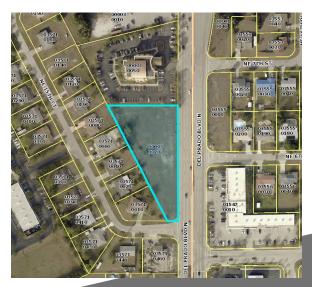

### PROPERTY HIGHLIGHTS

- Rare opportunity to secure frontage on Del Prado of approx. 385 feet
- Median cut for northbound traffic turning left into the site
- Convenient to restaurants, government offices etc.
- Sought-after CORR zoning
- In opportunity zone