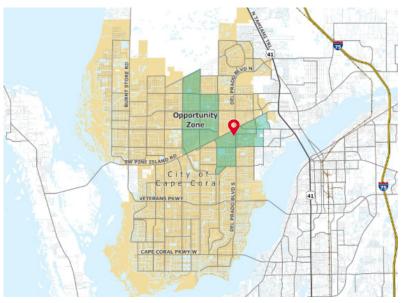

### PROPERTY HIGHLIGHTS

- Rare opportunity to secure frontage on Del Prado of approx. 385 feet
- Median cut for northbound traffic turning left into the site
- Convenient to restaurants, government offices etc.
- Sought-after CORR zoning
- In opportunity zone