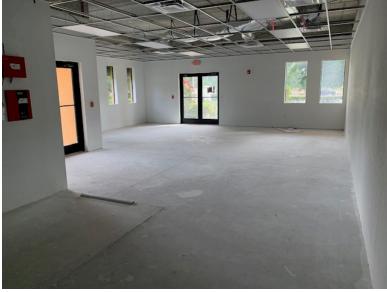

rlin Crossings Center. Avalon Office Park is less than a 3-minute drive to Health Park and Golisano Children's Hospital on Bass Rd.

## **Property Highlights**

**Address** 8880-8910 Gladiolus Dr.

Fort Myers, FL 33908

Year Built 2006

Lease Rate \$16.00 NNN

**CAM** \$4.50 / SF

Total Bldgs. SF 21,712 SF

Available SF 6,000 SF

**Parking** 151 surface spaces &

covered parking available

**Zoning** CPD

Signage Monument Signage



CAM: \$4.50 / SF



### **Available**

| Unit Number | Square Footage | Base Rent NNN | CAM / SF | Total (+Sales Tax) |  |
|-------------|----------------|---------------|----------|--------------------|--|
| A-100       | 6,000 SF       | \$16.00 / SF  | \$4.50   | \$10,250.00        |  |

<sup>\*</sup>Unit A-100 delivered grey shell posibility to demise







# **Avalon Office Park**





#### **Aerial Photo**



### **Demographics**

|                  | 1 Mile   | 3 Mile   | 5 Mile   |
|------------------|----------|----------|----------|
| Population       | 9,699    | 55,089   | 125,615  |
| AVG. HH Income   | \$59,023 | \$61,340 | \$59,897 |
| Total Businesses | 328      | 3,733    | 8,812    |

#### **Traffic Counts**

| Gladiolus Dr. | 23,000 AADT |
|---------------|-------------|
| Summerlin Rd. | 28,000 AADT |
| Winkler Rd.   | 14,500 AADT |

BLDG. D BLDG. B BLDG. B BLDG. C 7,200 S.F 7,20

**Gary Tasman** CEO & Principal Broker +1 239 489 3600 gtasman@cpswfl.com



John Albion Director +1 239 489 3600 jalbion@cpswfl.com



5220 Summerlin Commons Blvd. Suite 500

Fort Myers, FL 33907 239 489 3600

www.cpswfl.com