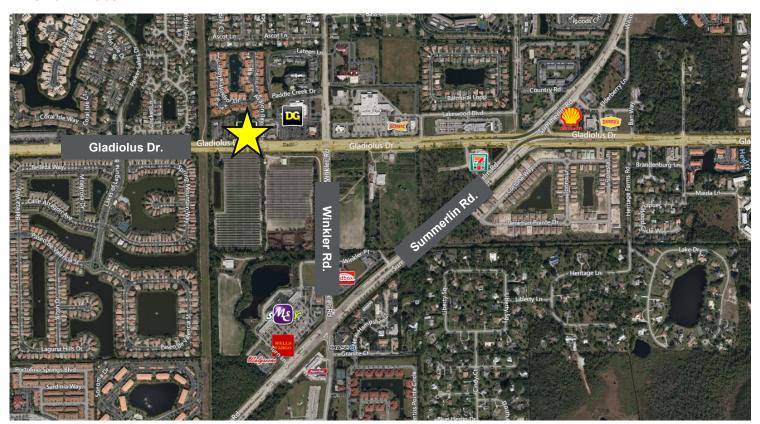

#### **Aerial Photo**

#### **Traffic Counts**

| Gladiolus Dr. | 23,000 AADT |
|---------------|-------------|
| Summerlin Rd. | 28,000 AADT |
| Winkler Rd.   | 14,500 AADT |

BLDG. D BLDG. B BLDG. B BLDG. C 7,200 S.F 7,20

**Gary Tasman** CEO & Principal Broker +1 239 489 3600 gtasman@cpswfl.com