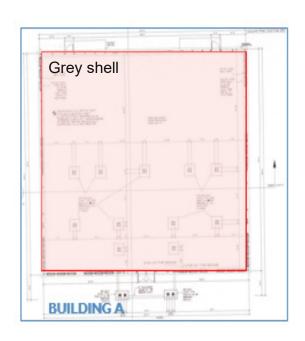

### **Available**

| Unit Number | Square Footage | Base Rent NNN | CAM / SF | Total (+Sales Tax) |  |
|-------------|----------------|---------------|----------|--------------------|--|
| A-100       | 6,000 SF       | \$16.00 / SF  | \$4.50   | \$10,250.00        |  |

<sup>\*</sup>Unit A-100 delivered grey shell posibility to demise