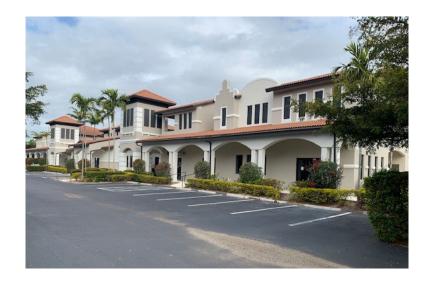

# CUSHMAN & WAKEFIELD

8880-8910 Gladiolus Rd. Fort Myers, FL 33908

Cushman & Wakefield | Commercial Property Southwest Florida is pleased to present Avalon Office Park. The property is a medical office building for lease with medical impact fees paid. The available spaces are delivered as grey or vanilla shell. Landlord may provide turn-key build-out for long-term and financially qualified tenant up to \$40 per square foot. The property surrounds a scenic lake on Gadiolus Dr. near Summerlin Crossings Center. Avalon Office Park is less than a 3-minute drive to Health Park and Golisano Children's Hospital on Bass Rd.

# **Avalon Office Park**