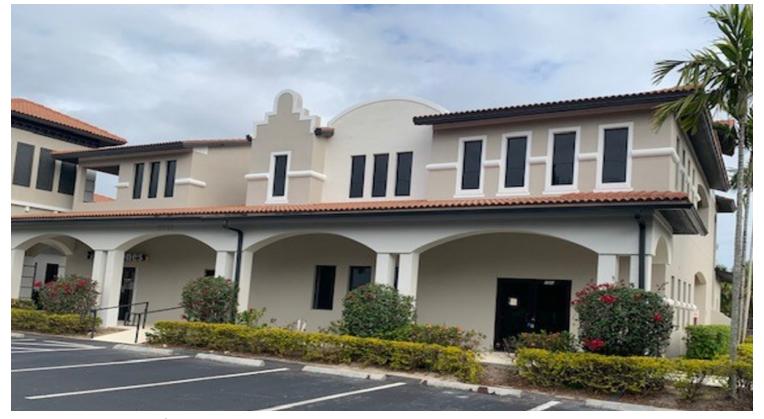

# CUSHMAN & WAKEFIELD

8880-8910 Gladiolus Rd. Fort Myers, FL 33908

Cushman & Wakefield | Commercial Property Southwest Florida is pleased to present Avalon Office Park. The property is a medical office building for lease with medical impact fees paid. The available spaces are delivered as grey or vanilla shell. Landlord may provide turn-key build-out for long-term and financially qualified tenant up to \$40 per square foot. The property surrounds a scenic lake on Gadiolus Dr. near Summerlin Crossings Center. Avalon Office Park is less than a 3-minute drive to Health Park and Golisano Children's Hospital on Bass Rd.

# **Avalon Office Park**