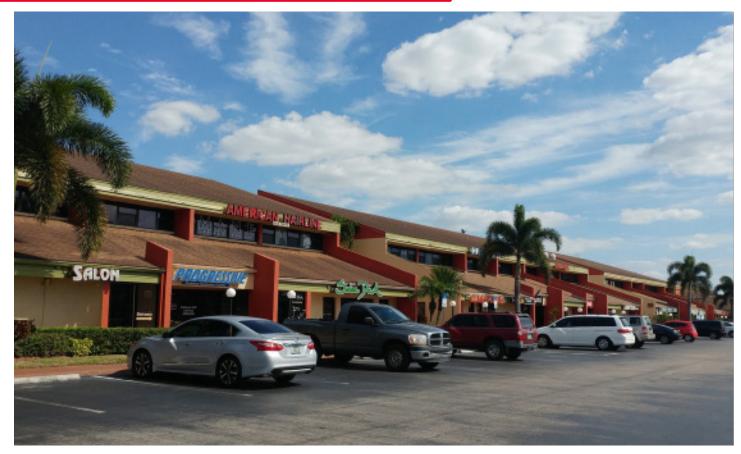

# FOR LEASE Pinebrook Park

12995 S Cleveland Ave. Fort Myers, FL 33907

Pinebrook Park is a prime US-41 Commercial Park. There is a great tenant mix of retail, office and medical users and the park is anchored by Outback Steakhouse. The location provides excellent freeway visibility and the highest traffic counts in all of Lee County. There are multiple access points into the park: US-41, Big Pine Way and Austin Street. Pinebrook Park is also equipped with electronic billboard signage.

## **Property Highlights**

| Address             | 12995 S Cleveland Ave.<br>Fort Myers, FL 33907 |
|---------------------|------------------------------------------------|
| Year Built          | 1980                                           |
| CAM                 | \$7.48 / SF                                    |
| Total Bldg. SF      | 133,624 SF                                     |
| Available SF        | 1,024-3,146 SF                                 |
| Parking             | 3.91/1,000 SF                                  |
| Zoning              | C-1                                            |
| Signage             | Electronic Billboard                           |
| Available Units     | 4                                              |
| Total Units         | 118                                            |
| Freeway<br>Frontage | 812'                                           |