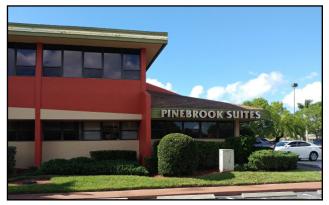

# FOR LEASE Pinebrook Park

12995 S Cleveland Ave. Fort Myers, FL 33907

Pinebrook Park is a prime US-41 Commercial Park. There is a great tenant mix of retail, office and medical users and the park is anchored by Outback Steakhouse. The location provides excellent freeway visibility and the highest traffic counts in all of Lee County. There are multiple access points into the park: US-41, Big Pine Way and Austin Street. Pinebrook Park is also equipped with electronic billboard signage.

## **Property Highlights**

| Address             | 12995 S Cleveland Ave.<br>Fort Myers, FL 33907 |
|---------------------|------------------------------------------------|
| Year Built          | 1980                                           |
| CAM                 | \$7.48 / SF                                    |
| Total Bldg. SF      | 133,624 SF                                     |
| Available SF        | 1,024-3,146 SF                                 |
| Parking             | 3.91/1,000 SF                                  |
| Zoning              | C-1                                            |
| Signage             | Electronic Billboard                           |
| Available Units     | 4                                              |
| Total Units         | 118                                            |
| Freeway<br>Frontage | 812'                                           |