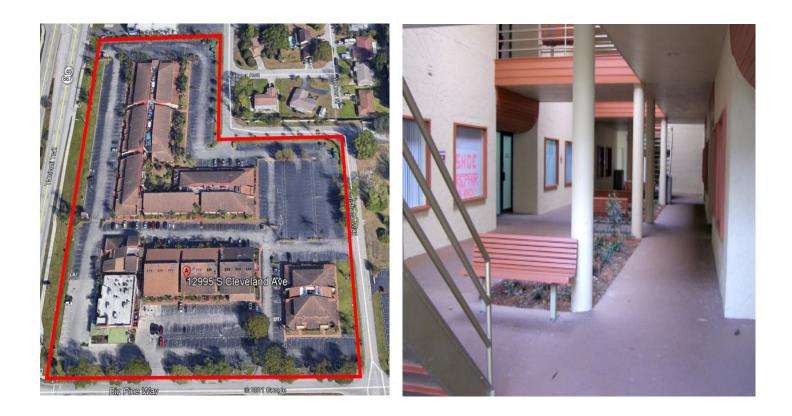

|
| Total Units         | 118                                            |
| Freeway<br>Frontage | 812'                                           |





CUSHMAN & WAKEFIELD

## 1,024 SF - 3,146 SF Office/Retail Spaces Available Units

| Suite Number | Square Footage | Base Rent NNN | CAM / SF | Total (+Tax) |
|--------------|----------------|---------------|----------|--------------|
| 108*         | 1,024 SF       | \$15.00 / SF  | \$7.48   | \$1,918.29   |
| 135**        | 1,568 SF       | \$22.00 / SF  | \$7.48   | \$3,852.05   |
| 143**        | 3,146 SF       | \$25.00 / SF  | \$7.48   | \$8,515.17   |
| 204***       | 1,286 SF       | \$9.00 / SF   | \$7.48   | \$1,766.11   |

\*Available July 1

\*\*Available June 1

\*\*\*Available This Fall

\*\*\*\*Available June 1



Gary Tasman CEO & Principal Broker +1 239 489 3600 gtasman@cpswfl.com



**Gretchen Smith** Senior Director +1 239 489 3600 gsmith@cpswfl.com



5220 Summerlin Commons Blvd. Suite 500 Fort Myers, FL 33907 239 489 3600 www.cpswfl.com

Cushman & Wakefield | Commercial property Southwest Florida Copyright 2023. No warranty or representation, express or implied, is made to the accuracy or completeness of the information contained herein, and same is submitted subject to errors, omissions, change of price, rental or other conditions, withdrawal without notice, and to any special listing conditions imposed by the property owner(s). As applicable, we make no representation as to the condition of the property (or properties) in question.



#### Aerial / Location Map



### **Demographics**

|