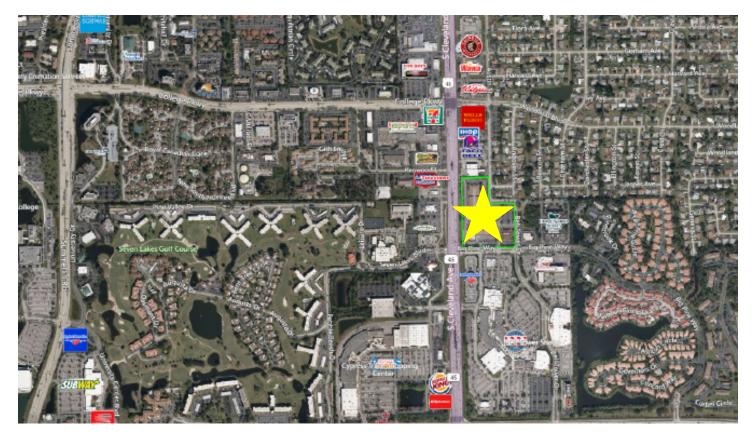

#### Aerial / Location Map

# FOR LEASE Pinebrook Park

12995 S Cleveland Ave. Fort Myers, FL 33907

Pinebrook Park is a prime US-41 Commercial Park. There is a great tenant mix of retail, office and medical users and the park is anchored by Outback Steakhouse. The location provides excellent freeway visibility and the highest traffic counts in all of Lee County. There are multiple access points into the park: US-41, Big Pine Way and Austin Street. Pinebrook Park is also equipped with electronic billboard signage.