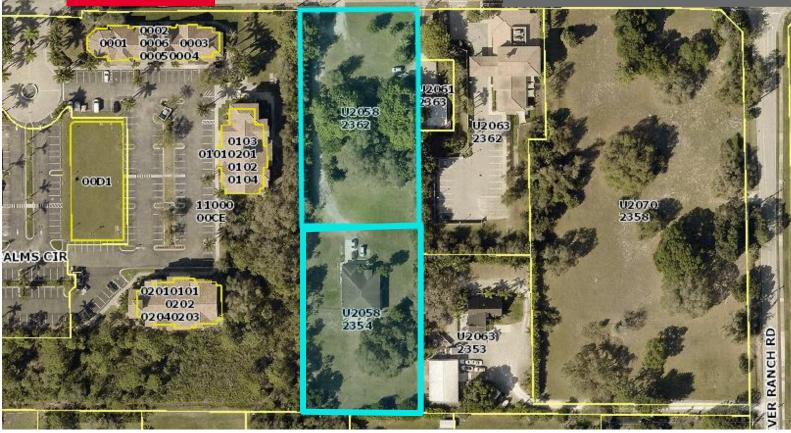

# **Property Highlights**

- Two (2) Parcels of Land with approximately 173' of frontage on Corkscrew Rd.
- Close proximity to SWFL airport, Hertz Arena, and many retailers
- Ideally centered between Ft. Myers and Naples
- The Urban Commercial Use is flexible and allows for a variety of uses
- Growing population and traffic counts

### **PROPERTY DETAILS**

| Sale Price         | \$1,850,000                                      |
|--------------------|--------------------------------------------------|
| Future Land<br>Use | Urban Commercial                                 |
| Submarket          | Estero                                           |
| Land Area (AC)     | 2.23 AC                                          |
| Land Area (SF)     | 97,138 SF                                        |
| Parcel #           | 34-46-25-E2-U2058.2362<br>34-46-25-E2-U2058.2354 |