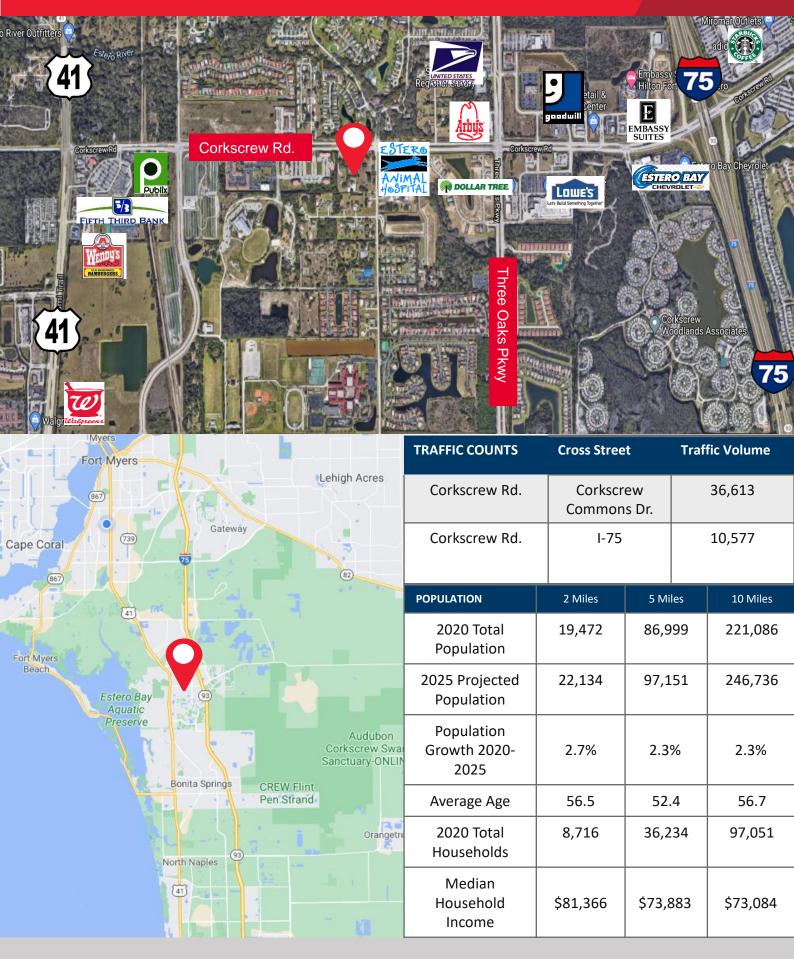

# **Property Highlights**

- Two (2) Parcels of Land with approximately 173' of frontage on Corkscrew Rd.
- Close proximity to SWFL airport, Hertz Arena, and many retailers
- Ideally centered between Ft. Myers and Naples
- The Urban Commercial Use is flexible and allows for a variety of uses
- Growing population and traffic counts